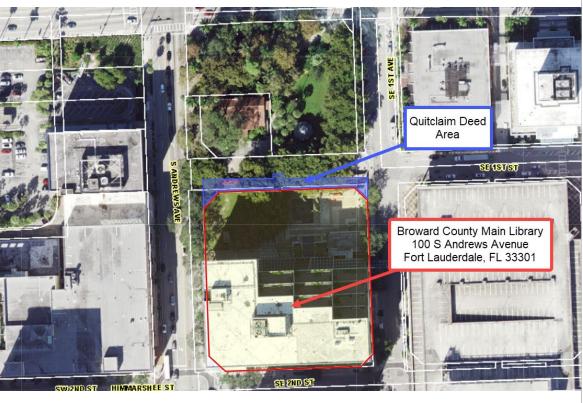

## Southeast 1 Street Fort Lauderdale, FL 33301

| Facts                             | General Information                                                                                                                                                                        |
|-----------------------------------|--------------------------------------------------------------------------------------------------------------------------------------------------------------------------------------------|
| Site Ownership:                   | City of Fort Lauderdale                                                                                                                                                                    |
| Site Location:                    | The site is located along Southeast 1 Street East of South Andrews Avenue and West of Southeast 1 Avenue one block South of Broward Boulevard.                                             |
| Folio Number:                     | 5042 10 23 0020                                                                                                                                                                            |
| Commission Dist.:                 | 4                                                                                                                                                                                          |
| Deed Size:                        | Approximately 7,564 square feet                                                                                                                                                            |
| Zoning in Area:                   | RAC-CC – Regional Activity Center - City Center District                                                                                                                                   |
| Land Use:                         | 100 – Activity Center                                                                                                                                                                      |
| Abbreviated Legal<br>Description: | STRANAHANS SUB LOTS 13 TO 18 BLK 14 FT LAUDERDALE 3-10 D POR OF BLK A DESC AS:BEG SW COR BLK A,E 47.95,NW 35.32,N 235,NE 35.39,E 86.93,N 5,W 134.98,S 290 TO POB,TOG WITH BEG NE COR BLK A |
| Aerial Photo of                   |                                                                                                                                                                                            |