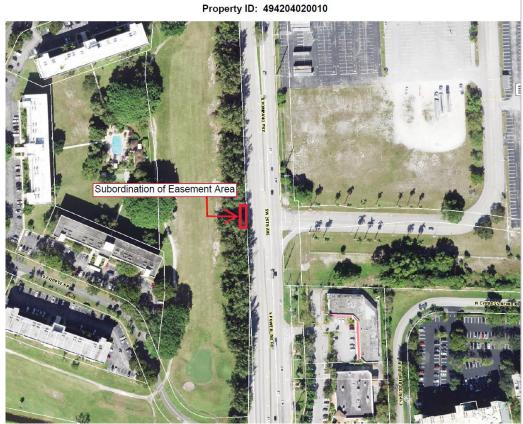

## CLUBLINK US LLC Property 2660 S Course Drive – City of Pompano Beach

| Facts                      | General Information                                                                                                                                                                                                                                                                                                                                                                                                           |
|----------------------------|-------------------------------------------------------------------------------------------------------------------------------------------------------------------------------------------------------------------------------------------------------------------------------------------------------------------------------------------------------------------------------------------------------------------------------|
| Site Ownership:            | Clublink US LLC                                                                                                                                                                                                                                                                                                                                                                                                               |
| Site Location:             | The subject property address is 2660 S Course Drive, Pompano Beach, Florida 33069. The easement is located on a portion of Tract "A", Replat of Palm Aire Village 1 <sup>st</sup> Section commencing at the SW corner of the NW ¼ of Section 3 Township 49 South, Range 42 East.                                                                                                                                              |
| Folio Number               | 4942 04 02 0010                                                                                                                                                                                                                                                                                                                                                                                                               |
| Parcel Subordination Size: | Approximately 2,950 square feet.                                                                                                                                                                                                                                                                                                                                                                                              |
| <b>Commission Dist:</b>    | 8                                                                                                                                                                                                                                                                                                                                                                                                                             |
| Zoning in Area:            | PR – Parks and Recreation                                                                                                                                                                                                                                                                                                                                                                                                     |
| Land Use:                  | 38 - Golf Courses, Driving Ranges                                                                                                                                                                                                                                                                                                                                                                                             |
| Legal Description:         | REPLAT OF PALM-AIRE VILLAGE 1ST SECTION 66-48 B TR A LESS PT INCL IN OR 4130/532 FOR S COURSE DR & LESS PT INC IN OR 4168/230 & LESS PART DESC IN OR 4245/843 & LESS ORS 4187/841, 4353/19 & LESS PT INC IN OR 4380/268 & 4585/994 & LESS PT IN PALM-AIRE CC 22 CONDO & LESS ORS 4857/842,4851/443, 4851/447 & 8923/859 & LESS PT K/A REC AREAS #5 & #6,LESS A POR DESC AS PAR IX IN OR 22722/784 LESS POR DESC IN 48411/1520 |
| Aprial Photo of Sitos      | Property ID: 494204020010                                                                                                                                                                                                                                                                                                                                                                                                     |

**Aerial Photo of Site:** 