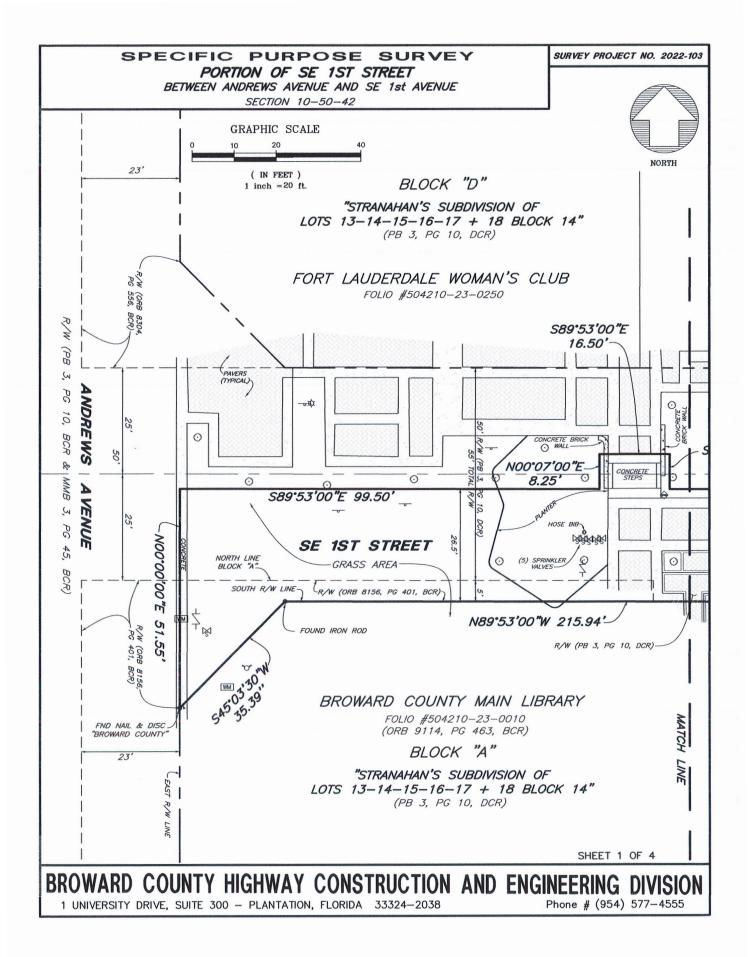

#### LEGAL DESCRIPTION

A PORTION OF BLOCK "A" AND THE ADJACENT RIGHT-OF-WAY, "STRANAHAN'S SUBDIVISION OF LOTS 13-14-15-16-17 + 18, BLOCK 14", PLAT BOOK 3, PAGE 10, OF THE PUBLIC RECORDS OF DADE COUNTY, FLORIDA, LYING IN SECTION 10, TOWNSHIP 50 SOUTH, RANGE 42 EAST, BEING MORE PARTICULARLY DESCRIBED AS FOLLOWS:

BEGINNING AT THE NORTHEAST CORNER OF SAID BLOCK "A"; THENCE SOUTH 00'00'19" EAST, ALONG THE EAST LINE OF SAID BLOCK "A", A DISTANCE OF 24.96 FEET; THENCE NORTH 44°56'40" WEST, A DISTANCE OF 28.25 FEET; THENCE NORTH 89°53'00" WEST, ALONG A LINE 5 FEET SOUTH OF AND PARALLEL WITH THE NORTH LINE OF SAID BLOCK "A", A DISTANCE OF 215.94 FEET; THENCE SOUTH 45°03'30" WEST. A DISTANCE OF 35.39 FEET; THENCE NORTH 00°00'00" EAST, A DISTANCE OF 51.55 FEET; THENCE SOUTH 89°53'00" EAST, 99.50 FEET; THENCE NORTH 00'07'00" EAST. A DISTANCE OF 8.25 FEET: THENCE SOUTH 89'53'00" EAST, A DISTANCE OF 16.50 FEET; THENCE SOUTH 00'07'00" WEST, A DISTANCE OF 8.25 FEET; THENCE SOUTH 89°53'00" EAST, A DISTANCE OF 144.94 FEET; THENCE SOUTH 00°00'19" EAST, A DISTANCE OF 21.50 FEET TO THE POINT OF BEGINNING.

SAID LANDS SITUATE, LYING, AND BEING IN THE CITY OF FORT LAUDERDALE, BROWARD COUNTY, FLORIDA AND CONTAINING 7,564 SQUARE FEET OR 0.1736 ACRES, MORE OR LESS.