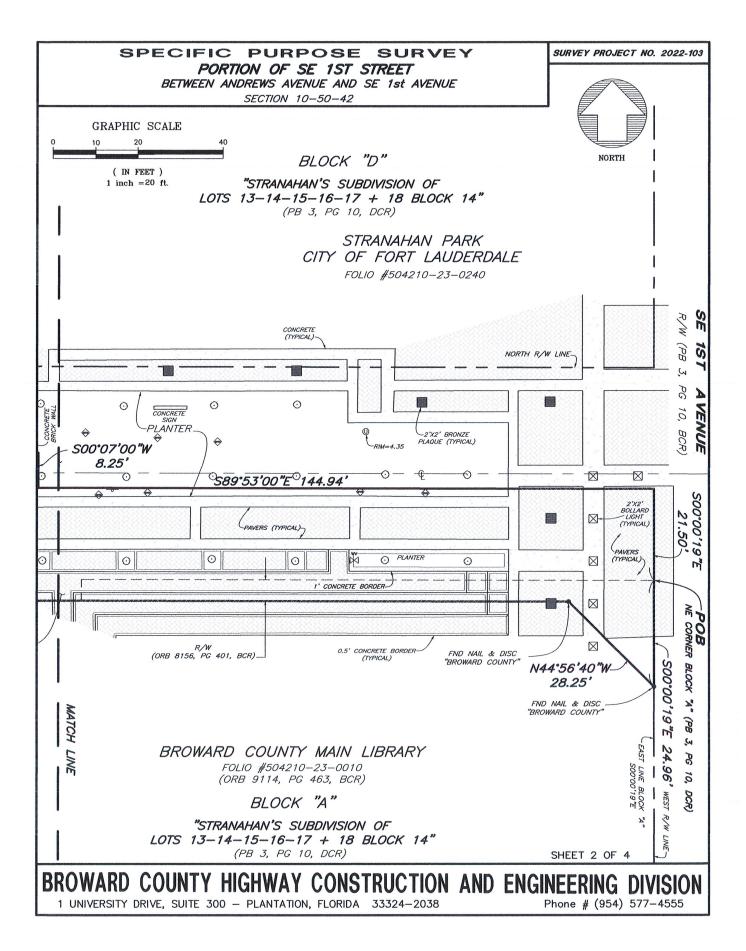

#### LEGAL DESCRIPTION

A PORTION OF BLOCK "A" AND THE ADJACENT RIGHT-OF-WAY, "STRANAHAN'S SUBDIVISION OF LOTS 13-14-15-16-17 + 18, BLOCK 14", PLAT BOOK 3, PAGE 10, OF THE PUBLIC RECORDS OF DADE COUNTY, FLORIDA, LYING IN SECTION 10, TOWNSHIP 50 SOUTH, RANGE 42 EAST, BEING MORE PARTICULARLY DESCRIBED AS FOLLOWS:

BEGINNING AT THE NORTHEAST CORNER OF SAID BLOCK "A"; THENCE SOUTH 00'00'19" EAST, ALONG THE EAST LINE OF SAID BLOCK "A", A DISTANCE OF 24.96 FEET; THENCE NORTH 44°56'40" WEST, A DISTANCE OF 28.25 FEET; THENCE NORTH 89°53'00" WEST, ALONG A LINE 5 FEET SOUTH OF AND PARALLEL WITH THE NORTH LINE OF SAID BLOCK "A", A DISTANCE OF 215.94 FEET; THENCE SOUTH 45°03'30" WEST. A DISTANCE OF 35.39 FEET; THENCE NORTH 00°00'00" EAST, A DISTANCE OF 51.55 FEET; THENCE SOUTH 89°53'00" EAST, 99.50 FEET; THENCE NORTH 00'07'00" EAST. A DISTANCE OF 8.25 FEET: THENCE SOUTH 89'53'00" EAST, A DISTANCE OF 16.50 FEET; THENCE SOUTH 00'07'00" WEST, A DISTANCE OF 8.25 FEET; THENCE SOUTH 89°53'00" EAST, A DISTANCE OF 144.94 FEET; THENCE SOUTH 00°00'19" EAST, A DISTANCE OF 21.50 FEET TO THE POINT OF BEGINNING.

SAID LANDS SITUATE, LYING, AND BEING IN THE CITY OF FORT LAUDERDALE, BROWARD COUNTY, FLORIDA AND CONTAINING 7,564 SQUARE FEET OR 0.1736 ACRES, MORE OR LESS.