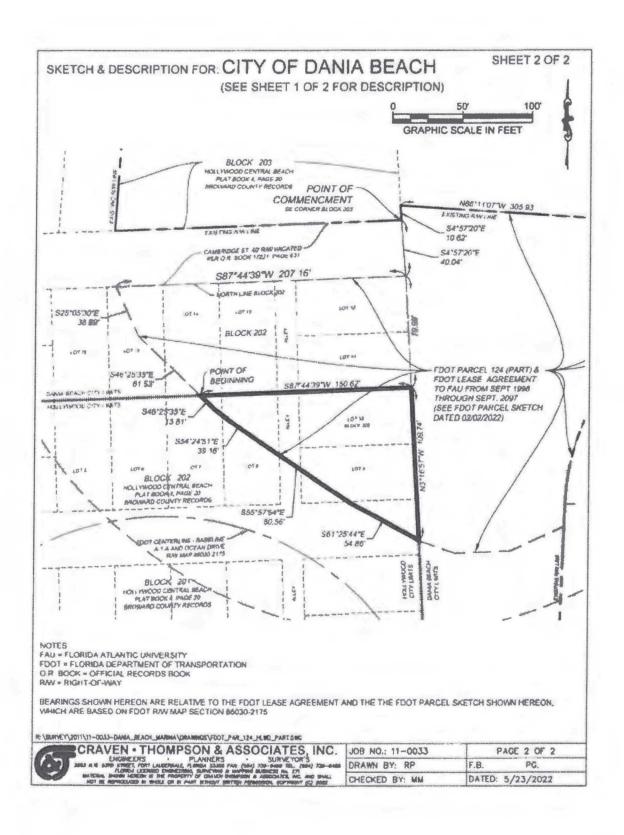

#### Exhibit "A"

SKETCH & DESCRIPTION FOR: CITY OF DANIA BEACH

SHEET 1 OF 2

(SEE SHEET 2 OF 2 FOR SKETCH)

#### DESCRIPTION:

THAT PORTION OF THE CITY OF HOLLYWOOD FLORIDA LYING WITHIN STATE ROAD A-1-A, PARCEL 124 (PART), AS SHOWN ON THE FLORIDA DEPARTMENT OF TRANSPORTATION (FDOT) RIGHT-OF-WAY MAP FOR SECTION 86030-2175, AND DESCRIBED IN FDOT PARCEL SKETCH OF SAID PARCEL 124 (PART) DATED 02/02/2022; SAID PORTION ALSO LYING WITHIN LOTS 7 THROUGH 10, BLOCK 202, AND THE ADJACENT ALLEY AND STREET FROM THE UNDERLYING PLAT OF "HOLLYWOOD CENTRAL BEACH" RECORDED IN PLAT BOOK 4, PAGE 20, BROWARD COUNTY RECORDS. SAID PORTIONS BEING MORE PARTICULARLY DESCRIBED AS FOLLOWS:

COMMENCE AT THE SOUTHEAST CORNER OF BLOCK 203 OF SAID PLAT, THENCE SOUTH 04° 57' 20" EAST ALONG A SOUTHERLY EXTENSION OF THE EAST LINE OF SAID BLOCK 203, AND THE BOUNDARY OF SAID PARCEL 124 (PART), A DISTANCE OF 40.04 FEET TO THE NORTH LINE OF SAID BLOCK 202; THENCE SOUTH 87° 44' 39" WEST, ALONG SAID NORTH LINE AND SAID BOUNDARY OF PARCEL 124 (PART), A DISTANCE OF 207.16 FEET; THENCE SOUTH 25° 05' 30" EAST, ALONG SAID PARCEL LINE, A DISTANCE OF 38.89 FEET; THENCE SOUTH 46° 25' 35" EAST, ALONG SAID PARCEL LINE, A DISTANCE OF 61.53 FEET TO THE POINT OF BEGINNING ON THE NORTH LINE OF SAID LOT 7, AND THE COMMON BOUNDARY OF THE CITY'S OF DANIA BEACH AND HOLLYWOOD, FLORIDA; THENCE CONTINUE SOUTH 46° 25' 35" EAST ALONG THE BOUNDARY OF SAID PARCEL 124 (PART). A DISTANCE OF 13.81 FEET; THENCE SOUTH 54° 24' 51" EAST, ALONG SAID PARCEL BOUNDARY, A DISTANCE OF 39.16 FEET; THENCE SOUTH 55° 57" 54" EAST, ALONG SAID PARCEL BOUNDARY, A DISTANCE OF 80.56 FEET; THENCE SOUTH 61° 25' 44" EAST, ALONG SAID PARCEL BOUNDARY, A DISTANCE OF 54.86 FEET TO A POINT ON THE EAST LINE OF SAID BLOCK 202; THENCE NORTH 03° 16' 57" WEST, ALONG THE EAST LINE OF SAID BLOCK 202, AND ALONG THE COMMON BOUNDARY OF SAID CITIES, A DISTANCE OF 109.74 FEET TO THE NORTHEAST CORNER OF SAID LOT 10. BLOCK 202: THENCE SOUTH 87° 44' 39" WEST, ALONG THE NORTH LINE OF SAID LOT 10 AND A WESTERLY EXTENSION THEREOF. ALSO BEING THE COMMON BOUNDARY OF SAID CITIES, A DISTANCE OF 150.62 FEET TO THE POINT OF BEGINNING.

SAID LANDS CONTAINING 0.204 ACRES, MORE OR LESS.

I HEREBY CERTIFY THAT THIS SKETCH AND DESCRIPTION WAS PREPARED UNDER MY DIRECTION AND IS IN COMPLIANCE WITH CHAPTER 5J-17, FLORIDA ADMINISTRATIVE CODE

NOT VALID WITHOUT ORIGINAL SIGNATURE AND SEAL OR IF POF FORMAT ELECTRONIC SIGNATURE AND SEAL