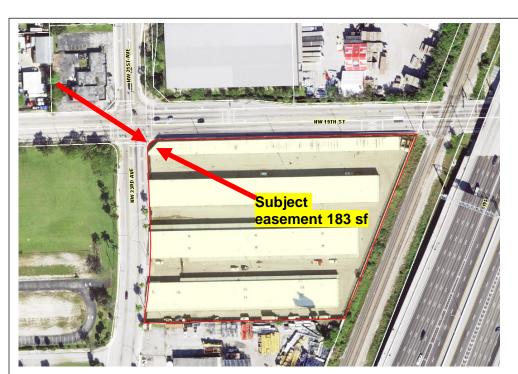

## **Aerial Photo of Site:**

**Note:** This aerial photo is intended only to show the general location of the entire parcel. The sketch and legal description of the easement area is included in Exhibit A to the Easement