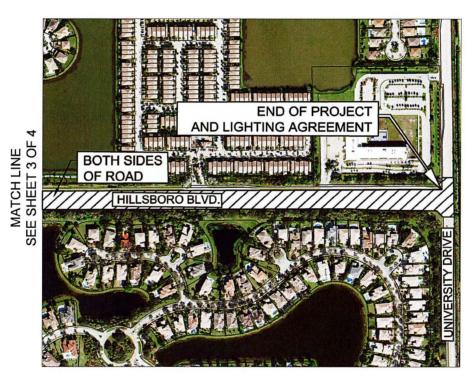

SECTION 33, TOWNSHIP 47 SOUTH, RANGE 41 EAST

LIGHTING AGREEMENT BETWEEN BROWARD COUNTY AND CITY OF PARKLAND FOR HILLSBORO BOULEVARD SHEET 3 OF 4

LEGEND:

= PROPERTY: HILLSBORO BOULEVARD, FROM PARKLAND BAY TRAIL TO UNIVERSITY DRIVE.

| Scale:       | Drawn By: | Date:      | Checked By: | Date:      | File Location:                               |
|--------------|-----------|------------|-------------|------------|----------------------------------------------|
| Not To Scale | SB        | 08/26/2024 | TG          | 08/26/2024 | E:\RW\Location Map\Agreements\LA-2024-01.dwg |