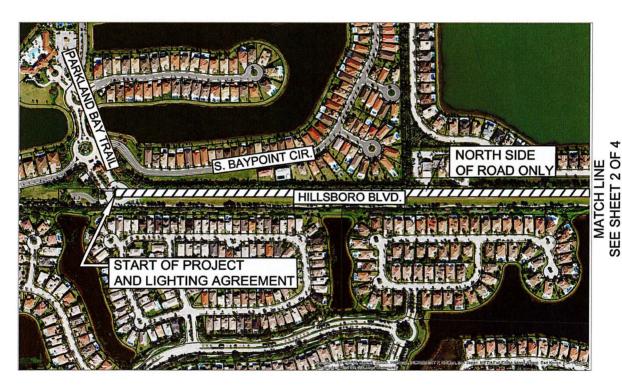

SHEET 1 OF 4

SECTION 31 & 32, TOWNSHIP 47 SOUTH, RANGE 41 EAST

LIGHTING AGREEMENT BETWEEN BROWARD COUNTY AND CITY OF PARKLAND FOR HILLSBORO BOULEVARD

LEGEND:

= PROPERTY: HILLSBORO BOULEVARD, FROM PARKLAND BAY TRAIL TO UNIVERSITY DRIVE.

| Not To Scale SB 08/2 | 26/2024 TG | 08/26/2024 | E:\RW\Location Map\Agreements\LA-2024-01.dwg |
|----------------------|------------|------------|----------------------------------------------|

SECTION 32, TOWNSHIP 47 SOUTH, RANGE 41 EAST