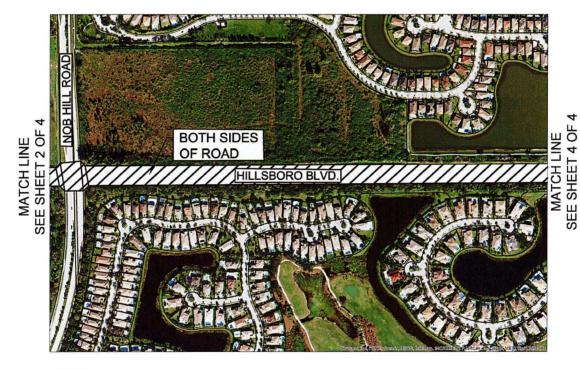

LIGHTING AGREEMENT BETWEEN BROWARD COUNTY AND CITY OF PARKLAND FOR HILLSBORO BOULEVARD SHEET 2 OF 4

MATCH LINE SEE SHEET 3 OF 4

LEGEND:

PROPERTY: HILLSBORO BOULEVARD, FROM PARKLAND BAY TRAIL TO UNIVERSITY DRIVE.

| Not To Scale SB 08/26/2024 TG 08/26/2024 E:\RW\Location Map\Agreements\LA-2024-01.dwg | Scale:       | Drawn By: | Date:      | Checked By: | Date:      | File Location:                               |
|---------------------------------------------------------------------------------------|--------------|-----------|------------|-------------|------------|----------------------------------------------|
|                                                                                       | Not To Scale | SB        | 08/26/2024 | TG          | 08/26/2024 | E:\RW\Location Map\Agreements\LA-2024-01.dwg |