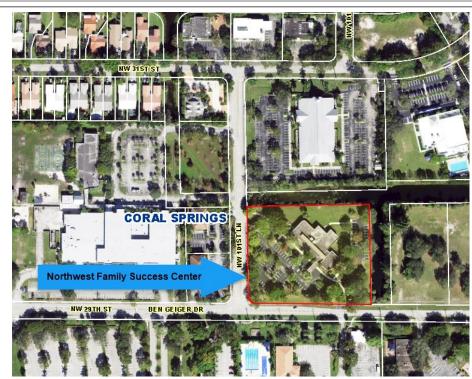

| General Information                                                                         |
|---------------------------------------------------------------------------------------------|
| Broward County                                                                              |
| 10077 Northwest 29th Street, Coral Springs, Florida 33065 (Northwest Family Success Center) |
| 484121060870                                                                                |
| 145,375 sf                                                                                  |
| 14,499 sf                                                                                   |
| 3                                                                                           |
| B-2 (Community Business)                                                                    |
| 60 (Commerce)                                                                               |
| SPRINGS PARK 77-2 B PARCEL F & G                                                            |
|                                                                                             |