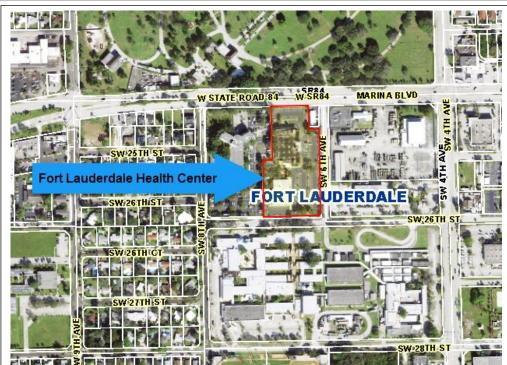

## **Aerial Photo of Site:**

| Facts                       | General Information                                                                       |
|-----------------------------|-------------------------------------------------------------------------------------------|
| Site Ownership:             | Broward County                                                                            |
| Site Location:              | 2421 Southwest 6th Avenue, Fort Lauderdale, Florida 33315 (Fort Lauderdale Health Center) |
| Folio Number                | 504222240020                                                                              |
| Parcel Size:                | 158,787 sf                                                                                |
| Building Size:              | 61,485 sf                                                                                 |
| <b>Commission District:</b> | 6                                                                                         |
| Zoning in Area:             | TO-DPOD (Downtown Pompano Beach Overlay District)                                         |
| Land Use:                   | 100 – Activity Center                                                                     |
| Legal Description:          | LOWE SUB 58-23 B ALL OF TR B BLK 1                                                        |