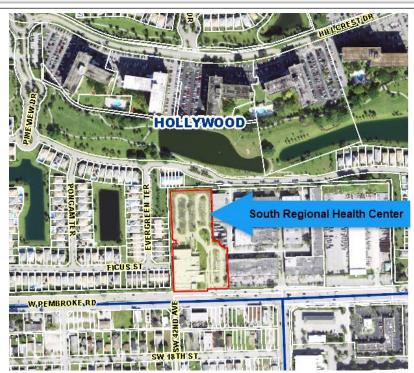

| Facts                | General Information                                                                                                                                            |
|----------------------|----------------------------------------------------------------------------------------------------------------------------------------------------------------|
| Site Ownership:      | Broward County                                                                                                                                                 |
| Site Location:       | 4105 Pembroke Road, Hollywood, Florida 33021, excluding a nine hundred twenty square foot (920 sq. ft.) portion of the facility (South Regional Health Center) |
| Folio Number:        | 514219160010                                                                                                                                                   |
| Parcel Size:         | 174,249 sf                                                                                                                                                     |
| Building Size:       | 38,237 sf                                                                                                                                                      |
| Commission District: | 6                                                                                                                                                              |
| Zoning in Area:      | IM-1 - Low Intensity Industrial and Manufacturing District                                                                                                     |
| Land Use:            | 60 (Commerce)                                                                                                                                                  |
| Legal Description:   | H.R.S. BRO. CO. SOUTH REGIONAL HEALTH CTR. 143-3 B PARCEL "A"                                                                                                  |