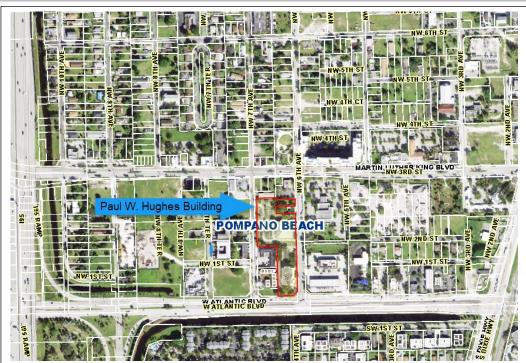

## Facility Use Agreement - Sixth Amendment Multiple locations throughout Broward County, Florida

| Facts                | General Information                                                                                                                                                                                                                                                                                                                                     |
|----------------------|---------------------------------------------------------------------------------------------------------------------------------------------------------------------------------------------------------------------------------------------------------------------------------------------------------------------------------------------------------|
| Site Ownership:      | Broward County                                                                                                                                                                                                                                                                                                                                          |
| Site Location:       | 205 NW 6 AVE Pompano Beach, Florida 33060 (Paul W. Hughes Building)                                                                                                                                                                                                                                                                                     |
| Folio Number         | 484235220110                                                                                                                                                                                                                                                                                                                                            |
| Parcel Size:         | 132,558 sf                                                                                                                                                                                                                                                                                                                                              |
| Building Size:       | 46,106 sf                                                                                                                                                                                                                                                                                                                                               |
| Commission District: | 4                                                                                                                                                                                                                                                                                                                                                       |
| Zoning in Area:      | TO-DPOD (Downtown Pompano Beach Overlay District)                                                                                                                                                                                                                                                                                                       |
| Land Use:            | 100 – Activity Center                                                                                                                                                                                                                                                                                                                                   |
| Legal Description:   | BEVILL & SAXONS ADD 3-2 B LOTS 20,15,17 THRU 19 ALL LESS E 13.5 FOR RD BLK 3 TOG WITH NELSON PARK 2-95 PB LOTS 12 THRU 14 ALL LESS W 15 TOG WITH 35-48-42 E1/2 OF E1/2 OF SE 1/4 OF SW 1/4 OF SW 1/4 LESS S 450 & LESS W 5 & LESS W 25 FOR RD TOG WITH DRAYTON PLAT NO.1 139-20-B TRACT A LESS W 5 FOR R/W TOG WITH SAM HUNTER PLAT 127-14 B PARCEL "A" |