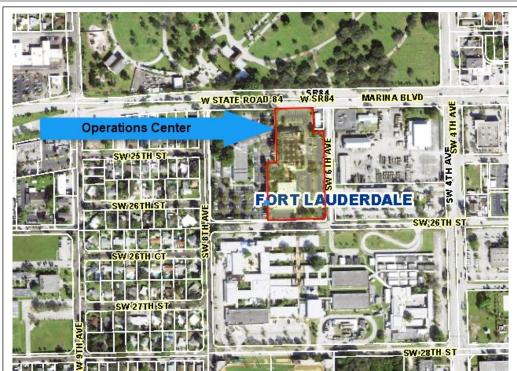

| Facts                | General Information                                                             |
|----------------------|---------------------------------------------------------------------------------|
| Site Ownership:      | Broward County                                                                  |
| Site Location:       | 2421-A Southwest 6th Avenue, Fort Lauderdale, Florida 33315 (Operations Center) |
| Folio Number:        | 504222240020                                                                    |
| Parcel Size:         | 158,787 sf                                                                      |
| Building Size:       | 61,485 sf                                                                       |
| Commission District: | 6                                                                               |
| Zoning in Area:      | TO-DPOD (Downtown Pompano Beach Overlay District)                               |
| Land Use:            | 100 – Activity Center                                                           |
| Legal Description:   | LOWE SUB 58-23 B ALL OF TR B BLK 1                                              |
|                      |                                                                                 |