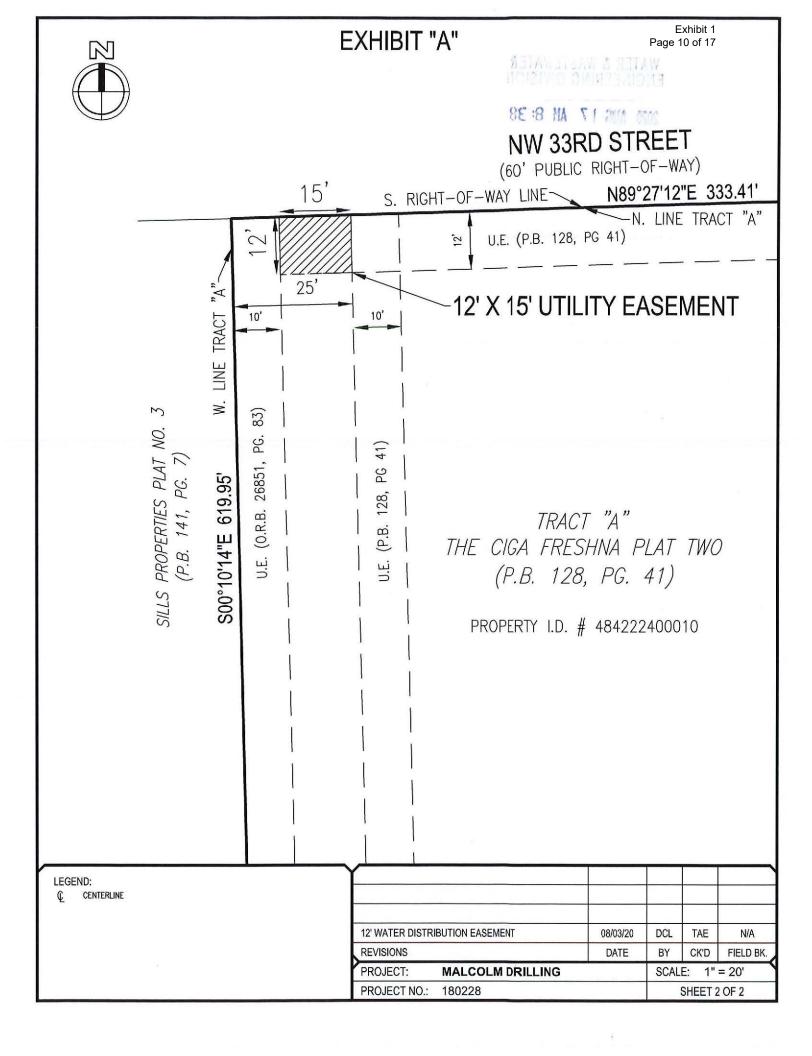

# 12 FOOT WATER UTILITY EASEMENT AT 1730 NW 33<sup>RD</sup> STREET, POMPANO BEACH

## LEGAL DESCRIPTION

A TWELVE (12) FOOT BY FIFTEEN (15) FOOT STRIP OF LAND LYING WITHIN TRACT "A" THE CIGA FRESHNA PLAT TWO, ACCORDING TO THE PLAT THEREOF, AS RECORDED IN PLAT BOOK 128, PAGE 41 OF THE PUBLIC RECORDS OF BROWARD COUNTY, FLORIDA, BEING MORE PARTICULARLY DESCRIBED AS FOLLOWS:

THE EAST 15 FEET OF THE WEST 25 FEET OF THE NORTH 12 FEET OF SAID TRACT "A" OF "THE CIGA FRESHNA PLAT TWO".

SAID LANDS SITUATE IN BROWARD COUNTY, FLORIDA.

#### NOTES:

- 1. THIS DRAWING IS NOT VALID WITHOUT THE SIGNATURE AND THE ORIGINAL RAISED SEAL OF A FLORIDA LICENSED SURVEYOR AND MAPPER.
- 2. THE LOCATION OF THE ABOVE EASEMENT IS BASED UPON FIELD MEASURED INSTALLATION OF THE ELECTRICAL CONDUITS ON 05-22-20.
- 3. THERE MAY BE ADDITIONAL RESTRICTIONS NOT SHOWN HEREON THAT MAY BE FOUND IN THE PUBLIC RECORDS OF THIS COUNTY. SUCH INFORMATION SHOULD BE OBTAINED BY OTHERS THROUGH AN APPROPRIATE TITLE SEARCH.
- 4. THIS IS NOT A SURVEY. IT IS A GRAPHIC DEPICTION OF THE DESCRIPTION SHOWN HEREON.
- 5. BEARINGS SHOWN HEREON ARE BASED ON THE NORTH LINE OF TRACT "A", THE CIGNA FRESHNA PLAT TWO, HAVING AN ASSUMED BEARING OF N89°27'12"E
  AS SHOWN ON THE CIGNA FRESHNA PLAT.

### ABBREVIATIONS:

= POINT OF TERMINATION = ARC LENGTH P.O.T. D = DELTA (CENTRAL ANGLE) = PLAT BOOK P.B. D.E. = DRAINAGE EASEMENT PG. = PAGE O.R.B. = OFFICIAL RECORDS BOOK = RADIUS P.O.B. = POINT OF BEGINNING RW = RIGHT-OF-WAY = POINT OF COMMENCEMENT = UTILITY EASEMENT

SURVEYOR'S CERTIFICATION:

I HEREBY CERTIFY THAT THE DESCRIPTION AND SKETCH SHOWN HEREON MEETS THE STANDARDS OF PRACTICE CONTAINED IN CHAPTER 5J-17 OF THE FLORIDA ADMINISTRATIVE CODE PURSUANT TO CHAPTER 472.027, FLORIDA STATUTES.

DANIEL C. LAAK PROFESSIONAL SURVEYOR AND MAPPER FLORIDA REGISTRATION NO. LS5118

# HSQ GROUP, INC.

Engineers • Planners • Surveyors

1001 Yamato Rd., Suite 105 Boca Raton, Florida 33431 • 561.392.0221 CA26258 • LB7924

| PROJECT: N   | MALCOLM DRILLING |  |
|--------------|------------------|--|
| PROJECT NO.: | 180228           |  |
| DATE:        | 08/3/20          |  |
|              | SHEET 1 OF 2     |  |