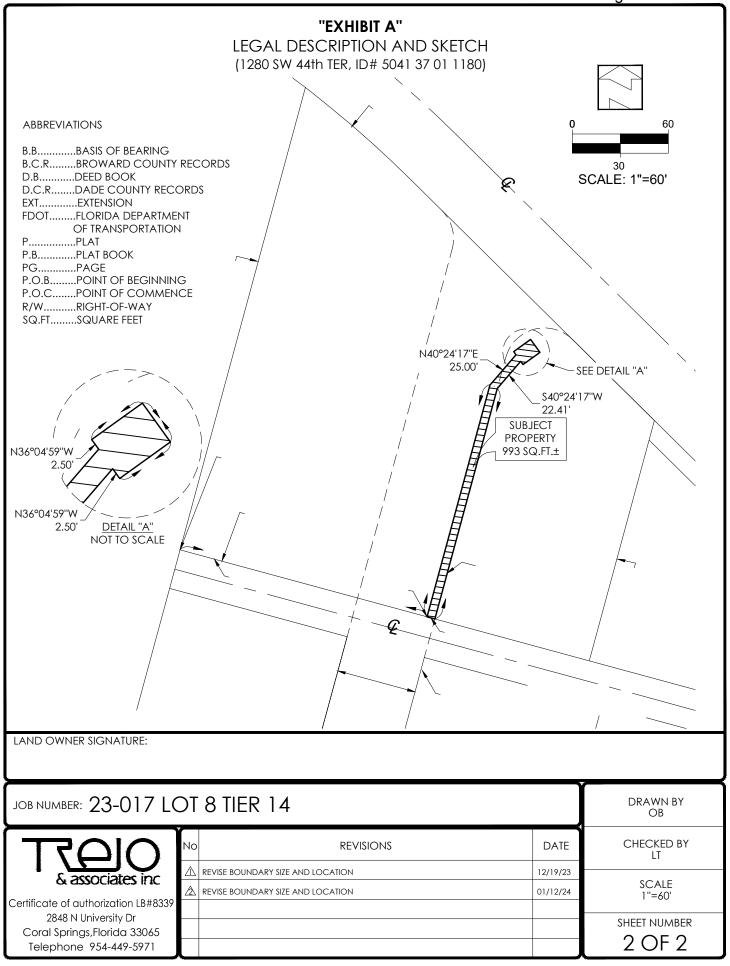

## "EXHIBIT A"

## LEGAL DESCRIPTION AND SKETCH (1280 SW 44th TER, ID# 5041 37 01 1180)

## **DESCRIPTION:**

A PORTION OF LAND LYING WITHIN LOT 8, TIER 14, SECTION 13, TOWNSHIP 50 SOUTH, RANGE 41 EAST, NEWMAN'S SURVEY SUBDIVISION NUMBERS ONE AND TWO, ACCORDING TO THE PLAT THEREOF, RECORDED IN PLAT BOOK 2, PAGE 26 OF THE PUBLIC RECORDS OF DADE COUNTY, FLORIDA, AND BEING MORE PARTICULARLY DESCRIBED AS FOLLOWS:

COMMENCING AT THE SOUTHWEST CORNER OF SAID LOT 8; THENCE SOUTH 75°10'30" EAST, ALONG THE SOUTH LINE OF SAID LOT 8, A DISTANCE OF 160.00 FEET TO THE **POINT OF BEGINNING**; THENCE NORTH 14°49'30" EAST, A DISTANCE OF 150.00 FEET; THENCE NORTH 40°24'17" EAST, A DISTANCE OF 2.50 FEET; THENCE NORTH 36°04'59" WEST, A DISTANCE OF 2.50 FEET; THENCE NORTH 53°55'01" EAST, A DISTANCE OF 13.00 FEET; THENCE SOUTH 36°04'59" WEST, A DISTANCE OF 10.00 FEET; THENCE SOUTH 36°04'59" WEST, A DISTANCE OF 2.50 FEET; THENCE SOUTH 40°24'17" WEST, A DISTANCE OF 22.41 FEET TO A POINT ON THE EXTENSION OF THE EAST RIGHT-OF-WAY LINE OF SOUTHWEST 44TH TERRACE (SOUTHWEST 44TH AVENUE PER PLAT), ROCK HILL, ACCORDING TO THE PLAT THEREOF, RECORDED IN PLAT BOOK 33, PAGE 7 OF THE PUBLIC RECORDS OF BROWARD COUNTY, FLORIDA; THENCE SOUTH 14°49'30" WEST ALONG SAID LINE, A DISTANCE OF 149.19 FEET TO A POINT ON THE SOUTH LINE OF SAID LOT 8; THENCE NORTH 75°10'30" WEST ALONG SAID SOUTH LINE, A DISTANCE OF 5.00 FEET TO THE **POINT OF BEGINNING**.

SAID LANDS SITUATE, LYING AND BEING IN BROWARD COUNTY, FLORIDA, CONTAINING 993 SQUARE FEET MORE OR LESS.