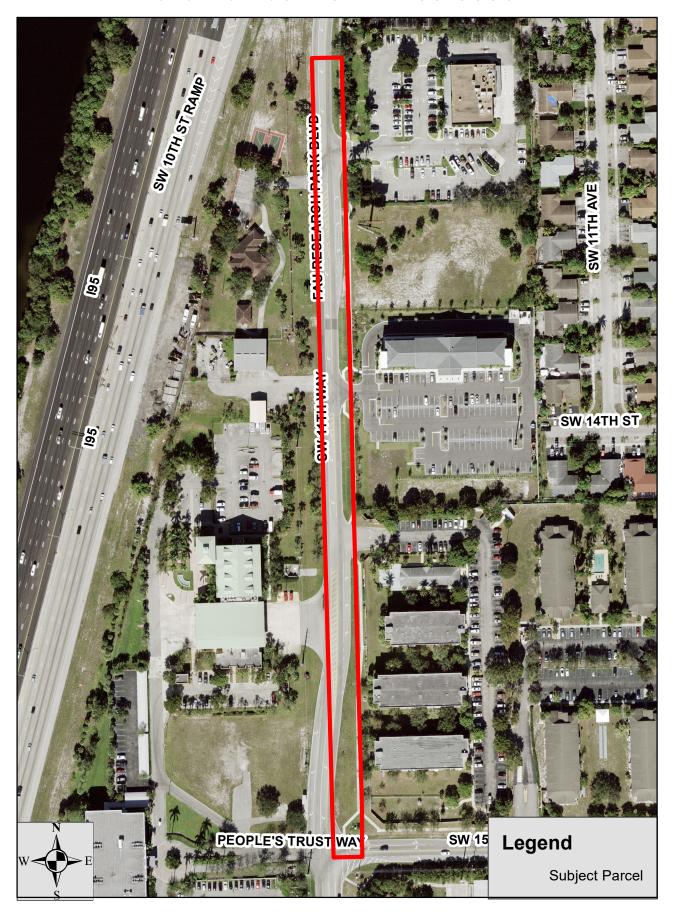

|           | 1          |
| Х                     |            |          |      |        | 2                   |            |                            |                        |        | ſ          |                         |           |            |
| 1                     |            |          |      |        |                     |            |                            |                        |        |            |                         |           |            |
|                       |            |          |      |        |                     |            |                            |                        |        | 4          |                         |           | 1          |

## Aerial Location Map Parcel 2 Deerfield Beach Folio Number 4842-1200-0030