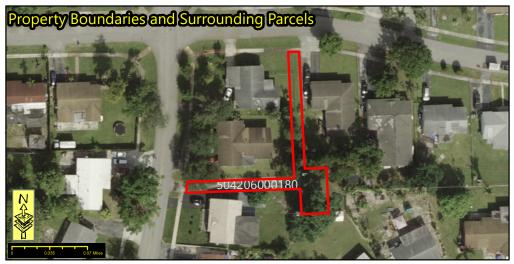

#### Folio(s):

504206000180

## **Site Size:**

4,609 SQ FT

# **Legal Description:**

6-50-42 E 30 OF S 50 OF N 425 OF GOV LOT 5,W 12 OF E 36 OF S 150 OF N 385 OF GOV LOT 5, THAT PT OF S 12 OF N 397 OF GOV LOT 5 LYING E OF 60 EASEMENT AS DESC IN OR 155/500 & 501