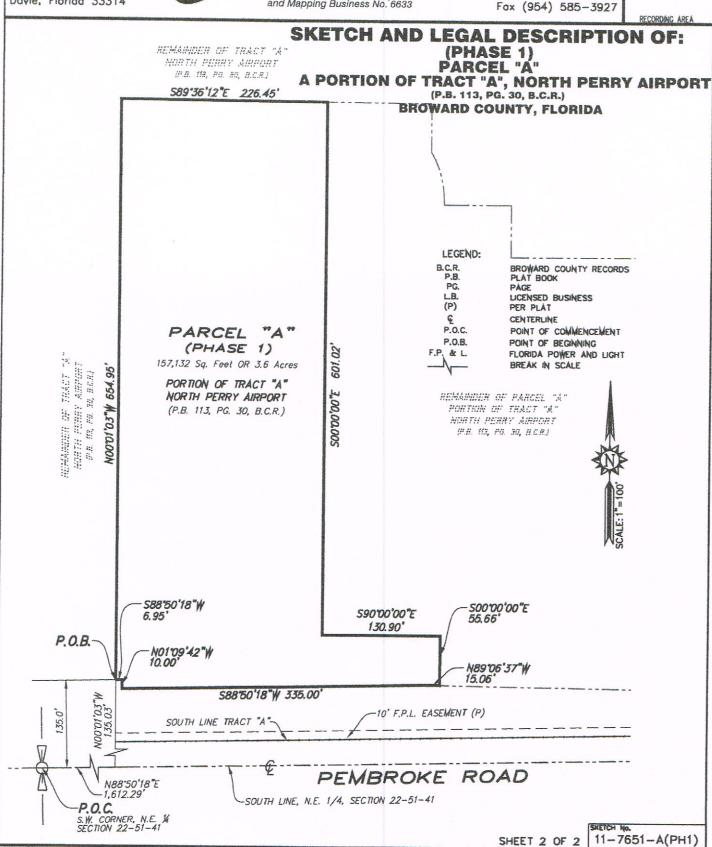

# SKETCH AND LEGAL DESCRIPTION OF: (PHASE 1) PARCEL "A"

A PORTION OF TRACT "A", NORTH PERRY AIRPORT

BROWARD COUNTY, FLORIDA

#### LEGAL DESCRIPTION:

A PARCEL OF LAND BEING A PORTION OF TRACT "A". NORTH PERRY AIRPORT, ACCORDING TO THE PLAT THEREOF RECORDED IN PLAT BOOK 113, PAGE 30, OF THE PUBLIC RECORDS OF BROWARD COUNTY, FLORIDA, SAID PARCEL OF LAND BEING MORE PARTICULARLY DESCRIBED AS FOLLOWS:

COMMENCE AT THE SOUTHWEST CORNER OF THE NORTHEAST ONE-QUARTER (N.E. W) OF SECTION 22, TOWNSHIP 51 SOUTH, RANGE 41 EAST;

THENCE N.88'50'18"E., ALONG THE SOUTH LINE OF SAID NORTHEAST ONE-QUARTER (N.E. %), A DISTANCE OF 1612.29 FEET;

THENCE N.00°01'03"W, A DISTANCE OF 135.03 FEET, TO A POINT ON A LINE 135.00 FEET NORTH AND PARALLEL WITH THE SAID SOUTH LINE, SAID POINT BEING THE POINT OF BEGINNING;

THENCE CONTINUE N.00'01'03"W., A DISTANCE OF 654.95 FEET;

THENCE S.89'36'12"E., A DISTANCE OF 226.45 FEET;

THENCE S.00'00'00"E., A DISTANCE OF 601.02 FEET;

THENCE S.90'00'00"E., A DISTANCE OF 130.90 FEET;

THENCE S.00°00'00"E., A DISTANCE OF 55.66 FEET;

THENCE S.88'50'18"W., A DISTANCE OF 335.00 FEET:

THENCE N.01'09'42"W., A DISTANCE OF 10.00 FEET;

THENCE S.88"50"18"W., A DISTANCE OF 6.95 FEET TO THE POINT OF BEGINNING.

SAID LAND SITUATE WITHIN NORTH PERRY AIRPORT, CITY OF PEMBROKE PINES, BROWARD COUNTY, FLORIDA; CONTAINING 3.6 ACRES OR 157,132 SQUARE FEET MORE OR LESS.