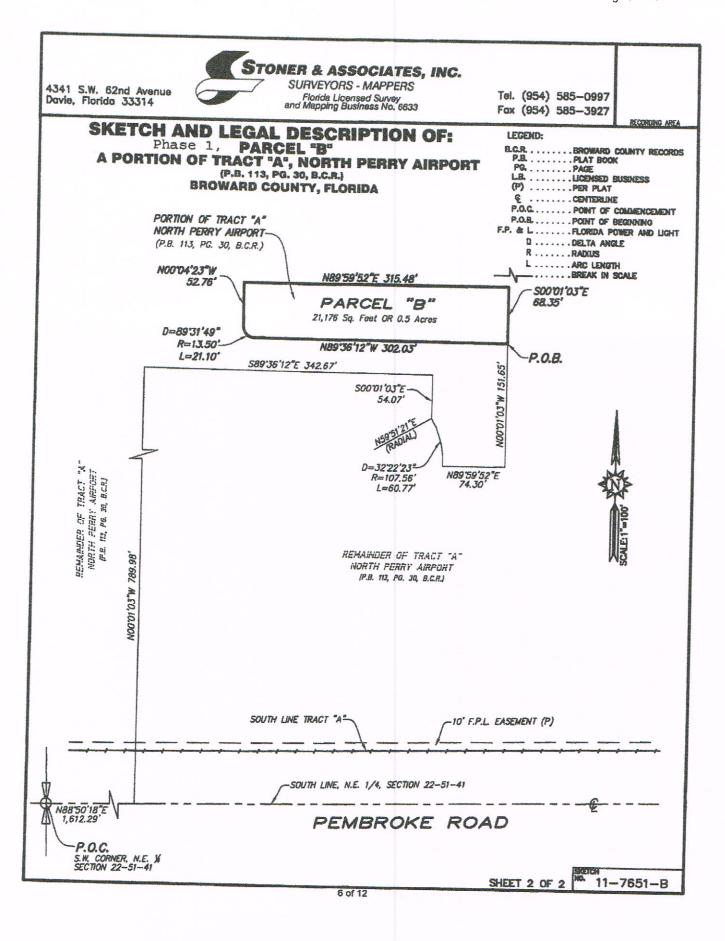

#### SKETCH AND LEGAL DESCRIPTION OF: Phase 1, PARCEL 'C'

A PORTION OF TRACT "A", NORTH PERRY AIRPORT (P.B. 113, PG. 30, B.C.R.)

BROWARD COUNTY, FLORIDA

#### LEGAL DESCRIPTION:

A PARCEL OF LAND BEING A PORTION OF TRACT "A", NORTH PERRY AIRPORT. ACCORDING TO THE PLAT THEREOF RECORDED IN PLAT BOOK 113, PAGE 30, OF THE PUBLIC RECORDS OF BROWARD COUNTY, FLORIDA, SAID PARCEL OF LAND BEING MORE PARTICULARLY DESCRIBED AS FOLLOWS:

COMMENCE AT THE SOUTHWEST CORNER OF THE NORTHEAST ONE-QUARTER (N.E.M.) OF SECTION 22, TOWNSHIP 51 SOUTH, RANGE 41 EAST;

THENCE N.88'50'18"E., ALONG THE SOUTH LINE OF SAID NORTHEAST ONE-QUARTER (N.E.M), A DISTANCE OF 1,612.29 FEET:

THENCE N.00'01'03"W, A DISTANCE OF 828.72 FEET, TO THE POINT OF BEGINNING;

THENCE CONTINUE N.00'01'03"W., A DISTANCE OF 66.60 FEET;

THENCE S.89"51"01"E., A DISTANCE OF 36.93 FEET;

THENCE S.00'04'23"E., A DISTANCE OF 52.76 FEET TO A POINT OF CURVATURE OF A TANGENT CURVE CONCAVE TO THE NORTHWEST;

THENCE SOUTHERLY, SOUTHWESTERLY AND WESTERLY ALONG THE ARC OF SAID CURVE TO THE RIGHT, HAVING A CENTRAL ANGLE OF 89'31'49" AND A RADIUS OF 13.50 FEET FOR AN ARC DISTANCE OF 21.10 FEET TOT POINT OF TANGENCY;

THENCE S.89"27"25"W., ALONG A LINE TANGENT TO THE LAST DESCRIBED CURVE A DISTANCE OF 23.61 FEET TO THE POINT OF BEGINNING.

SAID LAND SITUATE WITHIN NORTH PERRY AIRPORT, CITY OF PEMBROKE PINES, BROWARD COUNTY, FLORIDA; CONTAINING 0.06 ACRES OR 2,174 SQUARE