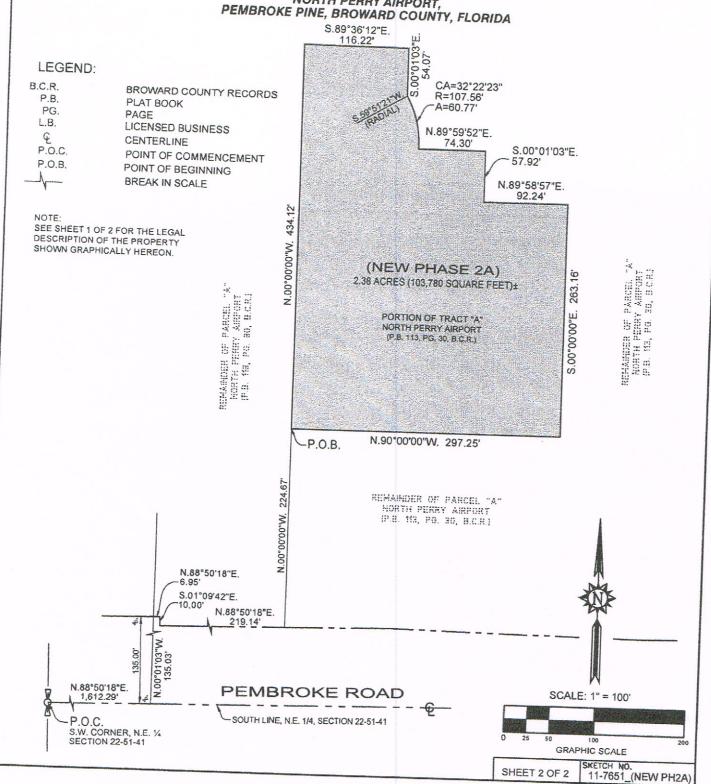

#### EXHIBIT "A" LEGAL DESCRIPTION OF NEW PHASE 2A NORTH PERRY AIRPORT. PEMBROKE PINE, BROWARD COUNTY, FLORIDA

#### LEGAL DESCRIPTION:

A PARCEL OF LAND BEING A PORTION OF TRACT "A", NORTH PERRY AIRPORT, ACCORDING TO THE PLAT THEREOF, AS RECORDED IN PLAT BOOK 113, PAGE 30, OF THE PUBLIC RECORDS OF BROWARD COUNTY, FLORIDA, SAID PARCEL OF LAND BEING MORE PARTICULARLY DESCRIBED AS

COMMENCE AT THE SOUTHWEST CORNER OF THE NORTHEAST ONE-QUARTER (N.E. 1/4) OF SECTION 22, TOWNSHIP 51 SOUTH, RANGE 41 EAST;

THENCE N.88°50'18"E., ALONG THE SOUTH LINE OF SAID NORTHEAST ONE-QUARTER (N.E.1/4), A DISTANCE OF 1,612.29 FEET;

THENCE N.00°01'03"W, A DISTANCE OF 135.03 FEET, TO A POINT ON A LINE 135.00 FEET NORTH OF AND PARALLEL WITH THE SAID SOUTH LINE:

THENCE N.88°50'18"E., A DISTANCE OF 6.95 FEET;

THENCE S.01°09'42"E., A DISTANCE OF 10.00 FEET;

THENCE N.88°50'18"E., A DISTANCE OF 219.14 FEET;

THENCE N.00°00'00"W., A DISTANCE OF 224.67 FEET TO THE POINT OF BEGINNING;

THENCE CONTINUE N.00°00'00"W. A DISTANCE OF 434.12 FEET;

THENCE S.89°36'12"E. A DISTANCE OF 116.22 FEET;

THENCE S.00°01'03"E. A DISTANCE OF 54.07 FEET TO A POINT ON THE ARC OF A NON-TANGENT CURVE CONCAVE TO THE WEST; A RADIAL LINE OF SAID CURVE THROUGH SAID POINT HAVING A BEARING OF S.59°51'21"W.;

THENCE SOUTHEASTERLY AND SOUTHERLY ALONG THE ARC OF SAID CURVE TO THE RIGHT, HAVING A CENTRAL ANGLE OF 32°22'23" AND A RADIUS OF 107.56 FEET FOR AN ARC DISTANCE OF 60.77 FEET TO A POINT ON A NON-TANGENT LINE;

THENCE N.89°59'52"E. A DISTANCE OF 74.30 FEET;

THENCE S.00°01'03"E. A DISTANCE OF 57.92 FEET:

THENCE N.89°58'57"E. A DISTANCE OF 92.24 FEET;

THENCE S.00°00'00"E. A DISTANCE OF 263.16 FEET;

THENCE N.90°00'00"W. A DISTANCE OF 297.25 FEET TO THE POINT OF BEGINNING.

SAID LAND SITUATE WITHIN THE NORTH PERRY AIRPORT, CITY OF PEMBROKE PINES, BROWARD COUNTY, FLORIDA, CONTAINING 2.38 ACRES

# EXHIBIT "A" SKETCH OF DESCRIPTION

NEW PHASE 2A NORTH PERRY AIRPORT, PEMBROKE PINE, BROWARD COUNTY, FLORIDA