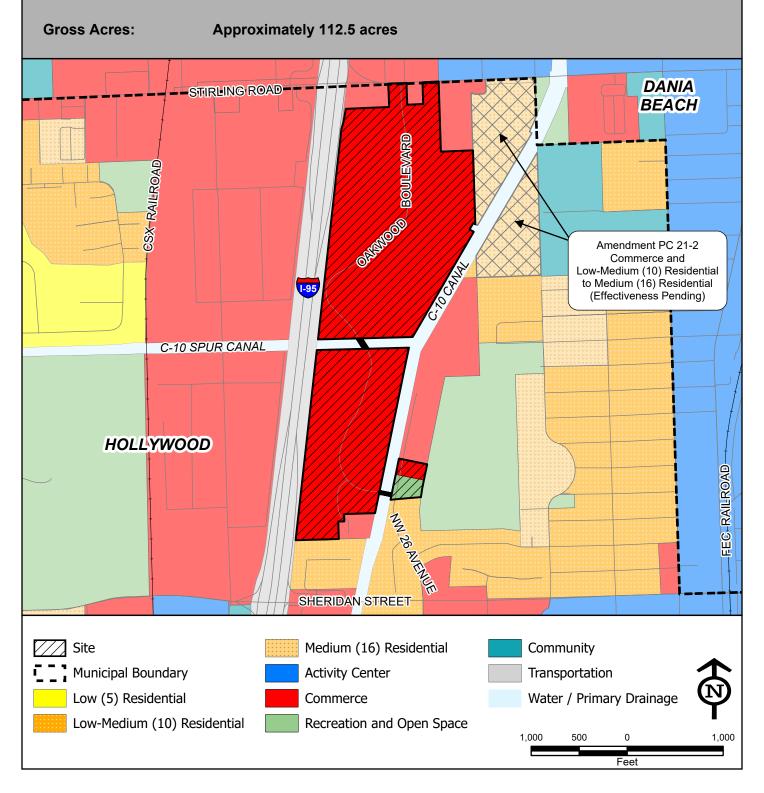

# BROWARDNEXT - BROWARD COUNTY LAND USE PLAN FUTURE LAND USE DESIGNATIONS AMENDMENT PC 21-9

**Current Land Uses:** 110.9 acres of Commerce and 1.6 acres of Recreation and Open Space

Proposed Land Use: Activity Center

#### INTRODUCTION AND APPLICANT'S RATIONALE

*I.* Municipality: Hollywood

II. <u>County Commission District:</u> District 7

III. <u>Site Characteristics</u>

A. Size: Approximately 112.5 acres

B. Location: In Section 4, Township 51 South, Range 42 East;

generally located on the east side of Interstate 95,

between Stirling Road and Sheridan Street.

C. Existing Uses: Retail and office

IV. <u>Broward County Land Use Plan (BCLUP) Designations</u>

A. Current Designations: 110.9 acres of Commerce

1.6 acres of Recreation and Open Space

B. Proposed Designation: Activity Center consisting of:

3,800 multi-family dwelling units

625 hotel rooms

1,890,000 square feet of office uses

1,200,000 square feet of commercial uses 2.5 acres of recreation and open space

## V. <u>Existing Uses and BCLUP Designations Adjacent to the Amendment Area</u>

A. Existing Uses: North: Retail and hotel

East: Hotel, vacant, C-10 Canal, multi-family

residential, hotel, park and office *South:* Office and single-family residential

West: Interstate 95, retail/office and warehouse

B. Planned Uses: North: Commerce

East: Commerce, Medium (16) Residential (effectiveness pending), Water/Primary Drainage, Low-Medium (10) Residential and

Recreation and Open Space

South: Commerce and Low-Medium (10)

Residential

West: Transportation and Commerce

VI. <u>Applicant/Petitioner</u>

A. Applicant: Oakwood Plaza Limited Partnership

B. Agents: Dennis D. Mele, Esq., Greenspoon Marder, LLP