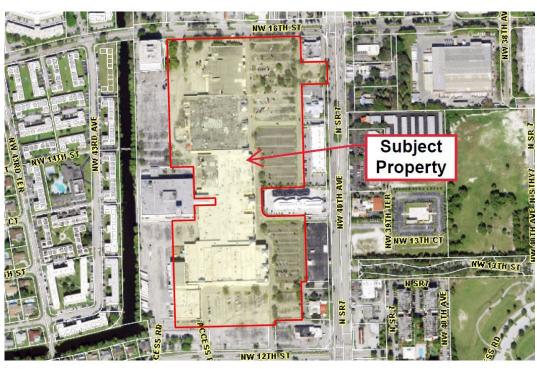

|
| 100 – Activity Center                                                                                                                                                                                      |
| 36-49-41 BEG SE COR OF SEC,NLY 1911.74,W 50 TO POB,N 1655,W 150 N 150,W 765.26,S 1805.60,ELY 918.26 TO POB,LESS NW 16 ST & PT INC IN INSTR# 113531785 & & LESS PT PLATTED AS LAUDERHILL MALL SOUTH PARCELS |
|                                                                                                                                                                                                            |

**Aerial Photo of Site:**