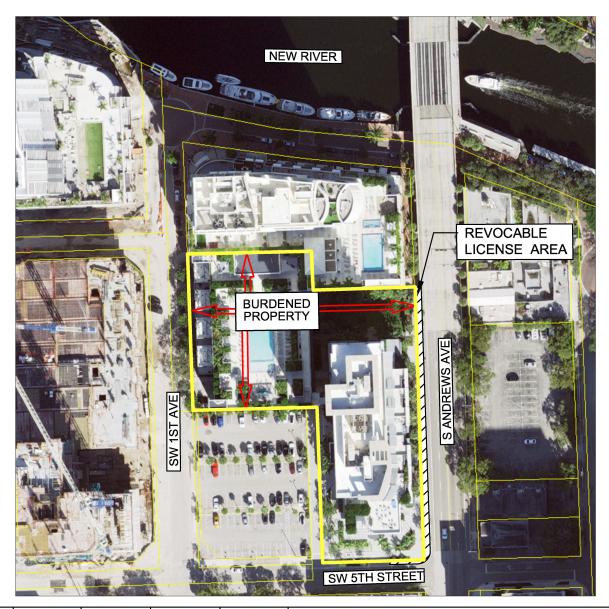

## LOCATION MAP

SHEET 1 OF 1

SECTION 10, TOWNSHIP 50 SOUTH, RANGE 42 EAST

REVOCABLE LICENSE AGREEMENT BETWEEN BROWARD COUNTY, REGATTA NEW RIVER PROPERTY, LLC AND THE CITY OF FORT LAUDERDALE

**BROWARD COUNTY REFERENCE NO. 170403001** 

## **LEGEND:**

= REVOCABLE LICENSE AREA

= BURDENED PROPERTY

| Not To Scale SB 02/12/2024 TG 02/12/2024 E:\RW\Location Map\Agreements\RLA-2018-14.d | Scale:       | Drawn By: | Date:      | Checked By: | Date:      | File Location:                                |
|--------------------------------------------------------------------------------------|--------------|-----------|------------|-------------|------------|-----------------------------------------------|
|                                                                                      | Not To Scale | SB        | 02/12/2024 | TG          | 02/12/2024 | E:\RW\Location Map\Agreements\RLA-2018-14.dwg |