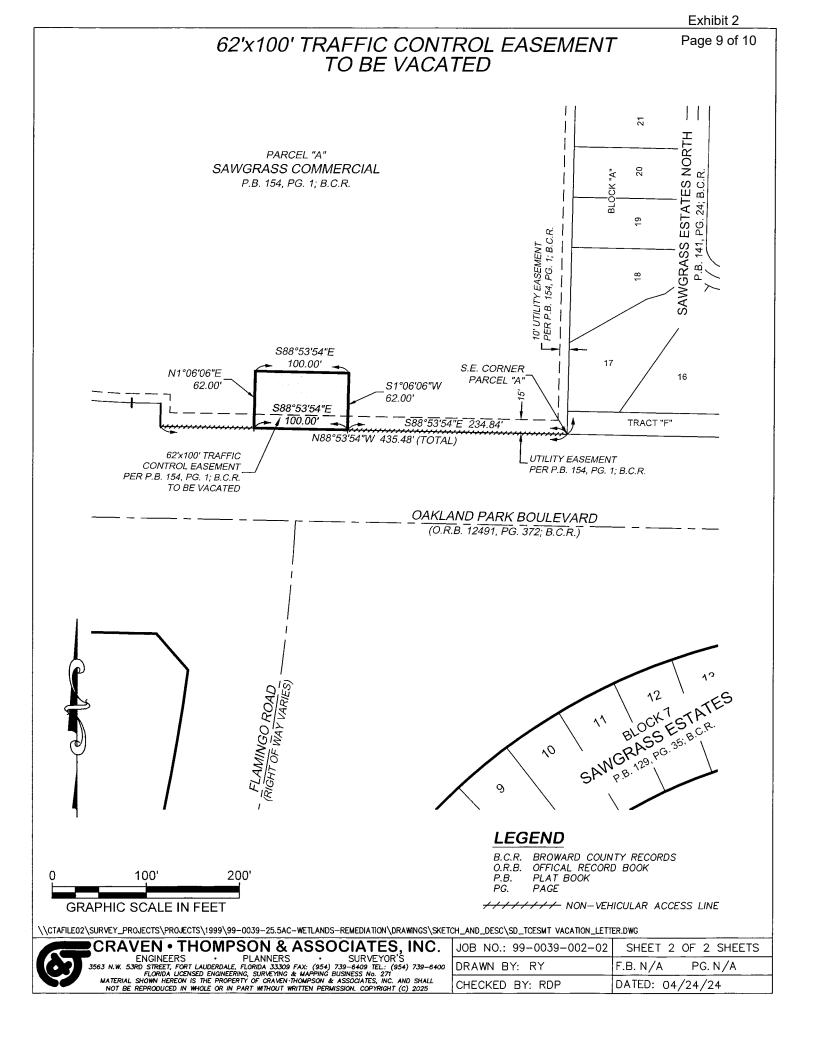

## **LEGAL DESCRIPTION:**

ALL OF THAT CERTIAN 62 FOOT LONG BY 100 FOOT WIDE TRAFFIC CONTROL EASEMENT LYING IN PARCEL "A", SAWGRASS COMMERCIAL, ACCORDING TO THE PLAT THEREOF, AS RECORDED IN PLAT BOOK 154, PAGE 1, OF THE PUBLIC RECORDS OF BROWARD COUNTY, FLORIDA.

SAID LANDS SITUATE IN THE CITY OF SUNRISE, BROWARD COUNTY, FLORIDA ...

## NOTES:

BEARINGS SHOWN HEREON ARE BASED ON THE PLAT OF SAWGRASS COMMERCIAL, ACCORDING TO THE PLAT THEREOF, AS RECORDED IN PLAT BOOK 154, PAGE 1, OF THE PUBLIC RECORDS OF BROWARD COUNTY, FLORIDA.

THIS SKETCH AND DESCRIPTION CONSISTS OF 2 SHEETS AND EACH SHEET SHALL NOT BE CONSIDERED FULL, VALID AND COMPLETE UNLESS ATTACHED TO THE OTHER.