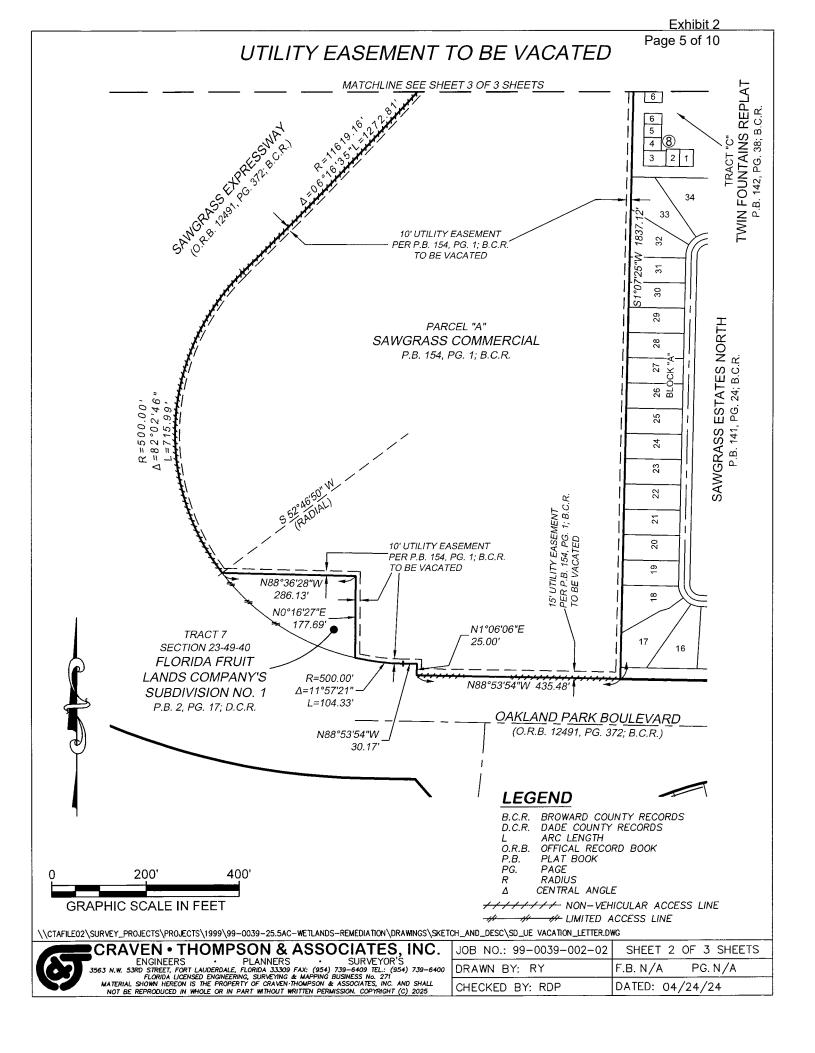

## LEGAL DESCRIPTION:

ALL OF THE 10 FOOT AND 15 FOOT UTILITY EASEMENTS LYING ALONG THE PERIMETER OF PARCEL "A", SAWGRASS COMMERCIAL, ACCORDING TO THE PLAT THEREOF, AS RECORDED IN PLAT BOOK 154, PAGE 1, OF THE PUBLIC RECORDS OF BROWARD COUNTY, FLORIDA.

SAID LANDS SITUATE IN THE CITY OF SUNRISE, BROWARD COUNTY, FLORIDA ..

#### NOTES:

BEARINGS SHOWN HEREON ARE BASED ON THE PLAT OF SAWGRASS COMMERCIAL, ACCORDING TO THE PLAT THEREOF, AS RECORDED IN PLAT BOOK 154, PAGE 1, OF THE PUBLIC RECORDS OF BROWARD COUNTY, FLORIDA.

THIS SKETCH AND DESCRIPTION CONSISTS OF 3 SHEETS AND EACH SHEET SHALL NOT BE CONSIDERED FULL, VALID AND COMPLETE UNLESS ATTACHED TO THE OTHERS.