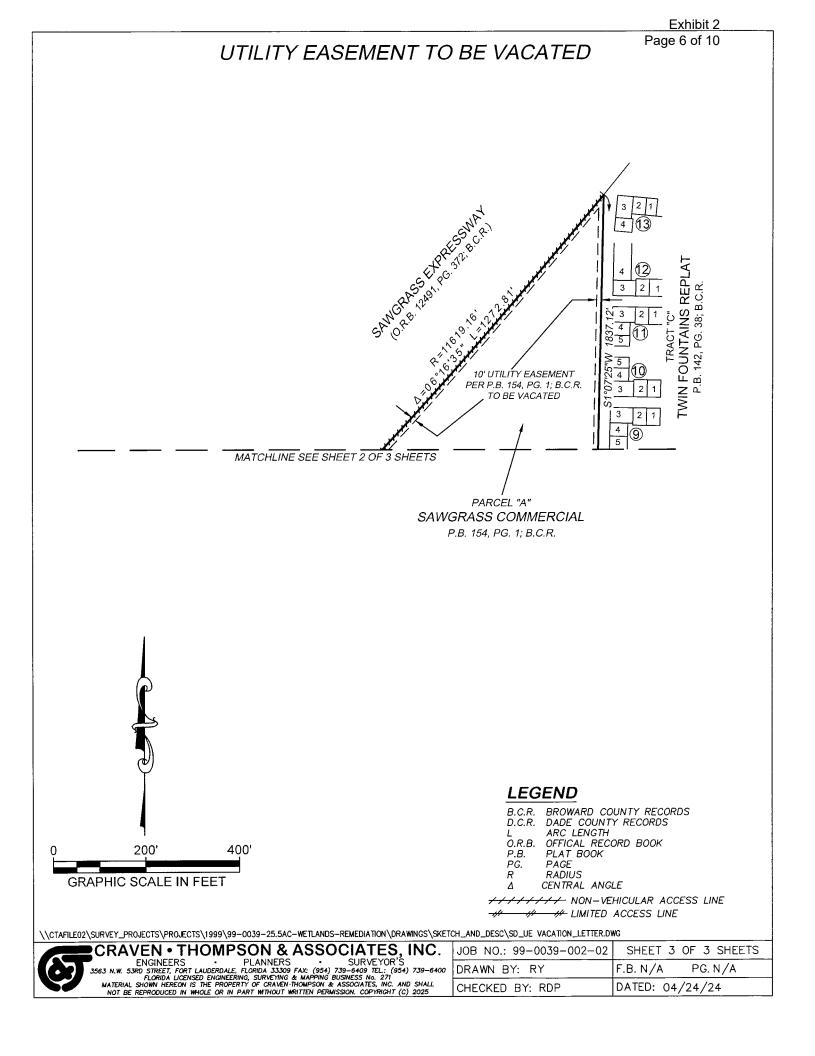

## LEGAL DESCRIPTION:

ALL OF THE 10 FOOT AND 15 FOOT UTILITY EASEMENTS LYING ALONG THE PERIMETER OF PARCEL "A", SAWGRASS COMMERCIAL, ACCORDING TO THE PLAT THEREOF, AS RECORDED IN PLAT BOOK 154, PAGE 1, OF THE PUBLIC RECORDS OF BROWARD COUNTY, FLORIDA.

SAID LANDS SITUATE IN THE CITY OF SUNRISE, BROWARD COUNTY, FLORIDA ..

#### NOTES:

BEARINGS SHOWN HEREON ARE BASED ON THE PLAT OF SAWGRASS COMMERCIAL, ACCORDING TO THE PLAT THEREOF, AS RECORDED IN PLAT BOOK 154, PAGE 1, OF THE PUBLIC RECORDS OF BROWARD COUNTY, FLORIDA.

THIS SKETCH AND DESCRIPTION CONSISTS OF 3 SHEETS AND EACH SHEET SHALL NOT BE CONSIDERED FULL, VALID AND COMPLETE UNLESS ATTACHED TO THE OTHERS.