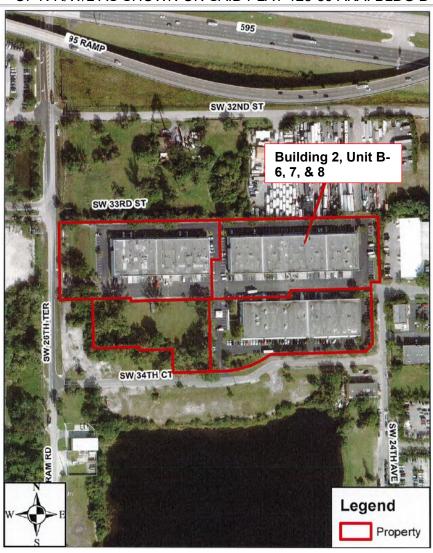

## SPG @ Port 95 LLC (Seagis) Owned Property-3402 SW 26<sup>th</sup> Terrace- City of Dania Beach

| Facts                       | General Information                                                                                                                                                                                                                                                                                                                    |
|-----------------------------|----------------------------------------------------------------------------------------------------------------------------------------------------------------------------------------------------------------------------------------------------------------------------------------------------------------------------------------|
| Site Ownership:             | SPG @ Port 95 LLC (Seagis)                                                                                                                                                                                                                                                                                                             |
| Site Location:              | The subject property is 3402 SW 26 <sup>th</sup> Terrace, Building 2, Unit B 6-8, Dania Beach, FL 33312.                                                                                                                                                                                                                               |
| Folio Numbers:              | 504220120020                                                                                                                                                                                                                                                                                                                           |
| Parcel Size:                | Approximately 54,637 square feet.                                                                                                                                                                                                                                                                                                      |
| <b>Commission District:</b> | 6                                                                                                                                                                                                                                                                                                                                      |
| Zoning in Area:             | PEDD Port Everglades Development District                                                                                                                                                                                                                                                                                              |
| Land Use:                   | 60 – Commerce                                                                                                                                                                                                                                                                                                                          |
| Legal Descriptions:         | LAKEVIEW VILLAGE ADD 47-32 B LOTS 1 THRU 6 BLK 1;LOTS 1 & 8 BLK 2;LOTS 1,2 & 3 BLK 3; & POR SW 34 ST (VACATED) & SW 25 ST (VAC) ADJ THERETO;TOG WITH 1/2 WIDTH POR SW 24 ST (VAC) LYING N OF WLY EXT OF N/R/W OF SW 34 ST LESS E 5 OF SAID LOT 1,BLK 2 LYING S OF WLY EXT OF N R/W/L AS SHOWN ON SAID PLAT 125-39 AKA: BLDG B PHASE II |

## **Aerial Photo of Site:**