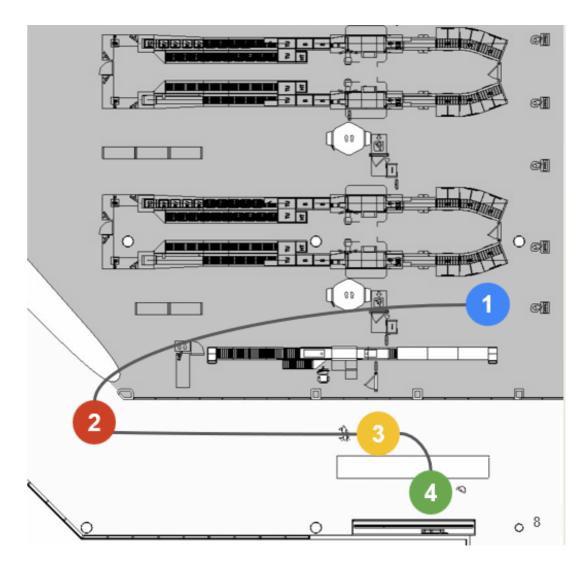

## The Experience

- As you pass through security, you will see a glimpse of color
- Once past security, a bench provides an opportunity to collect yourself
- A constant display of falling water and vibrant color fully envelops you
- Beautiful chevrons of falling water invite close-up viewing and reward observation