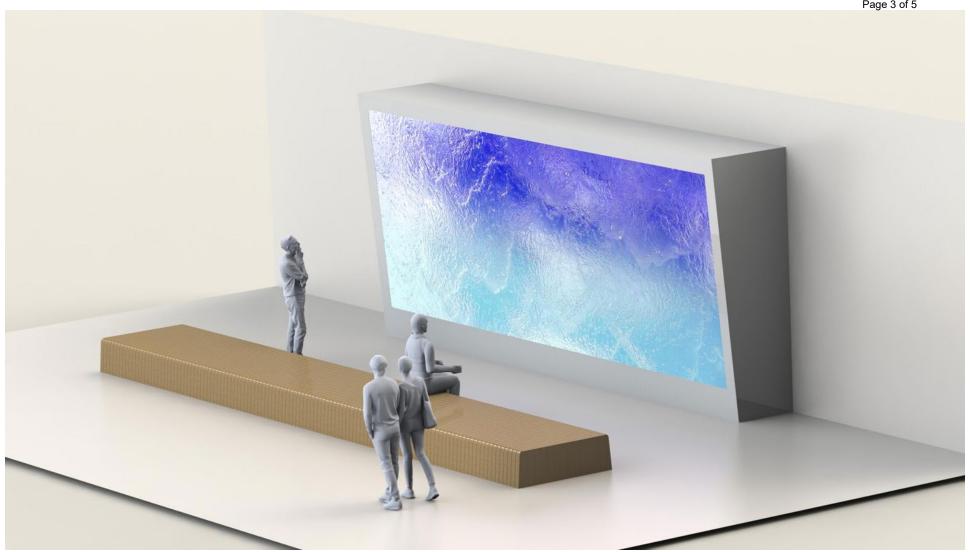

# CASCADE

We propose to create a monumental fountain for the Fort Lauderdale-Hollywood International Airport that transforms the bustle of airport travel into a relaxing experience that awes and inspires.

Cascade will create a luminous, ever-changing liquid display inviting family photos and selfies while also providing a moment to sit and relax in quiet contemplation and wonder.

This sculpture of fluid color will become an iconic symbol of southern Florida, transforming fleeting moments of travel into a recognizable landmark for colorful memories.