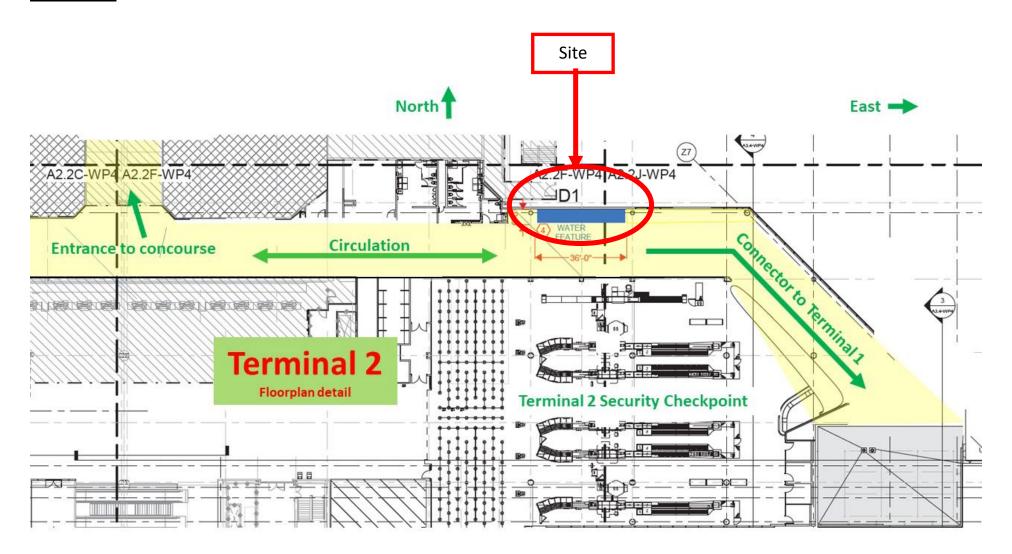

### **Artwork Site**

# **Terminal 2 Water Feature Artwork Project**Fort Lauderdale-Hollywood International Airport