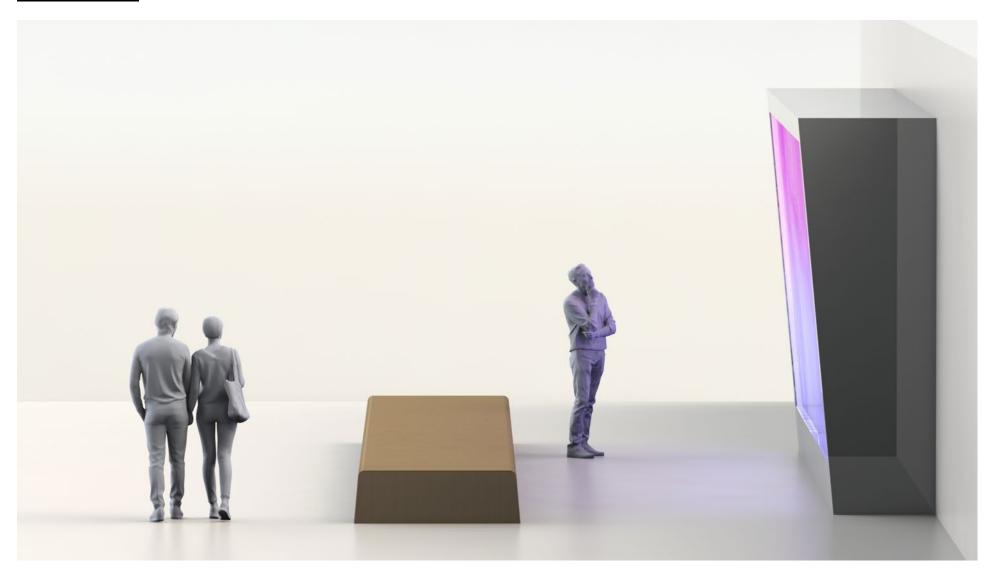

## The Experience

- As you pass through security, you will see a glimpse of color
- Once past security, a bench provides an opportunity to collect yourself
- A constant display of falling water and vibrant color fully envelops you
- Beautiful chevrons of falling water invite close-up viewing and reward observation