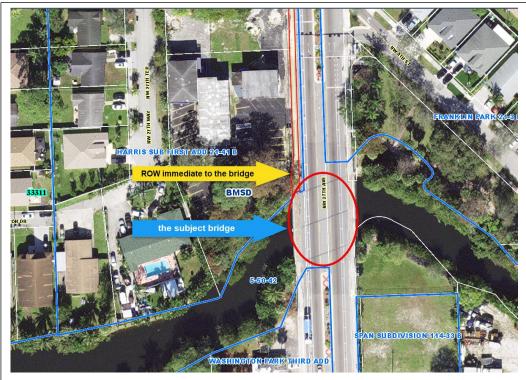

## Public Bridge ROW at NW 27<sup>th</sup> Ave in Unincorporated Fort Lauderdale, FL 33311

| Facts                       | General Information                                                                                                                                                                                                                                                                                                                                                |
|-----------------------------|--------------------------------------------------------------------------------------------------------------------------------------------------------------------------------------------------------------------------------------------------------------------------------------------------------------------------------------------------------------------|
| Site Ownership:             | Broward County                                                                                                                                                                                                                                                                                                                                                     |
| Site Location:              | CANAL C-12 (N FORK) - Public Bridge ROW at NW 27th Ave in Unincorporated Fort Lauderdale, 33311.                                                                                                                                                                                                                                                                   |
| Folio Number                | 504205110190 (ROW immediate to the Bridge)                                                                                                                                                                                                                                                                                                                         |
| Parcel Size:                | 0.141 Ac                                                                                                                                                                                                                                                                                                                                                           |
| <b>Commission District:</b> | 8                                                                                                                                                                                                                                                                                                                                                                  |
| How Acquired:               | On August 25, 1983, the Board of Trustees of the Internal Improvement Trust Fund granted to the Broward County Engineering Department a right-of-way easement for bridge construction, maintenance and use of the bridge, which was built in 1984 (per FDOT Bridge Management System, Inspection/CID/Bridge Profile Report dated 3/19/2015 for BRIDGE ID: 864078). |
| Zoning in Area:             | BRIDGE ID: 864078                                                                                                                                                                                                                                                                                                                                                  |
| Land Use:                   | 37 - Medium (16) Residential                                                                                                                                                                                                                                                                                                                                       |
| Legal Description:          | See Easement form                                                                                                                                                                                                                                                                                                                                                  |
|                             |                                                                                                                                                                                                                                                                                                                                                                    |

**Aerial Photo of Site:** 

**Note:** This aerial photo is intended only to show the general location of the entire parcel. The sketch and legal description of the easement area is included in Attachment A to the Easement