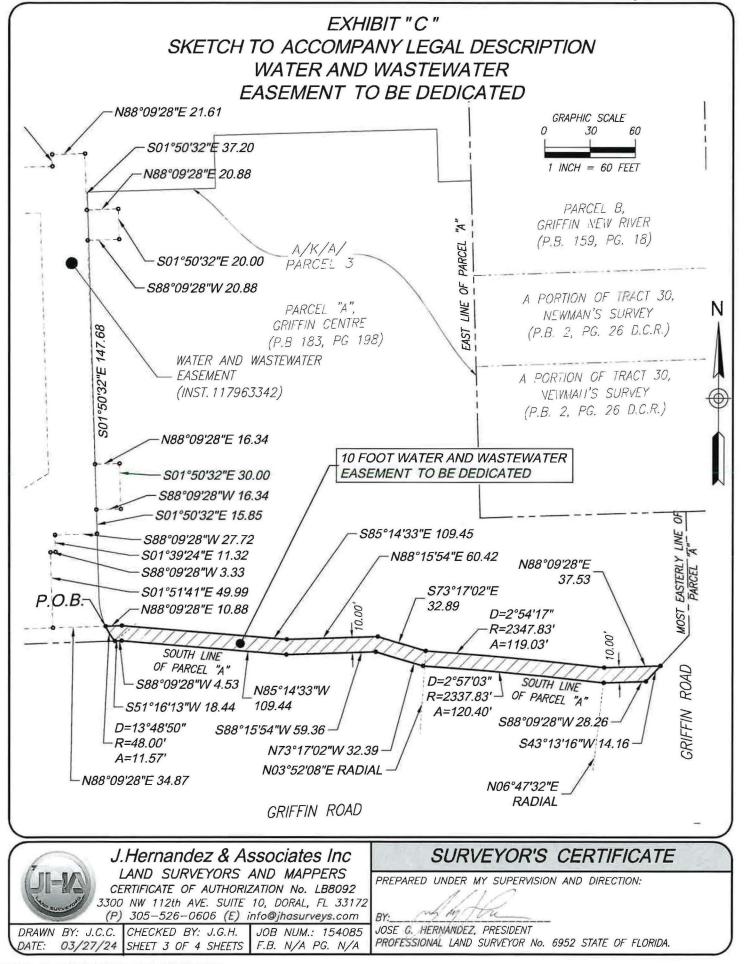

RICE KAUFMA Print Name Address: AUTHORIZED SIGNMOR Title Witness #2 575 Address : FLOOR Signature SAM NOLAN 21 day of NOVEMBER 2024 Print Name of Witness

Address: 315 PAUL AVE FL 30

#### ACKNOWLEDGMENT

STATE OF FLORIDA COUNTY OF MIAMI-DADE

The foregoing instrument was acknowledged before me, by means of physical presence or []) online notarization, this <u>2</u> day of <u>NOVENCE</u>, 2021, by <u>PANACE MARKING</u> a Florida limited liability company, on behalf of the limited liability company who is personally known to me or [] who has produced \_\_\_\_\_\_

State of Florida My Commission Expires: \_\_\_\_\_ Commission Number: \_\_\_\_\_

Notary Publi Signature: NATALIA PINTOS MY COMMISSION # HH 523596 EXPIRES: August 17, 2028

# ATTACHMENT A EASEMENT

Attachment A Page 1 of 1









Exhibit 1 Page 28 of 28

## EXHIBIT "C" LEGAL DESCRIPTION TO ACCOMPANY SKETCH WATER AND WASTEWATER EASEMENT TO BE DEDICATED

A PORTION OF PARCEL "A", "GRIFFIN CENTRE", ACCORDING TO THE PLAT THEREOF, AS RECORDED IN PLAT BOOK 183, PAGE 197 OF THE PUBLIC RECORDS OF BROWARD COUNTY, FLORIDA AND BEING MORE PARTICULARLY DESCRIBED AS FOLLOWS:

COMMENCEMENT AT THE MOST NORTHWEST CORNER PARCEL "A" AS SHOWN ON SAID PLAT OF GRIFFIN CENTRE; THENCE, SOUTH 01 DEGREES 51 MINUTES 41 SECONDS EAST, ALONG THE WEST LINE PARCEL "A", FOR A DISTANCE OF 131.35 FEET; THENCE NORTH 88 DEGREES 09 MINUTES 28 SECONDS EAST FOR A DISTANCE OF 74.47 FEET; THENCE, NORTH 01 DEGREES 50 MINUTES 32 SECONDS WEST FOR A DISTANCE OF 2.30 FEET; THENCE, NORTH 88 DEGREES 09 MINUTES 28 SECONDS EAST FOR A DISTANCE OF 12.00 FEET; THENCE