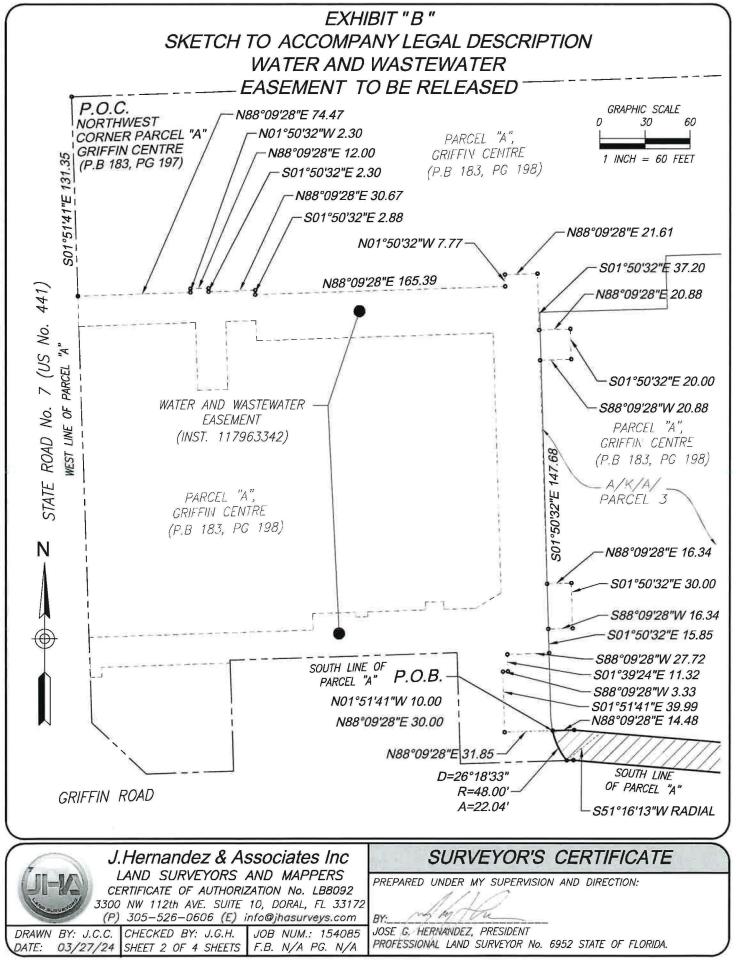

.

.

SHEET 1 OF 6

| COUSINS SURVEYORS & ASSOCIATES, INC.<br>3921 SW 47TH AVENUE, SUITE 1011<br>DAVIE, FLORIDA 33314<br>CERTIFICATE OF AUTHORIZATION : LB # 6448<br>PHONE (954) 689-7766 FAX (954) 689-7799<br>HUGHES CONS |                          |  |  |
|-------------------------------------------------------------------------------------------------------------------------------------------------------------------------------------------------------|--------------------------|--|--|
| LAND DESCRIPTION AND SKETCH                                                                                                                                                                           |                          |  |  |
| LAND DESCRIPTION:                                                                                                                                                                                     |                          |  |  |
| A PORTION OF PARCEL "A", "GRIFFIN CENTRE", ACCORDING TO THE PLAT THEREOF, AS RECORDED IN PLAT<br>PAGE 197 OF THE PUBLIC RECORDS OF BROWARD COUNTY, FLORIDA, BEING MORE PARTICULARLY DESCRIBED         | BOOK 183,<br>AS FOLLOWS: |  |  |
| COMMENCING AT THE NORTHWEST CORNER OF SAID PARCEL "A":                                                                                                                                                |                          |  |  |
| THENCE SOUTH 01"51"41" WEST ALONG THE WEST LINE OF SAID PARCEL "A", A DISTANCE OF 131.35 FEET OF BEGINNING;                                                                                           | TO THE POINT             |  |  |
| THENCE NORTH 88'09'28" EAST. A DISTANCE OF 74.47 FEET;                                                                                                                                                |                          |  |  |
| THENCE NORTH 01'50'32" WEST, A DISTANCE OF 2.30 FEET;                                                                                                                                                 |                          |  |  |
| THENCE NORTH 88"09'28" EAST, A DISTANCE OF 12.00 FEET;                                                                                                                                                |                          |  |  |
| THENCE SOUTH 01"50'32" EAST, A DISTANCE OF 2.30 FEET;                                                                                                                                                 |                          |  |  |
| THENCE NORTH B8'09'28" EAST, A DISTANCE OF 30.67 FEET;                                                                                                                                                |                          |  |  |
| THENCE SOUTH 01"50'32" EAST, A DISTANCE OF 2.88 FEET;                                                                                                                                                 |                          |  |  |
| THENCE NORTH 68'09'28" EAST, A DISTANCE OF 165.39 FEET;                                                                                                                                               |                          |  |  |
| THENCE NORTH 01"50'32" WEST, A DISTANCE OF 7.77 FEET;                                                                                                                                                 |                          |  |  |
| THENCE NORTH 88'09'28" EAST, A DISTANCE OF 21.61 FEET;                                                                                                                                                |                          |  |  |
| THENCE SOUTH 01"50'32" EAST, A DISTANCE OF 37.20 FEET;                                                                                                                                                |                          |  |  |
| THENCE NORTH 86'03'28" EAST, A DISTANCE OF 20.88 FEET;                                                                                                                                                |                          |  |  |
| THENCE SOUTH 01"50'32" EAST, A DISTANCE OF 20.00 FEET;                                                                                                                                                |                          |  |  |
| THENCE SOUTH 88'08'28" WEST, A DISTANCE OF 20.88 FEET;                                                                                                                                                |                          |  |  |
| THENCE SOUTH 01"50'32" EAST, A DISTANCE OF 147.66 FEET;                                                                                                                                               |                          |  |  |
| THENCE NORTH 88"09'28" EAST, A DISTANCE OF 16.34 FEET;                                                                                                                                                |                          |  |  |
| THENCE SOUTH 01"50"32" EAST, A DISTANCE OF 30.00 FEET;                                                                                                                                                |                          |  |  |
| THENCE SOUTH 88"09'28" WEST, A DISTANCE OF 16.34 FEET;                                                                                                                                                |                          |  |  |
| THENCE SOUTH 01"50'32" EAST, A DISTANCE OF 15.85 FEET;                                                                                                                                                |                          |  |  |
| THENCE SOUTH 88-09'26" WEST, A DISTANCE OF 27.72 FEET;                                                                                                                                                |                          |  |  |
| LAND DESCRIPTION CONTINUED                                                                                                                                                                            |                          |  |  |
| REVISIONS DATE FB/PG DWN CKD LAND PROPERTY /                                                                                                                                                          | ADDRESS :<br>HUCHWAY 441 |  |  |
| AN REC DESCRIPTION &                                                                                                                                                                                  | CRETTEN BOAD             |  |  |
| SKETCH FOR UTHLITY SCALE:                                                                                                                                                                             | N/A                      |  |  |
|                                                                                                                                                                                                       | 1 OF 6                   |  |  |

| 392<br>DAV<br>CER                                   | VEYORS & ASSOCIA<br>1 SW 47TH AVENUE, SUITE 101<br>16, FLORIDA 33314<br>THFICATE OF AUTHORIZATION : LI<br>1916 (954) 689-7766 FAX (954 | 1<br>E # 6448          | OJECT NUMBER : 8833-18<br>JENT :<br>HUGHES CONSTRUCTION |
|-----------------------------------------------------|----------------------------------------------------------------------------------------------------------------------------------------|------------------------|---------------------------------------------------------|
|                                                     | LAND DESCRIPTI                                                                                                                         | ON AND SKETCH          | _                                                       |
| LAND DESCRIPTION CONTINU                            | ED                                                                                                                                     |                        |                                                         |
| THENCE SOUTH 01-39'24"                              | EAST, A DISTANCE OF 11.32 FEET;                                                                                                        | s :                    |                                                         |
| THENCE SOUTH 88.09'28"                              | WEST, A DISTANCE OF 3.33 FEET;                                                                                                         |                        |                                                         |
| THENCE SOUTH 01"51'41"                              | EAST, A DISTANCE OF 39.99 FEET;                                                                                                        |                        |                                                         |
| THENCE NORTH 88'09'28"                              | EAST, A DISTANCE OF 46.33 FEET;                                                                                                        |                        |                                                         |
| THENCE SOUTH 85'14'33"                              | EAST. A DISTANCE OF 109.46 FEET;                                                                                                       |                        | *                                                       |
| THENCE NORTH 88'15'54"                              | EAST, A DISTANCE OF 61.47 FEET;                                                                                                        |                        |                                                         |
|                                                     | EAST, A DISTANCE OF 33.39 FEET TO<br>THROUGH SAID POINT BEARS NO3'53                                                                   |                        | GENT CURVE, CONCAVE TO THE                              |
| THENCE SOUTHEASTERLY AL<br>AND AN ARC DISTANCE OF   | ONG THE ARC OF SAID CURVE, HAVIN<br>117.67 FEET;                                                                                       | G A RADIUS OF 2357.83, | A CENTRAL ANGLE OF 02'51'3                              |
| THENCE NORTH 88'09'28"                              | EAST, A DISTANCE OF 46.90 FEET;                                                                                                        |                        |                                                         |
| THENCE SOUTH 43"13"18"                              | WEST, A DISTANCE OF 28.32 FEET;                                                                                                        |                        |                                                         |
| South 88°09'28" West, A<br>Line Through Said Point  | DISTANCE OF 28,26 FEET TO A NON-<br>BEARS NG6'47'36" EAST);                                                                            | TANGENT CURVE, CONCAV  | e to the southwest (a radi                              |
| THENCE NORTHWESTERLY AL<br>02"57"03" AND AN ARC DIS | GNG THE ARC OF SAID CURVE, HAVIN<br>TANCE OF 120.40 FEET;                                                                              | G A RADIUS OF 2337.83  | FEET, A CENTRAL ANGLE OF                                |
| THENCE NORTH 73"17"02"                              | VEST, A DISTANCE OF 32.39 FEET;                                                                                                        |                        |                                                         |
| THENCE SOUTH 85"15"54"                              | VEST, A DISTANCE OF 59.36 FEET;                                                                                                        |                        |                                                         |
| THENCE NORTH 85"14"33"                              | WEST, A DISTANCE OF 109.44 FEET;                                                                                                       | *                      |                                                         |
| THENCE SOUTH 88'09'28"                              | VEST, A DISTANCE OF 75.17 FEET;                                                                                                        |                        |                                                         |
| THENCE NORTH 01-51'41"                              | VEST, A DISTANCE OF 73.50 FEET;                                                                                                        |                        |                                                         |
| THENCE SOUTH 88'99'28"                              | NEST, A DISTANCE OF 150.00 FEET;                                                                                                       |                        |                                                         |
| THENCE SOUTH 01-51'41" H<br>THE SOUTHERLY BOUNDARY  | AST, A DISTANCE OF 1.57 FEET (THE<br>OF SAID PARCEL "A");                                                                              | LAST TEN (10) COURSES  | AND DISTANCES COINSIDE WIT                              |
| THENCE SOUTH 88-09'28"                              | NEST, A DISTANCE OF 85.61 FEET;                                                                                                        |                        |                                                         |
| LAND DESCRIPTION CONTINU                            | ED                                                                                                                                     |                        |                                                         |
|                                                     | DATE FB/PG DWN CKD                                                                                                                     | LAND                   | PROPERTY ADDRESS :                                      |
| REVISIONS                                           |                                                                                                                                        |                        | U.S. MIGHMAY 441                                        |
| REVISIONS<br>and description & sketch               | 68/62/18 AN REC                                                                                                                        | DESCRIPTION &          | A CINETIN MOND                                          |
|                                                     |                                                                                                                                        |                        | SCALE: N/A                                              |

|                                                                                            | JRVEYORS & ASSOCIATES, INC.<br>3921 SW 47TH AVENUE, SUITE 1011<br>DAVIE, FLORIDA 33314<br>CERTIFICATE OF AUTHORIZATION : LB # 6448<br>PHONE (954) 689-7766 FAX (954) 689-7799<br>HUGHES CONSTRUCTION |
|--------------------------------------------------------------------------------------------|------------------------------------------------------------------------------------------------------------------------------------------------------------------------------------------------------|
| THENCE SOUTH 88'09'28'                                                                     | NUED  * EAST, A DISTANCE OF 6.35 FEET; * WEST, A DISTANCE OF 7.39 FEET; * ALONG THE WEST LINE OF SAID PARCEL "A", A DISTANCE OF 26.38 FEET;                                                          |
| THENCE NORTH 88'09'28'<br>THENCE NORTH 01"50'32'<br>THENCE NORTH 88"09'28'                 | " EAST, A DISTANCE OF 148.08 FEET;<br>" WEST, A DISTANCE OF 10.86 FEET;<br>" EAST, A DISTANCE OF 28.66 FEET;<br>" EAST, A DISTANCE OF 3.10 FEET;                                                     |
| THENCE NORTH 01"50'32"<br>THENCE NORTH 88"09'28"<br>THENCE NORTH 01"50'32"                 | * EAST, A DISTANCE OF 8.00 FEET;<br>* WEST, A DISTANCE OF 3.10 FEET;<br>* EAST, A DISTANCE OF 38.30 FEET;<br>* WEST, A DISTANCE OF 5.20 FEET;<br>* EAST, A DISTANCE OF 12.00 FEET;                   |
| THENCE SOUTH 01'50'32"<br>THENCE NORTH 88'09'28"<br>THENCE NORTH 59'40'41"                 | EAST, A DISTANCE OF 5.20 FEET;<br>* EAST, A DISTANCE OF 21.00 FEET;<br>* EAST, A DISTANCE OF 18.81 FEET;<br>* WEST, A DISTANCE OF 174.57 FEET;                                                       |
| THENCE NORTH 01:50'32"<br>THENCE SOUTH 88'09'28                                            | WEST, A DISTANCE OF 156.45 FEET;<br>WEST, A DISTANCE OF 13.31 FEET;<br>WEST, A DISTANCE OF 19.79 FEET;<br>EAST, A DISTANCE OF 44.67 FEET;                                                            |
| THENCE NORTH 01'50'32'<br>THENCE SOUTH 88'09'28'<br>THENCE NORTH 01'51'41'<br>OF BECHNNIC. | " WEST, A DISTANCE OF 20.00 FEET;<br>" WEST, A DISTANCE OF 44.67 FEET;<br>" WEST, A DISTANCE OF 77.29 FEET;<br>" WEST ALONG THE WEST LINE OF SAID PARCEL "A", A DISTANCE OF 20.00 FEET TO THE POINT  |
| SAID LANDS SITUATE, LYB<br>REVISIONS<br>AND DESCRIPTION & SIGTON                           | HIG AND BEING IN BROWARD COUNTY, FLORIDA.<br>BATE FB/PG DWN CKD<br>40/82/19 AM REC DESCRIPTION & CROPERTY ADDRESS :<br>U.S. HIGHWAY 441<br>& GBEFOR ROAD                                             |