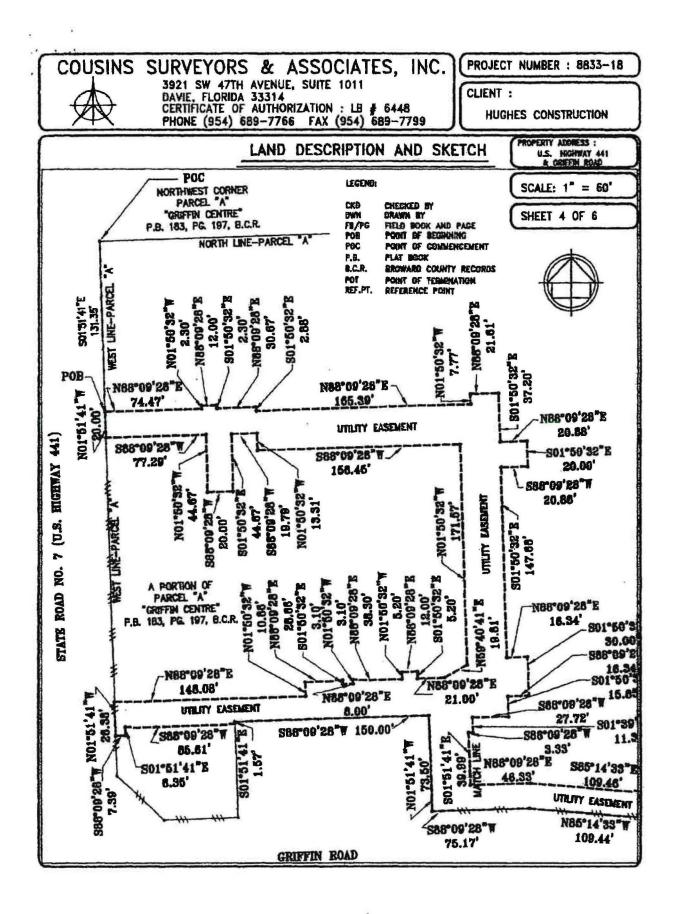

.

.

SHEET 1 OF 6

| COUSINS SURVEYORS & ASSOCIATES, INC.<br>3921 SW 47TH AVENUE, SUITE 1011<br>DAVIE, FLORIDA 33314<br>CERTIFICATE OF AUTHORIZATION : LB # 6448<br>PHONE (954) 689-7766 FAX (954) 689-7799<br>HUGHES CONS |                          |  |  |
|-------------------------------------------------------------------------------------------------------------------------------------------------------------------------------------------------------|--------------------------|--|--|
| LAND DESCRIPTION AND SKETCH                                                                                                                                                                           |                          |  |  |
| LAND DESCRIPTION:                                                                                                                                                                                     |                          |  |  |
| A PORTION OF PARCEL "A", "GRIFFIN CENTRE", ACCORDING TO THE PLAT THEREOF, AS RECORDED IN PLAT<br>PAGE 197 OF THE PUBLIC RECORDS OF BROWARD COUNTY, FLORIDA, BEING MORE PARTICULARLY DESCRIBED         | BOOK 183,<br>AS FOLLOWS: |  |  |
| COMMENCING AT THE NORTHWEST CORNER OF SAID PARCEL "A":                                                                                                                                                |                          |  |  |
| THENCE SOUTH 01"51"41" WEST ALONG THE WEST LINE OF SAID PARCEL "A", A DISTANCE OF 131.35 FEET OF BEGINNING;                                                                                           | TO THE POINT             |  |  |
| THENCE NORTH 88'09'28" EAST. A DISTANCE OF 74.47 FEET;                                                                                                                                                |                          |  |  |
| THENCE NORTH 01'50'32" WEST, A DISTANCE OF 2.30 FEET;                                                                                                                                                 |                          |  |  |
| THENCE NORTH 88"09'28" EAST, A DISTANCE OF 12.00 FEET;                                                                                                                                                |                          |  |  |
| THENCE SOUTH 01"50'32" EAST, A DISTANCE OF 2.30 FEET;                                                                                                                                                 |                          |  |  |
| THENCE NORTH B8'09'28" EAST, A DISTANCE OF 30.67 FEET;                                                                                                                                                |                          |  |  |
| THENCE SOUTH 01"50'32" EAST, A DISTANCE OF 2.88 FEET;                                                                                                                                                 |                          |  |  |
| THENCE NORTH 68'09'28" EAST, A DISTANCE OF 165.39 FEET;                                                                                                                                               |                          |  |  |
| THENCE NORTH 01"50'32" WEST, A DISTANCE OF 7.77 FEET;                                                                                                                                                 |                          |  |  |
| THENCE NORTH 88'09'28" EAST, A DISTANCE OF 21.61 FEET;                                                                                                                                                |                          |  |  |
| THENCE SOUTH 01"50'32" EAST, A DISTANCE OF 37.20 FEET;                                                                                                                                                |                          |  |  |
| THENCE NORTH 86'03'28" EAST, A DISTANCE OF 20.88 FEET;                                                                                                                                                |                          |  |  |
| THENCE SOUTH 01"50'32" EAST, A DISTANCE OF 20.00 FEET;                                                                                                                                                |                          |  |  |
| THENCE SOUTH 88'08'28" WEST, A DISTANCE OF 20.88 FEET;                                                                                                                                                |                          |  |  |
| THENCE SOUTH 01"50'32" EAST, A DISTANCE OF 147.66 FEET;                                                                                                                                               |                          |  |  |
| THENCE NORTH 88"09'28" EAST, A DISTANCE OF 16.34 FEET;                                                                                                                                                |                          |  |  |
| THENCE SOUTH 01"50"32" EAST, A DISTANCE OF 30.00 FEET;                                                                                                                                                |                          |  |  |
| THENCE SOUTH 88"09'28" WEST, A DISTANCE OF 16.34 FEET;                                                                                                                                                |                          |  |  |
| THENCE SOUTH 01"50'32" EAST, A DISTANCE OF 15.85 FEET;                                                                                                                                                |                          |  |  |
| THENCE SOUTH 88-09'26" WEST, A DISTANCE OF 27.72 FEET;                                                                                                                                                |                          |  |  |
| LAND DESCRIPTION CONTINUED                                                                                                                                                                            |                          |  |  |
| REVISIONS DATE FB/PG DWN CKD LAND PROPERTY /                                                                                                                                                          | ADDRESS :<br>HUCHWAY 441 |  |  |
| AN REC DESCRIPTION &                                                                                                                                                                                  | CRETTEN BOAD             |  |  |
| SKETCH FOR UTHLITY SCALE:                                                                                                                                                                             | N/A                      |  |  |
|                                                                                                                                                                                                       | 1 OF 6                   |  |  |

| 392<br>DAV<br>CER                                   | VEYORS & ASSOCIA<br>1 SW 47TH AVENUE, SUITE 101<br>16, FLORIDA 33314<br>THFICATE OF AUTHORIZATION : LI<br>1916 (954) 689-7766 FAX (954 | 1<br>E # 6448          | OJECT NUMBER : 8833-18<br>JENT :<br>HUGHES CONSTRUCTION |
|-----------------------------------------------------|----------------------------------------------------------------------------------------------------------------------------------------|------------------------|---------------------------------------------------------|
|                                                     | LAND DESCRIPTI                                                                                                                         | ON AND SKETCH          | _                                                       |
| LAND DESCRIPTION CONTINU                            | ED                                                                                                                                     |                        |                                                         |
| THENCE SOUTH 01-39'24"                              | EAST, A DISTANCE OF 11.32 FEET;                                                                                                        | s :                    |                                                         |
| THENCE SOUTH 88.09'28"                              | WEST, A DISTANCE OF 3.33 FEET;                                                                                                         |                        |                                                         |
| THENCE SOUTH 01"51'41"                              | EAST, A DISTANCE OF 39.99 FEET;                                                                                                        |                        |                                                         |
| THENCE NORTH 88'09'28"                              | EAST, A DISTANCE OF 46.33 FEET;                                                                                                        |                        |                                                         |
| THENCE SOUTH 85'14'33"                              | EAST. A DISTANCE OF 109.46 FEET;                                                                                                       |                        | *                                                       |
| THENCE NORTH 88'15'54"                              | EAST, A DISTANCE OF 61.47 FEET;                                                                                                        |                        |                                                         |
|                                                     | EAST, A DISTANCE OF 33.39 FEET TO<br>THROUGH SAID POINT BEARS NO3'53                                                                   |                        | GENT CURVE, CONCAVE TO THE                              |
| THENCE SOUTHEASTERLY AL<br>AND AN ARC DISTANCE OF   | ONG THE ARC OF SAID CURVE, HAVIN<br>117.67 FEET;                                                                                       | G A RADIUS OF 2357.83, | A CENTRAL ANGLE OF 02'51'3                              |
| THENCE NORTH 88'09'28"                              | EAST, A DISTANCE OF 46.90 FEET;                                                                                                        |                        |                                                         |
| THENCE SOUTH 43"13"18"                              | WEST, A DISTANCE OF 28.32 FEET;                                                                                                        |                        |                                                         |
| South 88°09'28" West, A<br>Line Through Said Point  | DISTANCE OF 28,26 FEET TO A NON-<br>BEARS NG6'47'36" EAST);                                                                            | TANGENT CURVE, CONCAV  | e to the southwest (a radi                              |
| THENCE NORTHWESTERLY AL<br>02"57"03" AND AN ARC DIS | GNG THE ARC OF SAID CURVE, HAVIN<br>TANCE OF 120.40 FEET;                                                                              | G A RADIUS OF 2337.83  | FEET, A CENTRAL ANGLE OF                                |
| THENCE NORTH 73"17"02"                              | VEST, A DISTANCE OF 32.39 FEET;                                                                                                        |                        |                                                         |
| THENCE SOUTH 85"15"54"                              | VEST, A DISTANCE OF 59.36 FEET;                                                                                                        |                        |                                                         |
| THENCE NORTH 85"14"33"                              | WEST, A DISTANCE OF 109.44 FEET;                                                                                                       | *                      |                                                         |
| THENCE SOUTH 88'09'28"                              | VEST, A DISTANCE OF 75.17 FEET;                                                                                                        |                        |                                                         |
| THENCE NORTH 01-51'41"                              | VEST, A DISTANCE OF 73.50 FEET;                                                                                                        |                        |                                                         |
| THENCE SOUTH 88'99'28"                              | NEST, A DISTANCE OF 150.00 FEET;                                                                                                       |                        |                                                         |
| THENCE SOUTH 01-51'41" H<br>THE SOUTHERLY BOUNDARY  | AST, A DISTANCE OF 1.57 FEET (THE<br>OF SAID PARCEL "A");                                                                              | LAST TEN (10) COURSES  | AND DISTANCES COINSIDE WIT                              |
| THENCE SOUTH 88-09'28"                              | NEST, A DISTANCE OF 85.61 FEET;                                                                                                        |                        |                                                         |
| LAND DESCRIPTION CONTINU                            | ED                                                                                                                                     |                        |                                                         |
|                                                     | DATE FB/PG DWN CKD                                                                                                                     | LAND                   | PROPERTY ADDRESS :                                      |
| REVISIONS                                           |                                                                                                                                        |                        | U.S. MIGHMAY 441                                        |
| REVISIONS<br>and description & sketch               | 68/62/18 AN REC                                                                                                                        | DESCRIPTION &          | A CINETIN MOND                                          |
|                                                     |                                                                                                                                        |                        | SCALE: N/A                                              |

|                                                                                            | JRVEYORS & ASSOCIATES, INC.<br>3921 SW 47TH AVENUE, SUITE 1011<br>DAVIE, FLORIDA 33314<br>CERTIFICATE OF AUTHORIZATION : LB # 6448<br>PHONE (954) 689-7766 FAX (954) 689-7799<br>HUGHES CONSTRUCTION |
|--------------------------------------------------------------------------------------------|------------------------------------------------------------------------------------------------------------------------------------------------------------------------------------------------------|
| THENCE SOUTH 88'09'28'                                                                     | NUED  * EAST, A DISTANCE OF 6.35 FEET; * WEST, A DISTANCE OF 7.39 FEET; * ALONG THE WEST LINE OF SAID PARCEL "A", A DISTANCE OF 26.38 FEET;                                                          |
| THENCE NORTH 88'09'28'<br>THENCE NORTH 01"50'32'<br>THENCE NORTH 88"09'28'                 | " EAST, A DISTANCE OF 148.08 FEET;<br>" WEST, A DISTANCE OF 10.86 FEET;<br>" EAST, A DISTANCE OF 28.66 FEET;<br>" EAST, A DISTANCE OF 3.10 FEET;                                                     |
| THENCE NORTH 01"50'32"<br>THENCE NORTH 88"09'28"<br>THENCE NORTH 01"50'32"                 | * EAST, A DISTANCE OF 8.00 FEET;<br>* WEST, A DISTANCE OF 3.10 FEET;<br>* EAST, A DISTANCE OF 38.30 FEET;<br>* WEST, A DISTANCE OF 5.20 FEET;<br>* EAST, A DISTANCE OF 12.00 FEET;                   |
| THENCE SOUTH 01'50'32"<br>THENCE NORTH 88'09'28"<br>THENCE NORTH 59'40'41"                 | EAST, A DISTANCE OF 5.20 FEET;<br>* EAST, A DISTANCE OF 21.00 FEET;<br>* EAST, A DISTANCE OF 18.81 FEET;<br>* WEST, A DISTANCE OF 174.57 FEET;                                                       |
| THENCE NORTH 01:50'32"<br>THENCE SOUTH 88'09'28                                            | WEST, A DISTANCE OF 156.45 FEET;<br>WEST, A DISTANCE OF 13.31 FEET;<br>WEST, A DISTANCE OF 19.79 FEET;<br>EAST, A DISTANCE OF 44.67 FEET;                                                            |
| THENCE NORTH 01'50'32'<br>THENCE SOUTH 88'09'28'<br>THENCE NORTH 01'51'41'<br>OF BECHNNIC. | " WEST, A DISTANCE OF 20.00 FEET;<br>" WEST, A DISTANCE OF 44.67 FEET;<br>" WEST, A DISTANCE OF 77.29 FEET;<br>" WEST ALONG THE WEST LINE OF SAID PARCEL "A", A DISTANCE OF 20.00 FEET TO THE POINT  |
| SAID LANDS SITUATE, LYB<br>REVISIONS<br>AND DESCRIPTION & SIGTON                           | HIG AND BEING IN BROWARD COUNTY, FLORIDA.<br>BATE FB/PG DWN CKD<br>40/82/19 AM REC DESCRIPTION & CROPERTY ADDRESS :<br>U.S. HIGHWAY 441<br>& GBEFOR ROAD                                             |