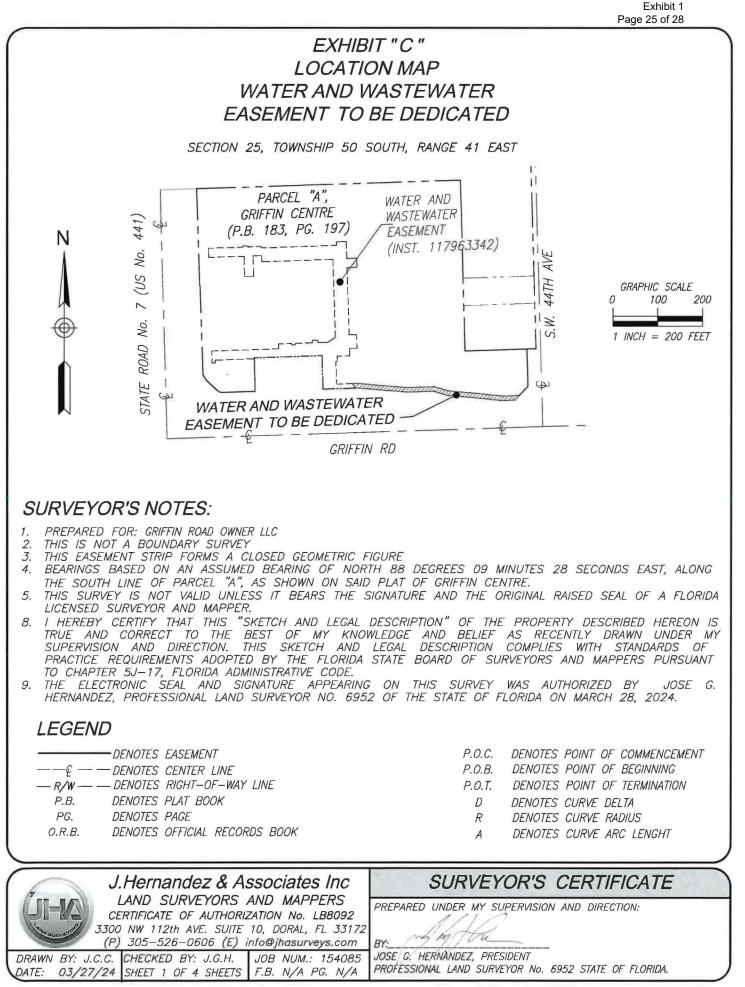

ss MAURICE KAUFMA Print Name Address: AUTHORIZED SIGNMOR Title Witness #2 575 Address : FLOOR Signature SAM NOLAN 21 day of NOVEMBER 2024 Print Name of Witness

Address: 315 PAUL AVE FL 30

#### ACKNOWLEDGMENT

STATE OF FLORIDA COUNTY OF MIAMI-DADE

The foregoing instrument was acknowledged before me, by means of physical presence or []) online notarization, this <u>2</u> day of <u>NOVENCE</u>, 2021, by <u>PANACE MARKING</u> a Florida limited liability company, on behalf of the limited liability company who is personally known to me or [] who has produced \_\_\_\_\_\_

State of Florida My Commission Expires: \_\_\_\_\_ Commission Number: \_\_\_\_\_

Notary Publi Signature: NATALIA PINTOS MY COMMISSION # HH 523596 EXPIRES: August 17, 2028

# ATTACHMENT A EASEMENT

Attachment A Page 1 of 1









Exhibit 1 Page 28 of 28

## EXHIBIT "C" LEGAL DESCRIPTION TO ACCOMPANY SKETCH WATER AND WASTEWATER EASEMENT TO BE DEDICATED

A PORTION OF PARCEL "A", "GRIFFIN CENTRE", ACCORDING TO THE PLAT THEREOF, AS RECORDED IN PLAT BOOK 183, PAGE 197 OF THE PUBLIC RECORDS OF BROWARD COUNTY, FLORIDA AND BEING MORE PARTICULARLY DESCRIBED AS FOLLOWS:

COMMENCEMENT AT THE MOST NORTHWEST CORNER PARCEL "A" AS SHOWN ON SAID PLAT OF GRIFFIN CENTRE; THENCE, SOUTH 01 DEGREES 51 MINUTES 41 SECONDS EAST, ALONG THE WEST LINE PARCEL "A", FOR A DISTANCE OF 131.35 FEET; THENCE NORTH 88 DEGREES 09 MINUTES 28 SECONDS EAST FOR A DISTANCE OF 74.47 FEET; THENCE, NORTH 01 DEGREES 50 MINUTES 32 SECONDS WEST FOR A DISTANCE OF 2.30 FEET; THENCE, NORTH 88 DEGREES 09 MINUTES 28 SECONDS EAST FOR A DISTANCE OF 12.00 FEET;