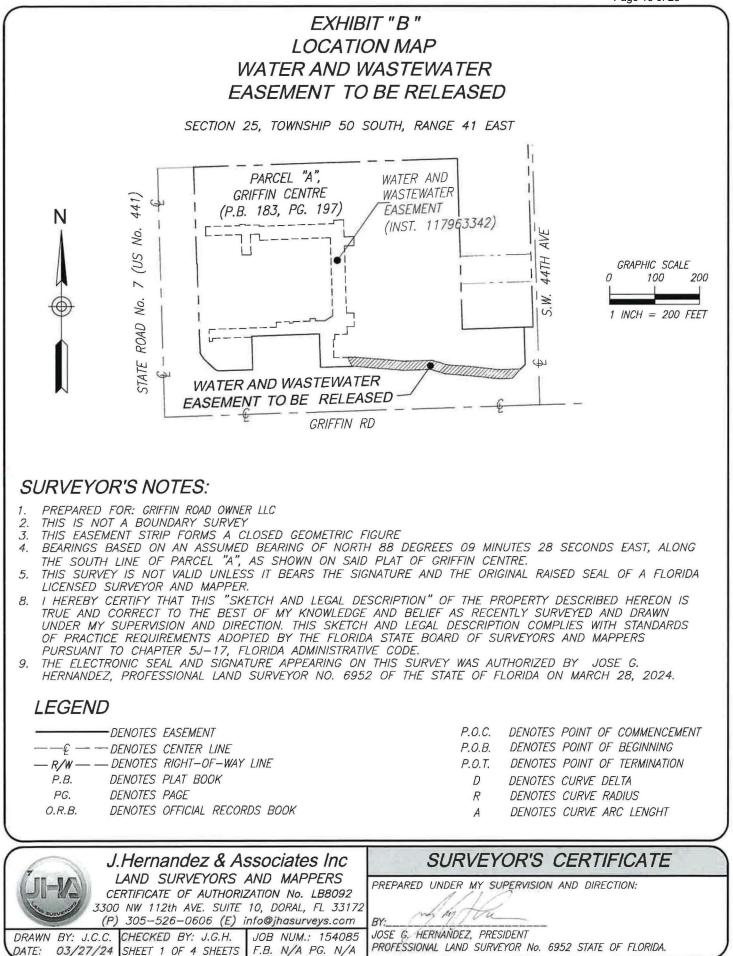

#### RECITALS

- A. LL Hart Development LLC, a Florida limited liability company, granted to County an unrestricted and perpetual utility easement over, across, under, and through certain property as more particularly described in the Easement Agreement attached hereto and made a part hereof as **Exhibit A**, for water mains, wastewater force mains, reclaimed water mains, and/or for any other water and wastewater installations ("Easement").
- B. The Easement instrument was recorded on February 25, 2022, as Instrument #117963342, in the Official Records of Broward County, Florida.
- C. Griffin Road Owner LLC, a Delaware limited liability company, the successor in title to certain portions of the Easement area as more particularly described in **Exhibit B** attached hereto and made a part hereof ("Release Parcel"), and County desire to release and terminate County's easement interest in the Release Parcel and record a separate utility easement whereby Owner shall grant County a nonexclusive and perpetual easement over, across, under, and through a portion of the Release Parcel as more fully set forth in the Easement Agreement attached hereto and made a part hereof as **Exhibit C** ("Easement Agreement").
- D. Upon the execution and recordation of this Partial Release, Owner shall record the Easement Agreement in the Official Records of Broward County, Florida.

Exhibit 1 Page 5 of 28

# EXHIBIT A