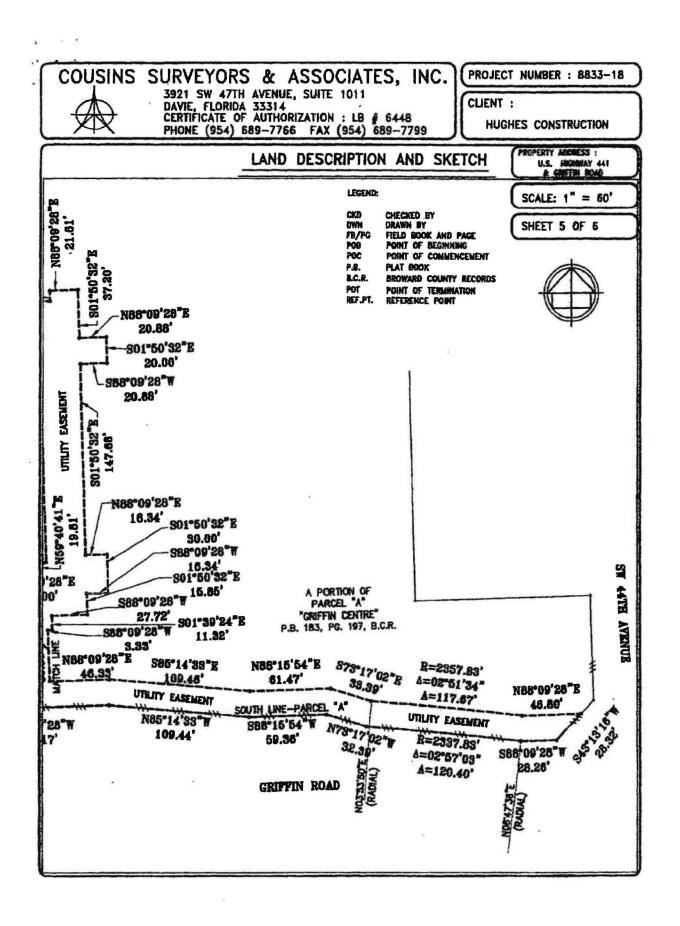

| 392<br>DAV<br>CER                                   | VEYORS & ASSOCIA<br>1 SW 47TH AVENUE, SUITE 101<br>16, FLORIDA 33314<br>THFICATE OF AUTHORIZATION : LI<br>1916 (954) 689-7766 FAX (954 | 1<br>E # 6448          | OJECT NUMBER : 8833-18<br>JENT :<br>HUGHES CONSTRUCTION |
|-----------------------------------------------------|----------------------------------------------------------------------------------------------------------------------------------------|------------------------|---------------------------------------------------------|
|                                                     | LAND DESCRIPTI                                                                                                                         | ON AND SKETCH          | _                                                       |
| LAND DESCRIPTION CONTINU                            | ED                                                                                                                                     |                        |                                                         |
| THENCE SOUTH 01-39'24"                              | EAST, A DISTANCE OF 11.32 FEET;                                                                                                        | s :                    |                                                         |
| THENCE SOUTH 88.09'28"                              | WEST, A DISTANCE OF 3.33 FEET;                                                                                                         |                        |                                                         |
| THENCE SOUTH 01"51'41"                              | EAST, A DISTANCE OF 39.99 FEET;                                                                                                        |                        |                                                         |
| THENCE NORTH 88'09'28"                              | EAST, A DISTANCE OF 46.33 FEET;                                                                                                        |                        |                                                         |
| THENCE SOUTH 85'14'33"                              | EAST. A DISTANCE OF 109.46 FEET;                                                                                                       |                        | *                                                       |
| THENCE NORTH 88'15'54"                              | EAST, A DISTANCE OF 61.47 FEET;                                                                                                        |                        |                                                         |
|                                                     | EAST, A DISTANCE OF 33.39 FEET TO<br>THROUGH SAID POINT BEARS NO3'53                                                                   |                        | GENT CURVE, CONCAVE TO THE                              |
| THENCE SOUTHEASTERLY AL<br>AND AN ARC DISTANCE OF   | ONG THE ARC OF SAID CURVE, HAVIN<br>117.67 FEET;                                                                                       | G A RADIUS OF 2357.83, | A CENTRAL ANGLE OF 02'51'3                              |
| THENCE NORTH 88'09'28"                              | EAST, A DISTANCE OF 46.90 FEET;                                                                                                        |                        |                                                         |
| THENCE SOUTH 43"13"18"                              | WEST, A DISTANCE OF 28.32 FEET;                                                                                                        |                        |                                                         |
| South 88°09'28" West, A<br>Line Through Said Point  | DISTANCE OF 28,26 FEET TO A NON-<br>BEARS NG6'47'36" EAST);                                                                            | TANGENT CURVE, CONCAV  | e to the southwest (a radi                              |
| THENCE NORTHWESTERLY AL<br>02"57"03" AND AN ARC DIS | GNG THE ARC OF SAID CURVE, HAVIN<br>TANCE OF 120.40 FEET;                                                                              | G A RADIUS OF 2337.83  | FEET, A CENTRAL ANGLE OF                                |
| THENCE NORTH 73"17"02"                              | VEST, A DISTANCE OF 32.39 FEET;                                                                                                        |                        |                                                         |
| THENCE SOUTH 85"15"54"                              | VEST, A DISTANCE OF 59.36 FEET;                                                                                                        |                        |                                                         |
| THENCE NORTH 85"14"33"                              | WEST, A DISTANCE OF 109.44 FEET;                                                                                                       | *                      |                                                         |
| THENCE SOUTH 88'09'28"                              | VEST, A DISTANCE OF 75.17 FEET;                                                                                                        |                        |                                                         |
| THENCE NORTH 01-51'41"                              | VEST, A DISTANCE OF 73.50 FEET;                                                                                                        |                        |                                                         |
| THENCE SOUTH 88'99'28"                              | NEST, A DISTANCE OF 150.00 FEET;                                                                                                       |                        |                                                         |
| THENCE SOUTH 01-51'41" H<br>THE SOUTHERLY BOUNDARY  | AST, A DISTANCE OF 1.57 FEET (THE<br>OF SAID PARCEL "A");                                                                              | LAST TEN (10) COURSES  | AND DISTANCES COINSIDE WIT                              |
| THENCE SOUTH 88-09'28"                              | NEST, A DISTANCE OF 85.61 FEET;                                                                                                        |                        |                                                         |
| LAND DESCRIPTION CONTINU                            | ED                                                                                                                                     |                        |                                                         |
|                                                     | DATE FB/PG DWN CKD                                                                                                                     | LAND                   | PROPERTY ADDRESS :                                      |
| REVISIONS                                           |                                                                                                                                        |                        | U.S. MIGHMAY 441                                        |
| REVISIONS<br>and description & sketch               | 68/62/18 AN REC                                                                                                                        | DESCRIPTION &          | A CINETIN MOND                                          |
|                                                     |                                                                                                                                        |                        | SCALE: N/A                                              |

|                                                                                            | JRVEYORS & ASSOCIATES, INC.<br>3921 SW 47TH AVENUE, SUITE 1011<br>DAVIE, FLORIDA 33314<br>CERTIFICATE OF AUTHORIZATION : LB # 6448<br>PHONE (954) 689-7766 FAX (954) 689-7799<br>HUGHES CONSTRUCTION |
|--------------------------------------------------------------------------------------------|------------------------------------------------------------------------------------------------------------------------------------------------------------------------------------------------------|
| THENCE SOUTH 88'09'28'                                                                     | NUED  * EAST, A DISTANCE OF 6.35 FEET; * WEST, A DISTANCE OF 7.39 FEET; * ALONG THE WEST LINE OF SAID PARCEL "A", A DISTANCE OF 26.38 FEET;                                                          |
| THENCE NORTH 88'09'28'<br>THENCE NORTH 01"50'32'<br>THENCE NORTH 88"09'28'                 | " EAST, A DISTANCE OF 148.08 FEET;<br>" WEST, A DISTANCE OF 10.86 FEET;<br>" EAST, A DISTANCE OF 28.66 FEET;<br>" EAST, A DISTANCE OF 3.10 FEET;                                                     |
| THENCE NORTH 01"50'32"<br>THENCE NORTH 88"09'28"<br>THENCE NORTH 01"50'32"                 | * EAST, A DISTANCE OF 8.00 FEET;<br>* WEST, A DISTANCE OF 3.10 FEET;<br>* EAST, A DISTANCE OF 38.30 FEET;<br>* WEST, A DISTANCE OF 5.20 FEET;<br>* EAST, A DISTANCE OF 12.00 FEET;                   |
| THENCE SOUTH 01'50'32"<br>THENCE NORTH 88'09'28"<br>THENCE NORTH 59'40'41"                 | EAST, A DISTANCE OF 5.20 FEET;<br>* EAST, A DISTANCE OF 21.00 FEET;<br>* EAST, A DISTANCE OF 18.81 FEET;<br>* WEST, A DISTANCE OF 174.57 FEET;                                                       |
| THENCE NORTH 01:50'32"<br>THENCE SOUTH 88'09'28                                            | WEST, A DISTANCE OF 156.45 FEET;<br>WEST, A DISTANCE OF 13.31 FEET;<br>WEST, A DISTANCE OF 19.79 FEET;<br>EAST, A DISTANCE OF 44.67 FEET;                                                            |
| THENCE NORTH 01'50'32'<br>THENCE SOUTH 88'09'28'<br>THENCE NORTH 01'51'41'<br>OF BECHNNIC. | " WEST, A DISTANCE OF 20.00 FEET;<br>" WEST, A DISTANCE OF 44.67 FEET;<br>" WEST, A DISTANCE OF 77.29 FEET;<br>" WEST ALONG THE WEST LINE OF SAID PARCEL "A", A DISTANCE OF 20.00 FEET TO THE POINT  |
| SAID LANDS SITUATE, LYB<br>REVISIONS<br>AND DESCRIPTION & SIGTON                           | HIG AND BEING IN BROWARD COUNTY, FLORIDA.<br>BATE FB/PG DWN CKD<br>40/82/19 AM REC DESCRIPTION & CROPERTY ADDRESS :<br>U.S. HIGHWAY 441<br>& GBEFOR ROAD                                             |