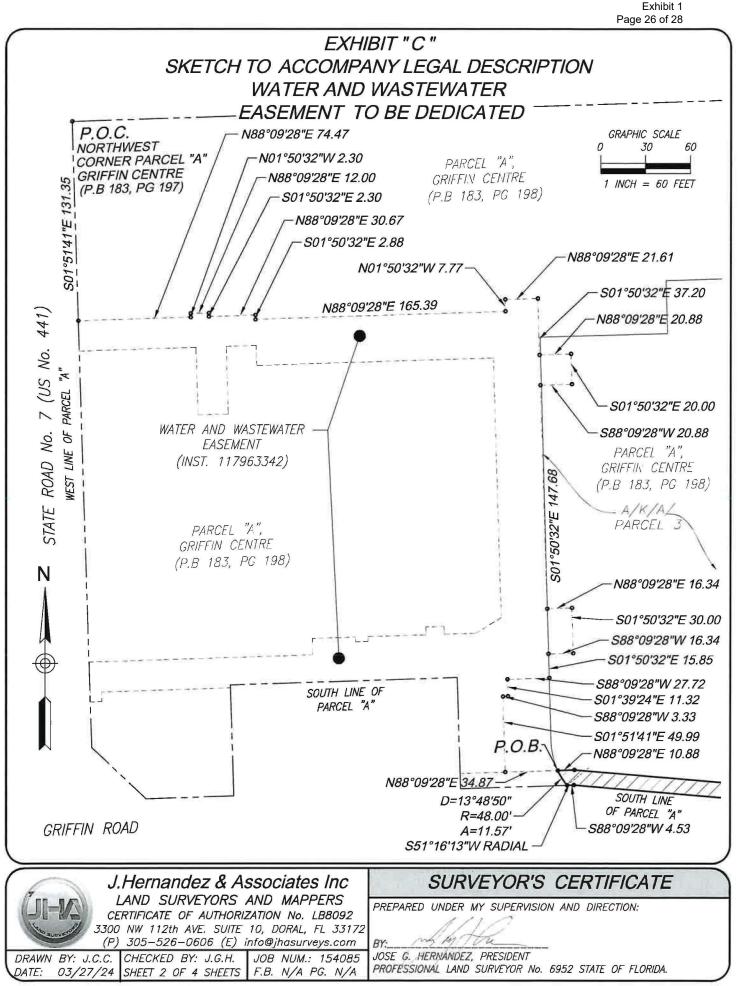

MAURICE KAUFMA Print Name Address: AUTHORIZED SIGNMOR Title Witness #2 575 Address : FLOOR Signature SAM NOLAN 21 day of NOVEMBER 2024 Print Name of Witness

Address: 315 PAUL AVE FL 30

#### ACKNOWLEDGMENT

STATE OF FLORIDA COUNTY OF MIAMI-DADE

The foregoing instrument was acknowledged before me, by means of physical presence or []) online notarization, this <u>2</u> day of <u>NOVENCE</u>, 2021, by <u>PANACE MARKING</u> a Florida limited liability company, on behalf of the limited liability company who is personally known to me or [] who has produced \_\_\_\_\_\_

State of Florida My Commission Expires: \_\_\_\_\_ Commission Number: \_\_\_\_\_

Notary Publi Signature: NATALIA PINTOS MY COMMISSION # HH 523596 EXPIRES: August 17, 2028

# ATTACHMENT A EASEMENT

Attachment A Page 1 of 1









Exhibit 1 Page 28 of 28

## EXHIBIT "C" LEGAL DESCRIPTION TO ACCOMPANY SKETCH WATER AND WASTEWATER EASEMENT TO BE DEDICATED

A PORTION OF PARCEL "A", "GRIFFIN CENTRE", ACCORDING TO THE PLAT THEREOF, AS RECORDED IN PLAT BOOK 183, PAGE 197 OF THE PUBLIC RECORDS OF BROWARD COUNTY, FLORIDA AND BEING MORE PARTICULARLY DESCRIBED AS FOLLOWS:

COMMENCEMENT AT THE MOST NORTHWEST CORNER PARCEL "A" AS SHOWN ON SAID PLAT OF GRIFFIN CENTRE; THENCE, SOUTH 01 DEGREES 51 MINUTES 41 SECONDS EAST, ALONG THE WEST LINE PARCEL "A", FOR A DISTANCE OF 131.35 FEET; THENCE NORTH 88 DEGREES 09 MINUTES 28 SECONDS EAST FOR A DISTANCE OF 74.47 FEET; THENCE, NORTH 01 DEGREES 50 MINUTES 32 SECONDS WEST FOR A DISTANCE OF 2.30 FEET; THENCE, NORTH 88 DEGREES 09 MINUTES 28 SECONDS EAST FOR A DISTANCE OF 12.00 FEET; TH