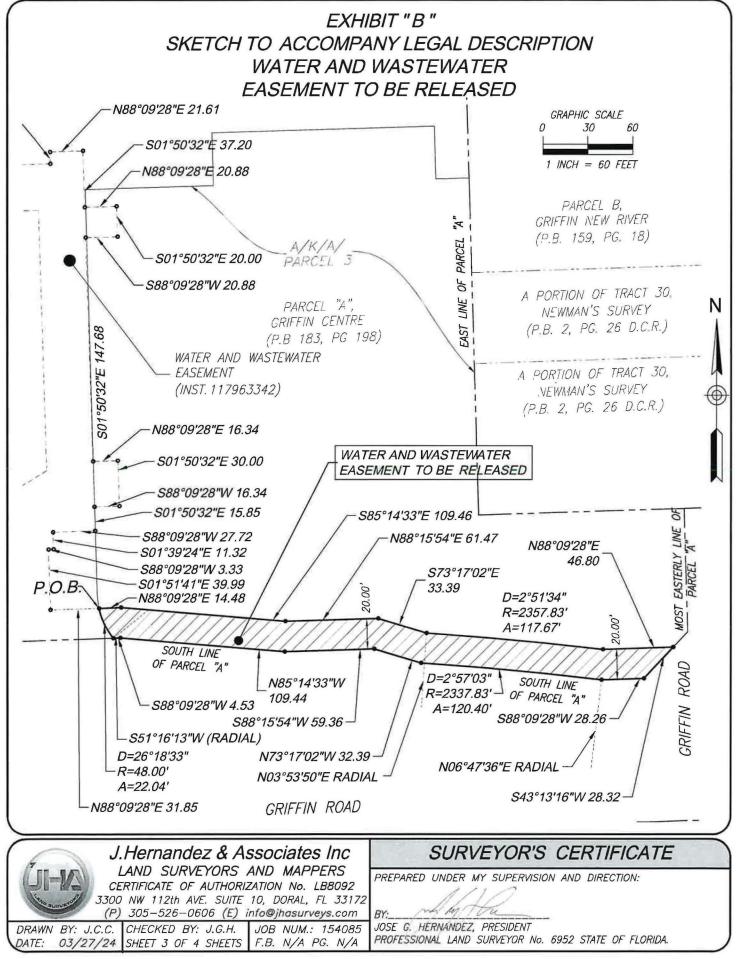

| CASEMEINI SHEET 6 OF 6                                                                                                                        |  |  |  |  |

## EXHIBIT B

### **Release Parcel**





and an internet and the second second second second second and address of the second second second second second









## EXHIBIT "B" LEGAL DESCRIPTION TO ACCOMPANY SKETCH WATER AND WASTEWATER EASEMENT TO BE RELEASED

A PORTION OF PARCEL "A", "GRIFFIN CENTRE", ACCORDING TO THE PLAT THEREOF, AS RECORDED IN PLAT BOOK 183, PAGE 197 OF THE PUBLIC RECORDS OF BROWARD COUNTY, FLORIDA AND BEING MORE PARTICULARLY DESCRIBED AS FOLLOWS:

COMMENCEMENT AT THE MOST NORTHWEST CORNER PARCEL "A" AS SHOWN ON SAID PLAT OF GRIFFIN CENTRE; THENCE, SOUTH 01 DEGREES 51 MINUTES 41 SECONDS EAST, ALONG THE WEST LINE PARCEL "A", FOR A DISTANCE OF 131.35 FEET; THENCE, NORTH 88 DEGREES 09 MINUTES 28 SECONDS EAST FOR A DISTANCE OF 74.47 FEET; THENCE, NORTH 01 DEGREES 50 MINUTES 32 SECONDS WEST FOR A DISTANCE OF 2.30 FEET; THENCE, NORTH 88 DEGREES 09 MINUTES 28 SECONDS EAST FOR A DISTANCE OF 12.00 FEET; THENCE, SOUTH 01 DEGREES 50 MIN