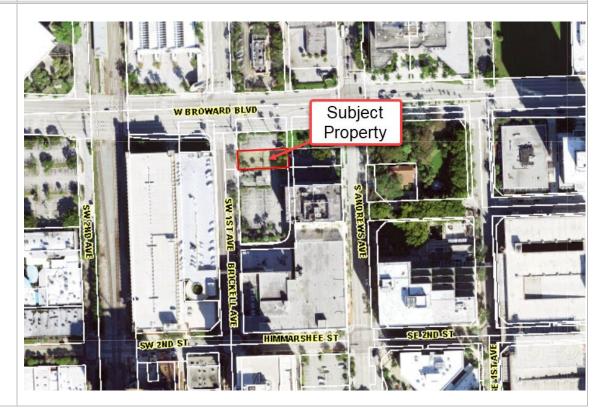

## Fort Lauderdale, FL 33301

| Facts                             | General Information                                                                                                                                                                                                                                                                                                                                                                                                                                                                                                                                                                                                                                                                                                                                                                                                                                                                                                                                                                                                                                                                                                                                                                                                           |
|-----------------------------------|-------------------------------------------------------------------------------------------------------------------------------------------------------------------------------------------------------------------------------------------------------------------------------------------------------------------------------------------------------------------------------------------------------------------------------------------------------------------------------------------------------------------------------------------------------------------------------------------------------------------------------------------------------------------------------------------------------------------------------------------------------------------------------------------------------------------------------------------------------------------------------------------------------------------------------------------------------------------------------------------------------------------------------------------------------------------------------------------------------------------------------------------------------------------------------------------------------------------------------|
| Site Ownership:                   | Broward County Board of County Commissioners                                                                                                                                                                                                                                                                                                                                                                                                                                                                                                                                                                                                                                                                                                                                                                                                                                                                                                                                                                                                                                                                                                                                                                                  |
| Site Location:                    | The subject property is located on the Southeast corner of West Broward Boulevard and Southwest 1 Avenue, adjacent to Government Center East.                                                                                                                                                                                                                                                                                                                                                                                                                                                                                                                                                                                                                                                                                                                                                                                                                                                                                                                                                                                                                                                                                 |
| Folio Numbers:                    | 504210010020                                                                                                                                                                                                                                                                                                                                                                                                                                                                                                                                                                                                                                                                                                                                                                                                                                                                                                                                                                                                                                                                                                                                                                                                                  |
| Commission Dist.:                 | 8                                                                                                                                                                                                                                                                                                                                                                                                                                                                                                                                                                                                                                                                                                                                                                                                                                                                                                                                                                                                                                                                                                                                                                                                                             |
| Lot Size:                         | Approximately 6,663 square feet                                                                                                                                                                                                                                                                                                                                                                                                                                                                                                                                                                                                                                                                                                                                                                                                                                                                                                                                                                                                                                                                                                                                                                                               |
| How Acquired:                     | Warranty Deed dated December 29th, 1989, and recorded on December 29th, 1989, in Official Records Book 17047, Page 776 of the Official Records of Broward County.                                                                                                                                                                                                                                                                                                                                                                                                                                                                                                                                                                                                                                                                                                                                                                                                                                                                                                                                                                                                                                                             |
| Zoning in Area:                   | RAC-CC – Regional Activity Center - City Center District                                                                                                                                                                                                                                                                                                                                                                                                                                                                                                                                                                                                                                                                                                                                                                                                                                                                                                                                                                                                                                                                                                                                                                      |
| Land Use:                         | 100 – Activity Center                                                                                                                                                                                                                                                                                                                                                                                                                                                                                                                                                                                                                                                                                                                                                                                                                                                                                                                                                                                                                                                                                                                                                                                                         |
| Abbreviated Legal<br>Description: | FT LAUDERDALE B-40 D LOT 1 LESS N 15 & LESS W 10; LOT 2 LESS<br>W 10 & LESS FOLLOWING FROM LOTS 1 & 2:COMM AT SW COR LOT<br>2,E 10,N 49.10 TO POB, NLY 35.90,ELY 135,SLY 35.27, SLY & WLY<br>54.30,WLY 80.72 TO POB BLK A                                                                                                                                                                                                                                                                                                                                                                                                                                                                                                                                                                                                                                                                                                                                                                                                                                                                                                                                                                                                     |
| Aerial Photo of Site:             | V BROWARD BLUD<br>V BROWARD V C V C V C V C V C V C V C V C V C V |