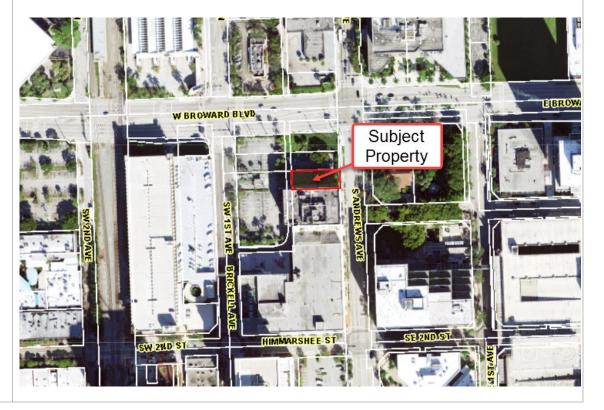

### Fort Lauderdale, FL 33301

| Facts                             | General Information                                                                                                                                      |
|-----------------------------------|----------------------------------------------------------------------------------------------------------------------------------------------------------|
| Site Ownership:                   | Broward County Board of County Commissioners                                                                                                             |
| Site Location:                    | The subject property is located on the Southeast corner of West Broward<br>Boulevard and Southwest 1 Avenue, adjacent to Government Center East.         |
| Folio Numbers:                    | 504210020011                                                                                                                                             |
| Commission Dist.:                 | 8                                                                                                                                                        |
| Lot Size:                         | Approximately 26,738 square feet                                                                                                                         |
| How Acquired:                     | Deed dated February 13th, 1984, and recorded on February 13th, 1984, in Official Records Book 11473, Page 935 of the Official Records of Broward County. |
| Zoning in Area:                   | RAC-CC – Regional Activity Center - City Center District                                                                                                 |
| Land Use:                         | 100 – Activity Center                                                                                                                                    |
| Abbreviated Legal<br>Description: | FORT LAUDERDALE-RESUB OF LOTS 4 TO 21 BLK A 44-4 B LOTS 4 TO 7 BLK A                                                                                     |