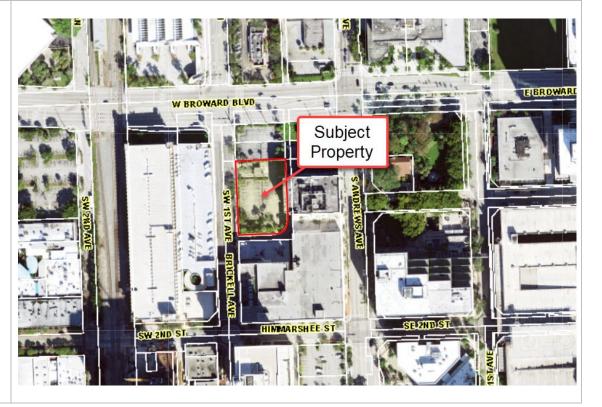

### Fort Lauderdale, FL 33301

| Facts                             | General Information                                                                                                                                               |
|-----------------------------------|-------------------------------------------------------------------------------------------------------------------------------------------------------------------|
| Site Ownership:                   | Broward County Board of County Commissioners                                                                                                                      |
| Site Location:                    | The subject property is located on the Southeast corner of West Broward<br>Boulevard and Southwest 1 Avenue, adjacent to Government Center East.                  |
| Folio Numbers:                    | 504210010040                                                                                                                                                      |
| Commission Dist.:                 | 8                                                                                                                                                                 |
| Lot Size:                         | Approximately 6,500 square feet                                                                                                                                   |
| How Acquired:                     | Warranty Deed dated December 29th, 1989, and recorded on December 29th, 1989, in Official Records Book 17047, Page 776 of the Official Records of Broward County. |
| Zoning in Area:                   | RAC-CC – Regional Activity Center - City Center District                                                                                                          |
| Land Use:                         | 100 – Activity Center                                                                                                                                             |
| Abbreviated Legal<br>Description: | FT LAUDERDALE B-40 D LOT 22 LESS E 15 BLK A                                                                                                                       |