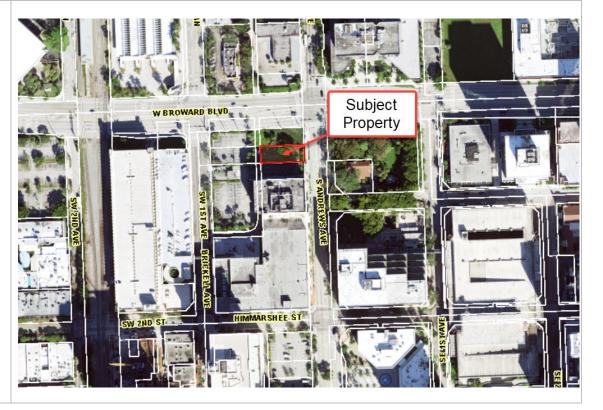

### Fort Lauderdale, FL 33301

| Facts                             | General Information                                                                                                                                               |
|-----------------------------------|-------------------------------------------------------------------------------------------------------------------------------------------------------------------|
| Site Ownership:                   | Broward County Board of County Commissioners                                                                                                                      |
| Site Location:                    | The subject property is located on the Southeast corner of West Broward<br>Boulevard and Southwest 1 Avenue, adjacent to Government Center East.                  |
| Folio Numbers:                    | 504210010030                                                                                                                                                      |
| Commission Dist.:                 | 8                                                                                                                                                                 |
| Lot Size:                         | Approximately 6,750 square feet                                                                                                                                   |
| How Acquired:                     | Warranty Deed dated December 29th, 1989, and recorded on December 29th, 1989, in Official Records Book 17047, Page 776 of the Official Records of Broward County. |
| Zoning in Area:                   | RAC-CC – Regional Activity Center - City Center District                                                                                                          |
| Land Use:                         | 100 – Activity Center                                                                                                                                             |
| Abbreviated Legal<br>Description: | FT LAUDERDALE B-40 D LOT 3 LESS W 10 BLK A                                                                                                                        |