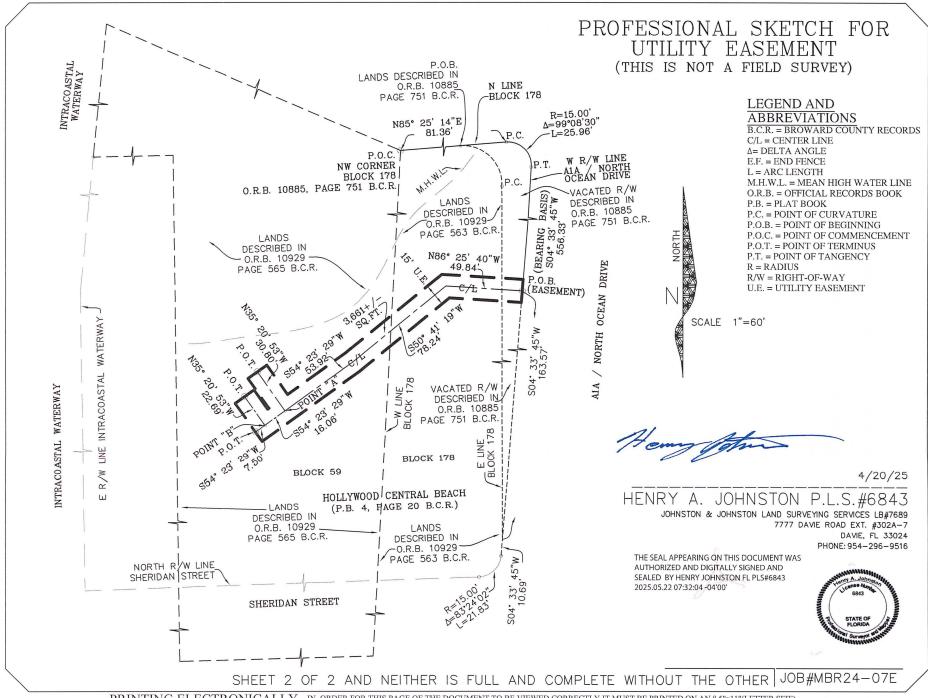

## PROFESSIONAL SKETCH FOR UTILITY EASEMENT

(THIS IS NOT A FIELD SURVEY)

### LEGAL DESCRIPTION:

AN EASEMENT 15 FEET WIDE BEING A PARCEL OF LAND LYING WITHIN BLOCKS 59, 178, AND A PORTION OF VACATED RIGHT-OF-WAY (AS DESCRIBED IN OFFICIAL RECORDS BOOK 10885, PAGE 751) OF THE PLAT OF "HOLLYWOOD CENTRAL BEACH", AS RECORDED IN PLAT BOOK 4, PAGE 20, OF THE PUBLIC RECORDS OF BROWARD COUNTY, FLORIDA, SAID PARCEL BEING IN SECTION 01, TOWNSHIP 51 SOUTH, RANGE 42 EAST, BROWARD COUNTY, FLORIDA, AND BEING PART OF THE LANDS DESCRIBED IN OFFICIAL RECORDS BOOK 10929, PAGE 563 AND OFFICIAL RECORDS BOOK 10929, PAGE 565 OF THE PUBLIC RECORDS OF BROWARD COUNTY, FLORIDA AND MORE PARTICULARLY DESCRIBED AS FOLLOWS:

COMMENCE AT THE NORTHWEST CORNER OF SAID BLOCK 178, RUN ON AN ASSUMED BEARING OF NORTH 85°25'14" EAST ALONG THE NORTH LINE OF BLOCK 178 AND ITS EASTERLY PROLONGATION A DISTANCE OF 81.36 FEET TO A POINT OF CURVATURE; THENCE, SOUTHEASTERLY ALONG A 15.00 FOOT RADIUS CURVE TO THE RIGHT, THROUGH A CENTRAL ANGLE OF 99°08'30", AN ARC DISTANCE OF 25.96 FEET TO A POINT OF TANGENCY ON THE WEST RIGHT-OF-WAY LINE OF SAID STATE ROAD A-1-A; THENCE SOUTH 4°33'45" WEST ALONG SAID WEST RIGHT-OF-WAY LINE 556.33 FEET TO THE POINT OF BEGINNING OF THE CENTERLINE OF SAID 15 FOOT EASEMENT (THE SIDELINES OF SAID EASEMENT TO BEGIN ALONG A LINE BEARING SOUTH 4°33'45" WEST THROUGH SAID POINT OF BEGINNING); THENCE NORTH 86°25'40" WEST 49.84 FEET; THENCE SOUTH 50°41'19" WEST 78.24 FEET; THENCE SOUTH 54°23'29" WEST 53.92 FEET TO A POINT DESCRIBED AS "A"; THENCE CONTINUE SOUTH 54°23'29" WEST 16.06 FEET TO A POINT DESCRIBED AS "B"; THENCE CONTINUE SOUTH 54°23'29" WEST FOR 7.50 FEET TO THE POINT OF TERMINUS, TOGETHER WITH;
A 15 FOOT EASEMENT THE CENTER LINE OF WHICH BEGINS AT THE HEREINABOVE DESCRIBED POINT

"A"; THENCE NORTH 35°20'53" WEST 30.80 FEET TO THE POINT OF TERMINUS, AND TOGETHER WITH; A 15 FOOT EASEMENT THE CENTER LINE OF WHICH BEGINS AT THE HEREINABOVE DESCRIBED POINT "B"; THENCE NORTH 35°20'53" WEST 22.69 FEET TO THE POINT OF TERMINUS. CONTAINING 3,661 SQUARE FEET, MORE OR LESS

### SURVEYOR'S NOTES:

- 1. REPRODUCTIONS OF THIS DOCUMENT ARE NOT VALID WITHOUT THE SIGNATURE AND THE ORIGINAL RAISED SEAL (UNLESS DIGITALLY SIGNED) OF A FLORIDA LICENSED SURVEYOR AND MAPPER.
- 2. BEARINGS, SHOWN HEREON ARE REFERENCED TO THE WEST RIGHT-OF-WAY LINE OF STATE ROAD A-1-A NORTH OF SHERIDAN STREET, SAID LINE BEARS NORTH 04°33'45" EAST AS SHOWN ON BOUNDARY SURVEY OF NORTH HOLLYWOOD BEACH MOORING FIELDS PROJECT BY CRAVEN THOMPSON AND ASSOCIATES, INC DATED 3/20/2018
- 3. THIS DOES NOT AND IS  $\frac{NOT}{N}$  INTENDED TO REPRESENT A SURVEY OR FIELD SURVEY PREPARED UNDER THE DIRECTION OF THE UNDERSIGNED.
- THE PURPOSE OF THESE DOCUMENTS IS TO PROVIDE A LEGAL DESCRIPTION AND GRAPHICAL DEPICTION THEREOF FOR A UTILITY EASEMENT.
- 5. THE TEXT EXHIBITS AND THE GRAPHIC EXHIBITS INCLUDED HEREIN TOGETHER FORM THE CONTENTS OF THIS DOCUMENT, NEITHER EXHIBIT IS COMPLETE WITHOUT THE OTHER.
- ADDITIONS, OR DELETIONS TO THIS DOCUMENT BY OTHER THAN THE SIGNING PARTY OR PARTIES IS PROHIBITED WITHOUT WRITTEN CONSENT OF THE SIGNING PARTY OR PARTIES.