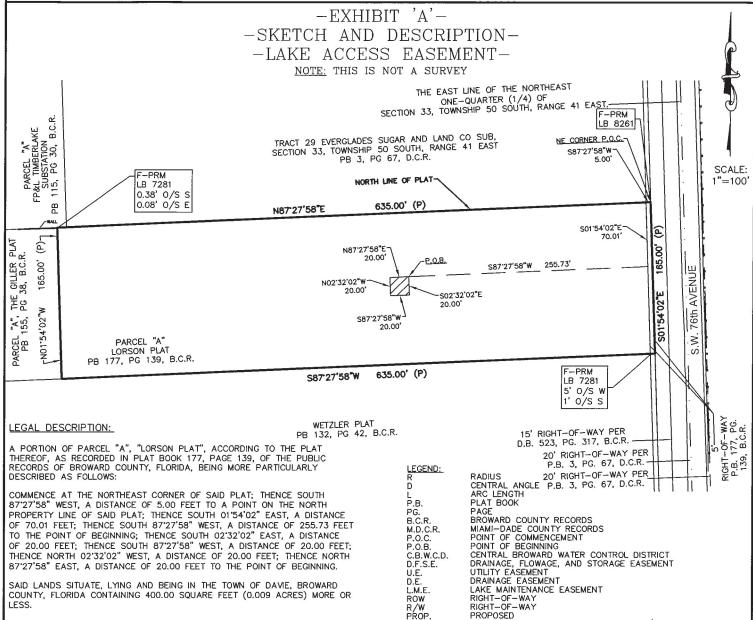

# -EXHIBIT 'A'-SKETCH AND DESCRIPTION-UTILITY EASEMENTNOTE: THIS IS NOT A SURVEY

#### LEGAL DESCRIPTION:

A PORTION OF PARCEL "A", "LORSON PLAT", ACCORDING TO THE PLAT THEREOF, AS RECORDED IN PLAT BOOK 177, PAGE 139, OF THE PUBLIC RECORDS OF BROWARD COUNTY, FLORIDA, BEING MORE PARTICULARLY DESCRIBED AS FOLLOWS:

COMMENCE AT THE NORTHEAST CORNER OF SAID PLAT; THENCE SOUTH 87'27'58" WEST, A DISTANCE OF 5.00 FEET TO A POINT ON THE NORTH PROPERTY LINE OF SAID PLAT; THENCE SOUTH 01'54'02" EAST, A DISTANCE OF 14.00 FEET TO THE POINT OF BEGINNING; THENCE CONTINUE ALONG SAID BEARING, A DISTANCE OF 15.00 FEET; THENCE SOUTH 88'05'58" WEST, A DISTANCE OF 95.05 FEET; THENCE SOUTH 65'35'58" WEST, A DISTANCE OF 160.03 FEET; THENCE SOUTH 01'55'00" EAST, A DISTANCE OF 27.94 FEET; THENCE SOUTH 88'05'00" WEST, A DISTANCE OF 15.00 FEET; THENCE NORTH 01'55'00" WEST, A DISTANCE OF 27.94 FEET; THENCE SOUTH 88'05'00" WEST, A DISTANCE OF 158.62 FEET; THENCE SOUTH 01'55'00" EAST, A DISTANCE OF 158.62 FEET; THENCE SOUTH 01'55'00" WEST, A DISTANCE OF 25.15 FEET; THENCE NORTH 88'05'50" WEST, A DISTANCE OF 25.15 FEET; THENCE NORTH 88'05'56" EAST, A DISTANCE OF 350.67 FEET; THENCE NORTH 65'35'58" EAST, A DISTANCE OF 75.02 FEET; THENCE NORTH 88'05'58" EAST, A DISTANCE OF 98.03 FEET TO THE POINT OF BEGINNING.

SAID LANDS SITUATE, LYING AND BEING IN THE TOWN OF DAVIE, BROWARD COUNTY, FLORIDA CONTAINING 8,486.94 SQUARE FEET (0.195 ACRES) MORE OR LESS.

| UPDATES / REVISIONS DATE    |      | NOTE: THE UNDERSIGNED AND PILLAR CONSULTANTS, INC. MAKE NO REPRESENTATIONS OR GUARANTEES AS TO THE COMPLETENESS OF THE INFORMATION REFLECTED HEREON PERTAINING TO RIGHTS-OF-WAY, EASEMENTS, SET-BACK LINES, RESERVATIONS, AGREEMENTS OR OTHER MATTERS OF RECORD. THIS INSTRUMENT IS INTENDED TO REFLECT OR SET FORTH ONLY THOSE ITEMS SHOWN IN THE REFERENCES ABOVE. PILLAR CONSULTANTS, INC. DID NOT RESEARCH THE PUBLIC |                                     |                |         |  |
|-----------------------------|------|---------------------------------------------------------------------------------------------------------------------------------------------------------------------------------------------------------------------------------------------------------------------------------------------------------------------------------------------------------------------------------------------------------------------------|-------------------------------------|----------------|---------|--|
| Joh No.: 22029   Date: 01/1 | NOTE | ORDS FOR MATTERS AFFECTING THE LANDS SHO<br>E: THIS INSTRUMENT IS THE PROPERTY OF PI<br>LE OR IN PART WITHOUT THE WRITTEN PERMIS                                                                                                                                                                                                                                                                                          | ILLAR CONSULTANTS, INC. AND SHALL N | NOT BE REPRODI | JCED IN |  |