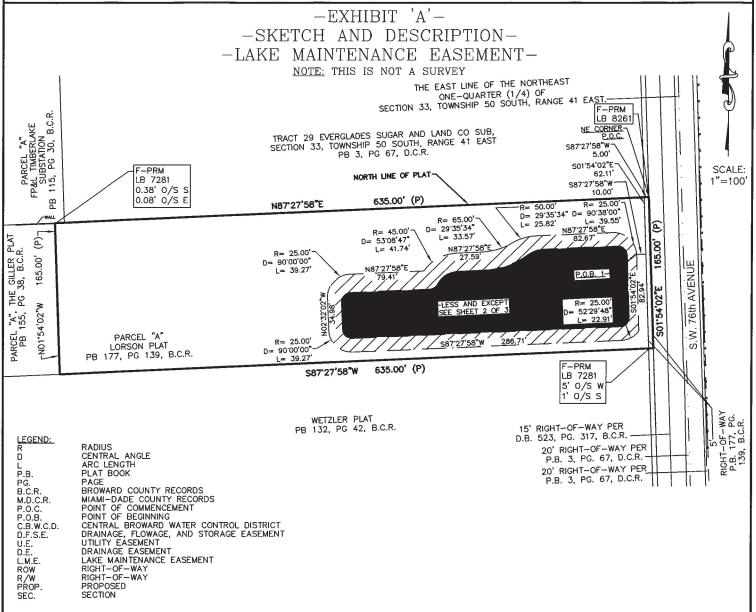

5230 SOUTH UNIVERSITY DRIVE, SUITE 104 DAVIE, FLORIDA 33328 • 954-680-6533

LB #7024

-EXHIBIT 'A'-SKETCH AND DESCRIPTION-LAKE MAINTENANCE EASEMENTNOTE: THIS IS NOT A SURVEY

#### LEGAL DESCRIPTION:

A PORTION OF PARCEL "A", "LORSON PLAT", ACCORDING TO THE PLAT THEREOF, AS RECORDED IN PLAT BOOK 177, PAGE 139, OF THE PUBLIC RECORDS OF BROWARD COUNTY, FLORIDA, BEING MORE PARTICULARLY DESCRIBED AS FOLLOWS:

COMMENCE AT THE NORTHEAST CORNER OF SAID PLAT; THENCE SOUTH 87'27'58" WEST, A DISTANCE OF 5.00 FEET TO A POINT ON THE NORTH PROPERTY LINE OF SAID PLAT; THENCE SOUTH 01'54'02" EAST, A DISTANCE OF 62.11 FEET; THENCE SOUTH 87'27'58" WEST, A DISTANCE OF 10.00 FEET TO POINT OF BEGINNING 1; THENCE SOUTH 01'54'02" EAST, A DISTANCE OF 82.94 FEET TO A POINT ON A CIRCULAR CURVE CONCAVE NORTHWESTERLY, HAVING A RADIUS OF 25.00 FEET AND A DELTA ANGLE OF 52'29'48"; THENCE SOUTHWESTERLY ALONG SAID CURVE, A DISTANCE OF 22.91 FEET TO A POINT OF TANGENCY; THENCE SOUTH 87'27'58" WEST, A DISTANCE OF 286.71 FEET TO A POINT ON A CIRCULAR CURVE CONCAVE NORTHEASTERLY, HAVING A RADIUS OF 25.00 FEET AND A DELTA ANGLE OF 90'00'00"; THENCE NORTHWESTERLY ALONG SAID CURVE, A DISTANCE OF 39.27 FEET TO A POINT OF TANGENCY; THENCE NORTH 02'32'02" WEST, A DISTANCE OF 34.98 FEET TO A POINT ON A CIRCULAR CURVE CONCAVE SOUTHEASTERLY, HAVING A RADIUS OF 25.00 FEET AND A DELTA ANGLE OF 90'00'00"; THENCE NORTHEASTERLY ALONG SAID CURVE, A DISTANCE OF 39.27 FEET TO A POINT OF TANGENCY; THENCE NORTH 87'27'58" EAST, A DISTANCE OF 79.41 FEET TO A POINT ON A CIRCULAR CURVE CONCAVE SOUTHEASTERLY, HAVING A RADIUS OF 45.00 FEET AND A DELTA ANGLE OF 53'08'47"; THENCE NORTHEASTERLY ALONG SAID CURVE, A DISTANCE OF 41.74 FEET TO A POINT OF TANGENCY; THENCE NORTH 87'27'58" EAST, A DISTANCE OF 27.59 FEET TO A POINT ON A CIRCULAR CURVE CONCAVE NORTHWESTERLY, HAVING A RADIUS OF 65.00 FEET AND A DELTA ANGLE OF 29'35'34"; THENCE NORTHEASTERLY ALONG SAID CURVE, A DISTANCE OF 52.82 FEET TO A POINT OF TANGENCY; THENCE NORTHWESTERLY, HAVING A RADIUS OF 50.00 FEET AND A DELTA ANGLE OF 29'35'34"; THENCE NORTHEASTERLY ALONG SAID CURVE, A DISTANCE OF 33.55 FEET TO A POINT OF TANGENCY; THENCE NORTH 87'27'58" EAST, A DISTANCE OF 25.82 FEET TO A POINT OF TANGENCY; THENCE NORTH 87'27'58" EAST, A DISTANCE OF 25.82 FEET TO A POINT OF TANGENCY; THENCE NORTH 87'27'58" EAST, A DISTANCE OF 25.82 FEET TO A POINT OF TANGENCY; THENCE NORTH 87'27'58" EAST, A DISTANCE OF 25.82 FEET TO A POIN

#### LESS AND EXCEPT:

COMMENCE AT THE NORTHEAST CORNER OF SAID PLAT; THENCE SOUTH 87'27'58" WEST, A DISTANCE OF 5.00 FEET TO A POINT ON THE NORTH PROPERTY LINE OF SAID PLAT; THENCE SOUTH 01'54'02" EAST, A DISTANCE OF 62.11 FEET; THENCE SOUTH 87'27'58" WEST, A DISTANCE OF 20.00 FEET TO POINT OF BEGINNING 2; THENCE SOUTH 01'54'02" EAST, A DISTANCE OF 68.00 FEET TO A POINT ON A CIRCULAR CURVE CONCAVE NORTHWESTERLY, HAVING A RADIUS OF 10.00 FEET AND A DELTA ANGLE OF 89'22'00"; THENCE SOUTHWESTERLY ALONG SAID CURVE, A DISTANCE OF 15.60 FEET TO A POINT OF TANGENCY; THENCE SOUTH 87'27'58" WEST, A DISTANCE OF 286.71 FEET TO A POINT ON A CIRCULAR CURVE CONCAVE NORTHEASTERLY, HAVING A RADIUS OF 10.00 FEET AND A DELTA ANGLE OF 90'00'00"; THENCE NORTHWESTERLY ALONG SAID CURVE, A DISTANCE OF 15.71 FEET TO A POINT OF TANGENCY; THENCE NORTH 02'32'02" WEST, A DISTANCE OF 29.98 FEET TO A POINT ON A CIRCULAR CURVE CONCAVE SOUTHEASTERLY, HAVING A RADIUS OF 10.00 FEET AND A DELTA ANGLE OF 90'00'00"; THENCE NORTHEASTERLY ALONG SAID CURVE, A DISTANCE OF 15.71 FEET TO A POINT OF TANGENCY; THENCE NORTH 87'27'58" EAST, A DISTANCE OF 84.82 FEET TO A POINT ON A CIRCULAR CURVE CONCAVE NORTHWESTERLY, HAVING A RADIUS OF 10.00 FEET AND A DELTA ANGLE OF 60'57'36"; THENCE NORTHEASTERLY ALONG SAID CURVE, A DISTANCE OF 10.64 FEET TO A POINT ON A REVERSE CIRCULAR CURVE CONCAVE SOUTHEASTERLY, HAVING A RADIUS OF 10.00 FEET AND A DELTA ANGLE OF 34'18'04"; THENCE NORTHWESTERLY, HAVING A RADIUS OF 30.00 FEET AND A DELTA ANGLE OF 27.59 FEET TO A POINT ON A CIRCULAR CURVE CONCAVE NORTHWESTERLY, HAVING A RADIUS OF 30.00 FEET AND A DELTA ANGLE OF 34'18'04"; THENCE NORTHEASTERLY ALONG SAID CURVE, A DISTANCE OF 50.89 FEET TO A POINT ON A REVERSE CIRCULAR CURVE CONCAVE SOUTHEASTERLY, HAVING A RADIUS OF 50.00 FEET AND A DELTA ANGLE OF 79.65 FEET TO A POINT ON A CIRCULAR CURVE CONCAVE SOUTHEASTERLY, HAVING A RADIUS OF 25.00 FEET AND A DELTA ANGLE OF 79.65 FEET TO A POINT ON A CIRCULAR CURVE CONCAVE SOUTHEASTERLY, HAVING A RADIUS OF 25.00 FEET AND A DELTA ANGLE OF 79.65 FEET TO A PO

SAID LANDS SITUATE, LYING AND BEING IN THE TOWN OF DAVIE, BROWARD COUNTY, FLORIDA CONTAINING 12,495.24 SQUARE FEET (0.287 ACRES) MORE OR LESS.

| UPDATES / REVISIONS        |      | THE UNDERSIGNED AND PILLAR CONSULTAN PLETENESS OF THE INFORMATION REFLECTED H      |                |              |            |    |
|----------------------------|------|------------------------------------------------------------------------------------|----------------|--------------|------------|----|
|                            |      | RVATIONS, AGREEMENTS OR OTHER MATTERS O                                            |                |              |            |    |
|                            |      |                                                                                    |                |              |            |    |
|                            |      | THOSE ITEMS SHOWN IN THE REFERENCES AS                                             |                | OT RESEARCH  | THE PUBLIC | ;  |
|                            | RECC | ORDS FOR MATTERS AFFECTING THE LANDS SHO                                           | OWN.           |              |            |    |
|                            |      | : THIS INSTRUMENT IS THE PROPERTY OF P<br>LE OR IN PART WITHOUT THE WRITTEN PERMIS |                | IOT BE REPRO | DUCED IN   |    |
| Job No.: 22029 Date: 01/12 | 2/23 | Drawn By: W.E.G.                                                                   | Scale: 1"=100' | SHEET        | 3 OF       | 3_ |