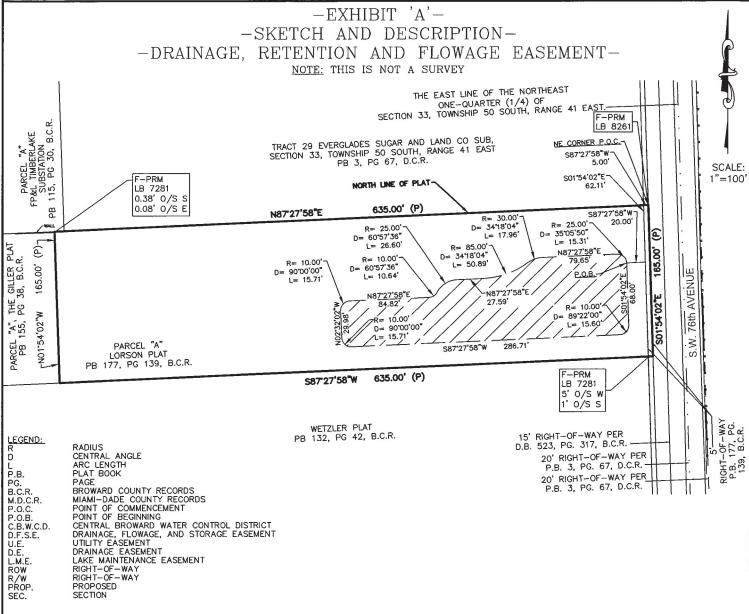

# -EXHIBIT 'A'-SKETCH AND DESCRIPTION-DRAINAGE, RETENTION & FLOWAGE EASEMENTNOTE: THIS IS NOT A SURVEY

#### LEGAL DESCRIPTION:

A PORTION OF PARCEL "A", "LORSON PLAT", ACCORDING TO THE PLAT THEREOF, AS RECORDED IN PLAT BOOK 177, PAGE 139, OF THE PUBLIC RECORDS OF BROWARD COUNTY, FLORIDA, BEING MORE PARTICULARLY DESCRIBED AS FOLLOWS:

COMMENCE AT THE NORTHEAST CORNER OF SAID PLAT; THENCE SOUTH 87'27'58" WEST, A DISTANCE OF 5.00 FEET TO A POINT ON THE NORTH PROPERTY LINE OF SAID PLAT; THENCE SOUTH 01'54'02" EAST, A DISTANCE OF 62.11 FEET; THENCE SOUTH 87'27'58" WEST, A DISTANCE OF 20.00 FEET TO THE POINT OF BEGINNING; THENCE SOUTH 01'54'02" EAST, A DISTANCE OF 68.00 FEET TO A POINT ON A CIRCULAR CURVE CONCAVE NORTHWESTERLY, HAVING A RADIUS OF 10.00 FEET AND A DELTA ANGLE OF 89'22'00"; THENCE SOUTHWESTERLY ALONG SAID CURVE, A DISTANCE OF 15.60 FEET TO A POINT OF TANGENCY; THENCE SOUTH 87'27'58" WEST, A DISTANCE OF 286.71 FEET TO A POINT ON A CIRCULAR CURVE CONCAVE NORTHEASTERLY, HAVING A RADIUS OF 10.00 FEET AND A DELTA ANGLE OF 90'00'00"; THENCE NORTHWESTERLY ALONG SAID CURVE, A DISTANCE OF 15.71 FEET TO A POINT OF TANGENCY; THENCE NORTH 02'32'02" WEST, A DISTANCE OF 29.98 FEET TO A POINT ON A CIRCULAR CURVE CONCAVE SOUTHEASTERLY, HAVING A RADIUS OF 10.00 FEET AND A DELTA ANGLE OF 90'00'00"; THENCE NORTHEASTERLY ALONG SAID CURVE, A DISTANCE OF 15.71 FEET TO A POINT OF TANGENCY; THENCE NORTHEASTERLY ALONG SAID CURVE, A DISTANCE OF 15.71 FEET TO A POINT OF TANGENCY; THENCE NORTHEASTERLY ALONG SAID CURVE, A DISTANCE OF 15.71 FEET TO A POINT OF TANGENCY; THENCE NORTHEASTERLY ALONG SAID CURVE, A DISTANCE OF 60'57'36"; THENCE NORTHEASTERLY ALONG SAID CURVE, A DISTANCE OF 10.64 FEET TO A POINT ON A REVERSE CIRCULAR CURVE CONCAVE SOUTHEASTERLY, HAVING A RADIUS OF 26.60 FEET TO A POINT OF TANGENCY; THENCE NORTHEASTERLY ALONG SAID CURVE, A DISTANCE OF 26.60 FEET TO A POINT OF TANGENCY; THENCE NORTHWESTERLY, HAVING A RADIUS OF 30.00 FEET AND A DELTA ANGLE OF 34'18'04"; THENCE NORTHEASTERLY ALONG SAID CURVE, A DISTANCE OF 50.89 FEET TO A POINT ON A REVERSE CIRCULAR CURVE CONCAVE SOUTHEASTERLY, HAVING A RADIUS OF 30.00 FEET AND A DELTA ANGLE OF 34'18'04"; THENCE NORTHEASTERLY ALONG SAID CURVE, A DISTANCE OF 17.96 FEET TO A POINT OF TANGENCY; THENCE NORTH 87'27'58" EAST, A DISTANCE OF 79.65 FEET TO A POINT ON A CIRCULAR CURVE CONCAVE SOUTHEASTERLY, HAVING

SAID LANDS SITUATE, LYING AND BEING IN THE TOWN OF DAVIE, BROWARD COUNTY, FLORIDA CONTAINING 21,183.22 SQUARE FEET (0.486 ACRES) MORE OR LESS.

| UPDATES / REVISIONS        |      | THE UNDERSIGNED AND PILLAR CONSULTAN                                                |                                      |              |           |   |
|----------------------------|------|-------------------------------------------------------------------------------------|--------------------------------------|--------------|-----------|---|
|                            |      | PLETENESS OF THE INFORMATION REFLECTED H<br>RVATIONS, AGREEMENTS OR OTHER MATTERS O |                                      |              |           |   |
|                            | ONLY | THOSE ITEMS SHOWN IN THE REFERENCES AS RDS FOR MATTERS AFFECTING THE LANDS SHO      | BOVE. PILLAR CONSULTANTS, INC. DID N |              |           |   |
|                            |      |                                                                                     |                                      |              |           |   |
|                            |      | : THIS INSTRUMENT IS THE PROPERTY OF P<br>LE OR IN PART WITHOUT THE WRITTEN PERMIS  |                                      | NOT BE REPRO | DDUCED IN |   |
| Job No.: 22029 Date: 01/1: | 2/23 | Drawn By: W.E.G.                                                                    | Scale: 1"=100'                       | SHEET        | 2 OF      | 2 |