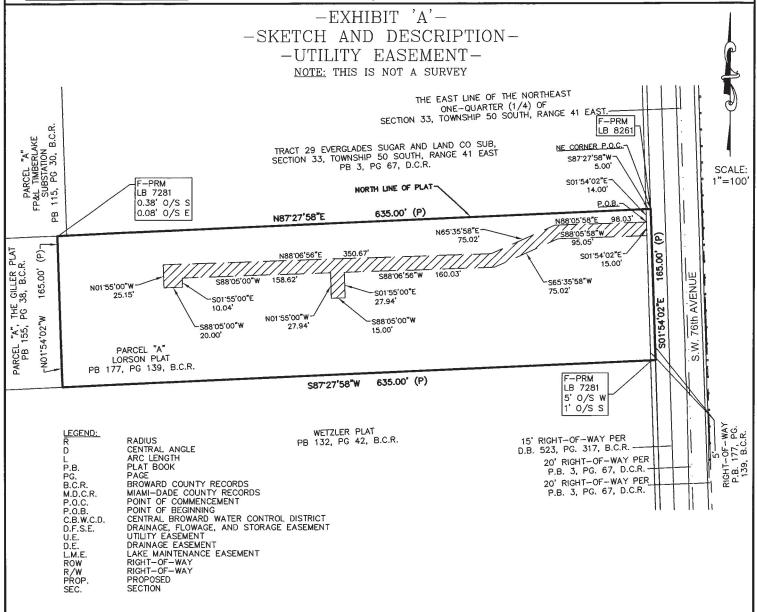

# -EXHIBIT 'A'-SKETCH AND DESCRIPTION-UTILITY EASEMENTNOTE: THIS IS NOT A SURVEY

#### LEGAL DESCRIPTION:

A PORTION OF PARCEL "A", "LORSON PLAT", ACCORDING TO THE PLAT THEREOF, AS RECORDED IN PLAT BOOK 177, PAGE 139, OF THE PUBLIC RECORDS OF BROWARD COUNTY, FLORIDA, BEING MORE PARTICULARLY DESCRIBED AS FOLLOWS:

COMMENCE AT THE NORTHEAST CORNER OF SAID PLAT; THENCE SOUTH 87'27'58" WEST, A DISTANCE OF 5.00 FEET TO A POINT ON THE NORTH PROPERTY LINE OF SAID PLAT; THENCE SOUTH 01'54'02" EAST, A DISTANCE OF 14.00 FEET TO THE POINT OF BEGINNING; THENCE CONTINUE ALONG SAID BEARING, A DISTANCE OF 15.00 FEET; THENCE SOUTH 88'05'58" WEST, A DISTANCE OF 95.05 FEET; THENCE SOUTH 65'35'58" WEST, A DISTANCE OF 160.03 FEET; THENCE SOUTH 01'55'00" EAST, A DISTANCE OF 27.94 FEET; THENCE SOUTH 88'05'00" WEST, A DISTANCE OF 15.00 FEET; THENCE NORTH 01'55'00" WEST, A DISTANCE OF 27.94 FEET; THENCE SOUTH 88'05'00" WEST, A DISTANCE OF 158.62 FEET; THENCE SOUTH 01'55'00" EAST, A DISTANCE OF 158.62 FEET; THENCE SOUTH 01'55'00" WEST, A DISTANCE OF 25.15 FEET; THENCE NORTH 88'05'50" WEST, A DISTANCE OF 25.15 FEET; THENCE NORTH 88'05'56" EAST, A DISTANCE OF 350.67 FEET; THENCE NORTH 65'35'58" EAST, A DISTANCE OF 75.02 FEET; THENCE NORTH 88'05'58" EAST, A DISTANCE OF 98.03 FEET TO THE POINT OF BEGINNING.

SAID LANDS SITUATE, LYING AND BEING IN THE TOWN OF DAVIE, BROWARD COUNTY, FLORIDA CONTAINING 8,486.94 SQUARE FEET (0.195 ACRES) MORE OR LESS.

| UPDATES / REVISIONS DATE    |      | NOTE: THE UNDERSIGNED AND PILLAR CONSULTANTS, INC. MAKE NO REPRESENTATIONS OR GUARANTEES AS TO THE COMPLETENESS OF THE INFORMATION REFLECTED HEREON PERTAINING TO RIGHTS-OF-WAY, EASEMENTS, SET-BACK LINES, RESERVATIONS, AGREEMENTS OR OTHER MATTERS OF RECORD. THIS INSTRUMENT IS INTENDED TO REFLECT OR SET FORTH ONLY THOSE ITEMS SHOWN IN THE REFERENCES ABOVE. PILLAR CONSULTANTS, INC. DID NOT RESEARCH THE PUBLIC |                                     |                |         |  |
|-----------------------------|------|---------------------------------------------------------------------------------------------------------------------------------------------------------------------------------------------------------------------------------------------------------------------------------------------------------------------------------------------------------------------------------------------------------------------------|-------------------------------------|----------------|---------|--|
| Joh No.: 22029   Date: 01/1 | NOTE | ORDS FOR MATTERS AFFECTING THE LANDS SHO<br>E: THIS INSTRUMENT IS THE PROPERTY OF PI<br>LE OR IN PART WITHOUT THE WRITTEN PERMIS                                                                                                                                                                                                                                                                                          | ILLAR CONSULTANTS, INC. AND SHALL N | NOT BE REPRODI | JCED IN |  |