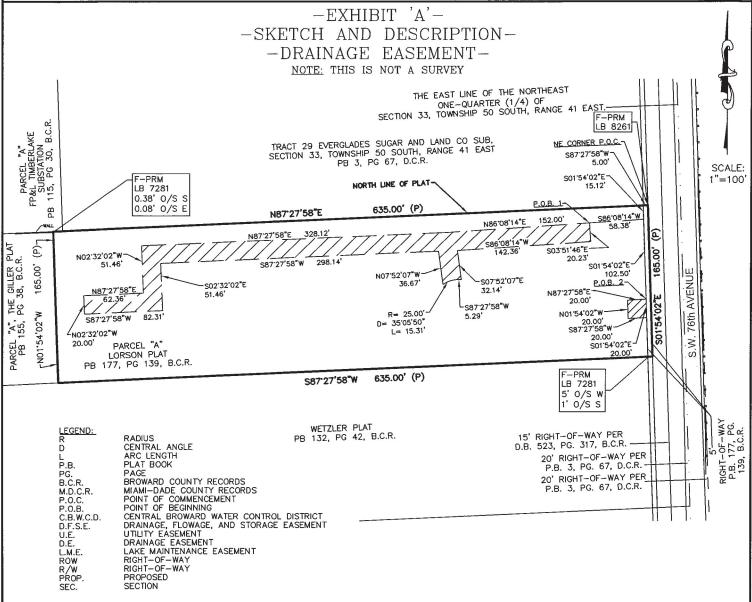

# -EXHIBIT 'A'-SKETCH AND DESCRIPTION-DRAINAGE EASEMENTNOTE: THIS IS NOT A SURVEY

#### LEGAL DESCRIPTION:

A PORTION OF PARCEL "A", "LORSON PLAT", ACCORDING TO THE PLAT THEREOF, AS RECORDED IN PLAT BOOK 177, PAGE 139, OF THE PUBLIC RECORDS OF BROWARD COUNTY, FLORIDA, BEING MORE PARTICULARLY DESCRIBED AS FOLLOWS:

COMMENCE AT THE NORTHEAST CORNER OF SAID PLAT; THENCE SOUTH 87'27'58" WEST, A DISTANCE OF 5.00 FEET TO A POINT ON THE NORTH PROPERTY LINE OF SAID PLAT; THENCE SOUTH 01'54'02" EAST, A DISTANCE OF 15.12 FEET; THENCE SOUTH 86'08'14" WEST, A DISTANCE OF 58.38 FEET TO POINT OF BEGINNING 1; THENCE SOUTH 03'51'46" EAST, A DISTANCE OF 20.23 FEET; THENCE SOUTH 86'08'14" WEST, A DISTANCE OF 142.36 FEET; THENCE SOUTH 07'52'07" EAST, A DISTANCE OF 32.14 FEET; THENCE SOUTH 87'27'58" WEST, A DISTANCE OF 5.29 FEET TO A POINT ON A CIRCULAR CURVE CONCAVE SOUTHEASTERLY, HAVING A RADIUS OF 25.00 FEET AND A DELTA ANGLE OF 35'05'50"; THENCE SOUTHWESTERLY ALONG SAID CURVE, A DISTANCE OF 15.31 FEET TO A POINT OF TANGENCY; THENCE NORTH 07'52'07" WEST, A DISTANCE OF 36.67 FEET; THENCE SOUTH 87'27'58" WEST, A DISTANCE OF 298.14 FEET; THENCE SOUTH 02'32'02" EAST, A DISTANCE OF 51.46 FEET; THENCE SOUTH 87'27'58" WEST, A DISTANCE OF 82.31 FEET; THENCE NORTH 02'32'02" WEST, A DISTANCE OF 51.46 FEET; THENCE NORTH 87'27'58" EAST, A DISTANCE OF 51.46 FEET; THENCE NORTH 87'27'58" EAST, A DISTANCE OF 51.46 FEET; THENCE NORTH 87'27'58" EAST, A DISTANCE OF 51.46 FEET; THENCE NORTH 87'27'58" EAST, A DISTANCE OF 51.46 FEET; THENCE NORTH 87'27'58" EAST, A DISTANCE OF 51.46 FEET; THENCE NORTH 87'27'58" EAST, A DISTANCE OF 51.46 FEET; THENCE NORTH 87'27'58" EAST, A DISTANCE OF 51.46 FEET; THENCE NORTH 86'08'14" EAST, A DISTANCE OF 152.00 FEET TO POINT OF BEGINNING 1.

SAID LANDS SITUATE, LYING AND BEING IN THE TOWN OF DAVIE, BROWARD COUNTY, FLORIDA CONTAINING 12,611.68 SQUARE FEET (0.290 ACRES) MORE OR LESS.

#### TOGETHER WITH:

COMMENCE AT THE NORTHEAST CORNER OF SAID PLAT; THENCE SOUTH 87'27'58" WEST, A DISTANCE OF 5.00 FEET TO A POINT ON THE NORTH PROPERTY LINE OF SAID PLAT; THENCE SOUTH 01'54'02" EAST, A DISTANCE OF 102.50 FEET TO POINT OF BEGINNING 2; THENCE SOUTH 01'54'02" EAST, A DISTANCE OF 20.00 FEET; THENCE SOUTH 87'27'58" WEST, A DISTANCE OF 20.00 FEET; THENCE NORTH 01'54'02" WEST, A DISTANCE OF 20.00 FEET; THENCE NORTH 87'27'58" EAST, A DISTANCE OF 20.00 FEET TO POINT OF BEGINNING 2.

SAID LANDS SITUATE, LYING AND BEING IN THE TOWN OF DAVIE, BROWARD COUNTY, FLORIDA CONTAINING 400.00 SQUARE FEET (0.009 ACRES) MORE OR LESS.

| UPDATES / REVISIONS                   | DA                  |                                         | NSULTANTS, INC. MAKE NO REPRESENTATIONS                                             |                  |        |   |
|---------------------------------------|---------------------|-----------------------------------------|-------------------------------------------------------------------------------------|------------------|--------|---|
|                                       |                     |                                         | ECTED HEREON PERTAINING TO RIGHTS-OF-W.<br>NTERS OF RECORD. THIS INSTRUMENT IS INTE |                  |        |   |
|                                       |                     |                                         |                                                                                     |                  |        |   |
|                                       |                     | ONLY THOSE ITEMS SHOWN IN THE REFERI    | ENCES ABOVE. PILLAR CONSULTANTS, INC. DID                                           | NOT RESEARCH THE | PUBLIC |   |
| 5 200                                 |                     | RECORDS FOR MATTERS AFFECTING THE LA    | NDS SHOWN.                                                                          |                  |        |   |
|                                       |                     | THEODIEG TON IMMITENCE THE COUNTY THE D |                                                                                     |                  |        |   |
| N N N N N N N N N N N N N N N N N N N |                     | NOTE: THE INSTRUMENT IS THE DEADED      | TY OF PILLAR CONSULTANTS, INC. AND SHALI                                            | NOT BE DEPROPHE  | ED IN  |   |
|                                       |                     |                                         |                                                                                     |                  |        |   |
|                                       |                     | WHOLE OR IN PART WITHOUT THE WRITTED    | N PERMISSION OF PILLAR CONSULTANTS, INC.                                            |                  |        |   |
| Job No.: 22029                        | Date: 01/12/23      | Drawn Bv: W.E.G.                        | Scale: 1"=100'                                                                      | SHFFT 2          | OF     | 2 |
| 000 110 22020                         | 1 5000. 0 1/ 12/ 20 | Diami Dy. 11.2.0.                       | 00010. 1 100                                                                        | 0.,              | Ψ,     |   |