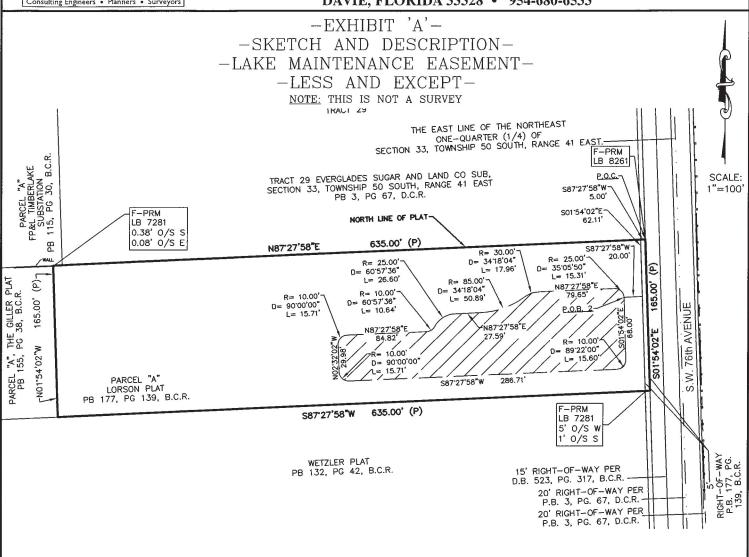

5230 SOUTH UNIVERSITY DRIVE, SUITE 104 DAVIE, FLORIDA 33328 • 954-680-6533

LB #7024

-EXHIBIT 'A'-SKETCH AND DESCRIPTION-LAKE MAINTENANCE EASEMENTNOTE: THIS IS NOT A SURVEY

COMMENCE AT THE NORTHEAST CORNER OF SAID PLAT; THENCE SOUTH 87'27'58" WEST, A DISTANCE OF 5.00 FEET TO A POINT ON THE NORTH PROPERTY LINE OF SAID PLAT; THENCE SOUTH 01'54'02" EAST, A DISTANCE OF 62.11 FEET; THENCE SOUTH 87'27'58" WEST, A DISTANCE OF 10.00 FEET TO POINT OF BEGINNING 1; THENCE SOUTH 01'54'02" EAST, A DISTANCE OF 82.94 FEET TO A POINT ON A CIRCULAR CURVE CONCAVE NORTHWESTERLY, HAVING A RADIUS OF 25.00 FEET AND A DELTA ANGLE OF 52'29'48"; THENCE SOUTHWESTERLY ALONG SAID CURVE, A DISTANCE OF 22.91 FEET TO A POINT OF TANGENCY; THENCE SOUTH 87'27'58" WEST, A DISTANCE OF 286.71 FEET TO A POINT ON A CIRCULAR CURVE CONCAVE NORTHEASTERLY, HAVING A RADIUS OF 25.00 FEET AND A DELTA ANGLE OF 90'00'00"; THENCE NORTHWESTERLY ALONG SAID CURVE, A DISTANCE OF 39.27 FEET TO A POINT OF TANGENCY; THENCE NORTH 02'32'02" WEST, A DISTANCE OF 34.98 FEET TO A POINT ON A CIRCULAR CURVE CONCAVE SOUTHEASTERLY, HAVING A RADIUS OF 25.00 FEET AND A DELTA ANGLE OF 90'00'00"; THENCE NORTHEASTERLY ALONG SAID CURVE, A DISTANCE OF 39.27 FEET TO A POINT OF TANGENCY; THENCE NORTH 87'27'58" EAST, A DISTANCE OF 79.41 FEET TO A POINT ON A CIRCULAR CURVE CONCAVE SOUTHEASTERLY, HAVING A RADIUS OF 45.00 FEET AND A DELTA ANGLE OF 53'08'47"; THENCE NORTHEASTERLY ALONG SAID CURVE, A DISTANCE OF 41.74 FEET TO A POINT OF TANGENCY; THENCE NORTH 87'27'58" EAST, A DISTANCE OF 27.59 FEET TO A POINT ON A CIRCULAR CURVE CONCAVE NORTHWESTERLY, HAVING A RADIUS OF 65.00 FEET AND A DELTA ANGLE OF 29'35'34"; THENCE NORTHEASTERLY ALONG SAID CURVE, A DISTANCE OF 52.82 FEET TO A POINT OF TANGENCY; THENCE NORTHWESTERLY, HAVING A RADIUS OF 50.00 FEET AND A DELTA ANGLE OF 29'35'34"; THENCE NORTHEASTERLY ALONG SAID CURVE, A DISTANCE OF 33.55 FEET TO A POINT OF TANGENCY; THENCE NORTH 87'27'58" EAST, A DISTANCE OF 25.82 FEET TO A POINT OF TANGENCY; THENCE NORTH 87'27'58" EAST, A DISTANCE OF 25.82 FEET TO A POINT OF TANGENCY; THENCE NORTH 87'27'58" EAST, A DISTANCE OF 25.82 FEET TO A POINT OF TANGENCY; THENCE NORTH 87'27'58" EAST, A DISTANCE OF 25.82 FEET TO A POIN

#### LESS AND EXCEPT:

COMMENCE AT THE NORTHEAST CORNER OF SAID PLAT; THENCE SOUTH 87'27'58" WEST, A DISTANCE OF 5.00 FEET TO A POINT ON THE NORTH PROPERTY LINE OF SAID PLAT; THENCE SOUTH 01'54'02" EAST, A DISTANCE OF 62.11 FEET; THENCE SOUTH 87'27'58" WEST, A DISTANCE OF 20.00 FEET TO POINT OF BEGINNING 2; THENCE SOUTH 01'54'02" EAST, A DISTANCE OF 68.00 FEET TO A POINT ON A CIRCULAR CURVE CONCAVE NORTHWESTERLY, HAVING A RADIUS OF 10.00 FEET AND A DELTA ANGLE OF 89'22'00"; THENCE SOUTHWESTERLY ALONG SAID CURVE, A DISTANCE OF 15.60 FEET TO A POINT OF TANGENCY; THENCE SOUTH 87'27'58" WEST, A DISTANCE OF 286.71 FEET TO A POINT ON A CIRCULAR CURVE CONCAVE NORTHEASTERLY, HAVING A RADIUS OF 10.00 FEET AND A DELTA ANGLE OF 90'00'00"; THENCE NORTHWESTERLY ALONG SAID CURVE, A DISTANCE OF 15.71 FEET TO A POINT OF TANGENCY; THENCE NORTH 02'32'02" WEST, A DISTANCE OF 29.98 FEET TO A POINT ON A CIRCULAR CURVE CONCAVE SOUTHEASTERLY, HAVING A RADIUS OF 10.00 FEET AND A DELTA ANGLE OF 90'00'00"; THENCE NORTHEASTERLY ALONG SAID CURVE, A DISTANCE OF 15.71 FEET TO A POINT OF TANGENCY; THENCE NORTH 87'27'58" EAST, A DISTANCE OF 84.82 FEET TO A POINT ON A CIRCULAR CURVE CONCAVE NORTHWESTERLY, HAVING A RADIUS OF 10.00 FEET AND A DELTA ANGLE OF 60'57'36"; THENCE NORTHEASTERLY ALONG SAID CURVE, A DISTANCE OF 10.64 FEET TO A POINT ON A REVERSE CIRCULAR CURVE CONCAVE SOUTHEASTERLY, HAVING A RADIUS OF 10.00 FEET AND A DELTA ANGLE OF 34'18'04"; THENCE NORTHWESTERLY, HAVING A RADIUS OF 30.00 FEET AND A DELTA ANGLE OF 27.59 FEET TO A POINT ON A CIRCULAR CURVE CONCAVE NORTHWESTERLY, HAVING A RADIUS OF 30.00 FEET AND A DELTA ANGLE OF 34'18'04"; THENCE NORTHEASTERLY ALONG SAID CURVE, A DISTANCE OF 50.89 FEET TO A POINT ON A REVERSE CIRCULAR CURVE CONCAVE SOUTHEASTERLY, HAVING A RADIUS OF 50.00 FEET AND A DELTA ANGLE OF 79.65 FEET TO A POINT ON A CIRCULAR CURVE CONCAVE SOUTHEASTERLY, HAVING A RADIUS OF 25.00 FEET AND A DELTA ANGLE OF 79.65 FEET TO A POINT ON A CIRCULAR CURVE CONCAVE SOUTHEASTERLY, HAVING A RADIUS OF 25.00 FEET AND A DELTA ANGLE OF 79.65 FEET TO A PO

SAID LANDS SITUATE, LYING AND BEING IN THE TOWN OF DAVIE, BROWARD COUNTY, FLORIDA CONTAINING 12,495.24 SQUARE FEET (0.287 ACRES) MORE OR LESS.

| UPDATES / REVISIONS        |      | THE UNDERSIGNED AND PILLAR CONSULTAN PLETENESS OF THE INFORMATION REFLECTED H      |                |              |            |    |
|----------------------------|------|------------------------------------------------------------------------------------|----------------|--------------|------------|----|
|                            |      | RVATIONS, AGREEMENTS OR OTHER MATTERS O                                            |                |              |            |    |
|                            |      |                                                                                    |                |              |            |    |
|                            |      | THOSE ITEMS SHOWN IN THE REFERENCES AS                                             |                | OT RESEARCH  | THE PUBLIC | ;  |
|                            | RECC | ORDS FOR MATTERS AFFECTING THE LANDS SHO                                           | OWN.           |              |            |    |
|                            |      | : THIS INSTRUMENT IS THE PROPERTY OF P<br>LE OR IN PART WITHOUT THE WRITTEN PERMIS |                | IOT BE REPRO | DUCED IN   |    |
| Job No.: 22029 Date: 01/12 | 2/23 | Drawn By: W.E.G.                                                                   | Scale: 1"=100' | SHEET        | 3 OF       | 3_ |