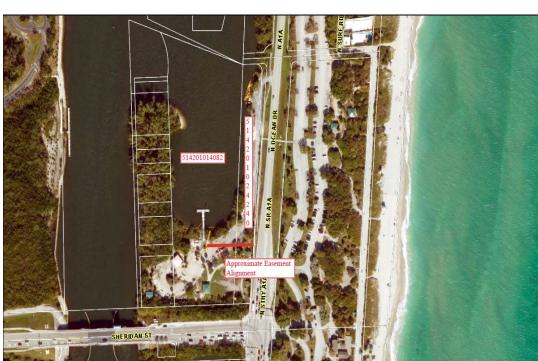

## **Aerial Photo of Site:**

Note: This aerial photo is intended only to show the general location of the entire parcel. The sketch and legal description of the easement area is included in Exhibit A to the Easement.