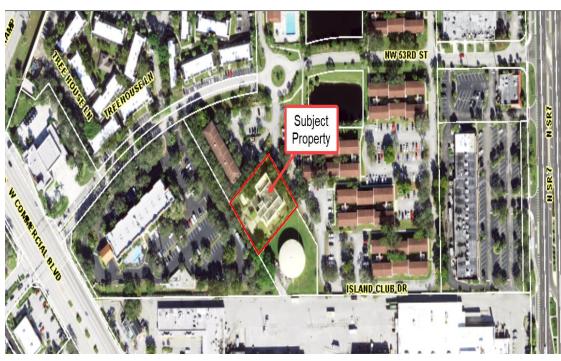

## 4189 W COMMERCIAL BOULEVARD TAMARAC FL 33319

| Facts                          | General Information                                                                                                                                               |
|--------------------------------|-------------------------------------------------------------------------------------------------------------------------------------------------------------------|
| Site Ownership:                | City of Tamarac                                                                                                                                                   |
| Site Location:                 | The subject property is located on the West of North State Road 7 between Commercial and NW 53rd Street in the City of Tamarac                                    |
| Folio Numbers:                 | 494113010076                                                                                                                                                      |
| Commission Dist.:              | 8                                                                                                                                                                 |
| Lot and Building Size          | Approximately 25,700 and 4,176 square feet                                                                                                                        |
| BCPA Just Value:               | \$695,150                                                                                                                                                         |
| Zoning in Area:                | R-3 MULTI-FAMILY RESIDENTIAL                                                                                                                                      |
| Land Use:                      | 40 Community                                                                                                                                                      |
| Abbreviated Legal Description: | FT LAUDERDALE TRUCK FARMS 13-49-41 4-31 B COMM NE COR OF TR 8 OF SAID SEC, SLY 454.07,WLY 937.47,NWLY 120 TO POB,CONT NWLY 150,NELY 170, SELY 150,SWLY 170 TO POB |
| Acricl Photo of Cita           |                                                                                                                                                                   |

## **Aerial Photo of Site:**

Note: This aerial photo is intended only to show the general location of the entire parcel. The Legal description of the Quit Claim Deed area is included in Attachment 1 to Resolution.