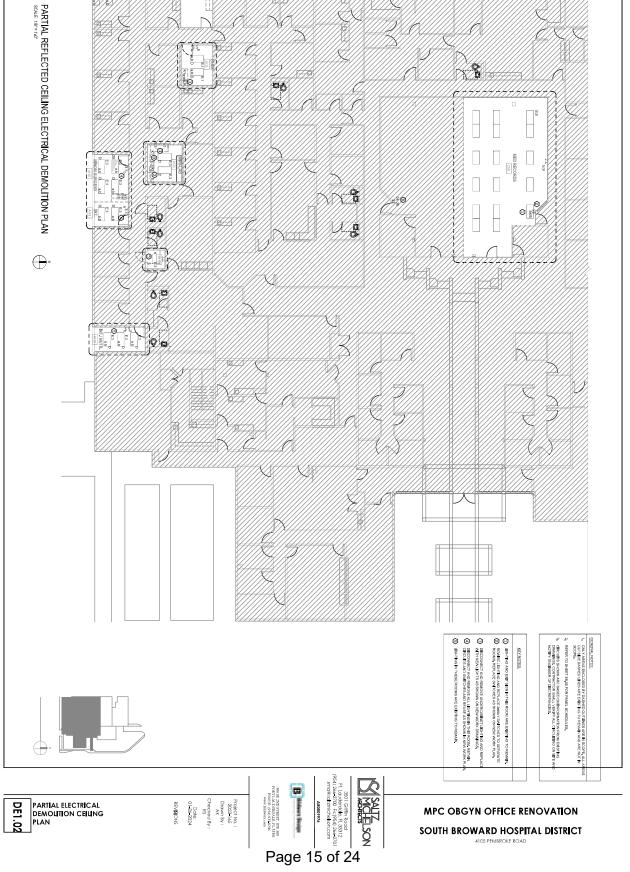

# EXHIBIT B

Page 6 of 24

Page 8 of 24

IDV TRAFT = 14 TOT : (GEB) GYDES) TOM, MORAL SA FT, K (ON PER PERO) - 10.020 TOM, ONTROL & A FTONL ( C ON PER PERO) - 10.020 TOM, ONTROL & A FTONL ( C ON PER PERO) - 10.020 TOM, ONTROL & A FTONL ( C ON PER PERO) - 10.020 TOM, ONTROL & A FTONL ( C ON PER PERO) - 10.020 TOM, ONTROL & A FTONL ( C ON PER PERO) - 10.020 TOM, ONTROL & A FTONL ( C ON PER PERO) - 10.020 TOM, ONTROL & A FTONL ( C ON PER PERO) - 10.020 TOM, ONTROL & A FTONL ( C ON PER PERO) - 10.020 TOM, ONTROL & A FTONL ( C ON PER PERO) - 10.020 TOM, ONTROL & A FTONL ( C ON PER PERO) - 10.020 TOM, ONTROL & A FTONL ( C ON PER PERO) - 10.020 TOM, ONTROL & A FTONL ( C ON PER PERO) - 10.020 TOM, ONTROL & A FTONL ( C ON PER PERO) - 10.020 TOM, ONTROL & A FTONL ( C ON PER PERO) - 10.020 TOM, ONTROL & A FTONL ( C ON PER PERO) - 10.020 TOM, ONTROL & A FTONL ( C ON PER PERO) - 10.020 TOM, ONTROL & A FTONL ( C ON PER PERO) - 10.020 TOM, ONTROL & A FTONL ( C ON PER PERO) - 10.020 TOM, ONTROL & A FTONL ( C ON PER PERO) - 10.020 TOM, ONTROL & A FTONL ( C ON PER PERO) - 10.020 TOM, ONTROL & A FTONL ( C ON PER PERO) - 10.020 TOM, ONTROL & A FTONL ( C ON PER PERO) - 10.020 TOM, ONTROL & A FTONL ( C ON PER PERO) - 10.020 TOM, ONTROL & A FTONL ( C ON PER PERO) - 10.020 TOM, ONTROL & A FTONL ( C ON PER PERO) - 10.020 TOM, ONTROL & A FTONL ( C ON PER PERO) - 10.020 TOM, ONTROL & A FTONL ( C ON PER PERO) - 10.020 TOM, ONTROL & A FTONL ( C ON PER PERO) - 10.020 TOM, ONTROL & A FTONL ( C ON PER PERO) - 10.020 TOM, ONTROL & A FTONL ( C ON PER PERO) - 10.020 TOM, ONTROL & A FTONL ( C ON PER PERO) - 10.020 TOM, ONTROL & A FTONL ( C ON PER PERO) - 10.020 TOM, ONTROL & A FTONL ( C ON PER PERO) - 10.020 TOM, ONTROL & A FTONL ( C ON PER PERO) - 10.020 TOM, ONTROL & A FTONL ( C ON PER PERO) - 10.020 TOM, ONTROL & A FTONL ( C ON PER PERO) - 10.020 TOM, ONTROL & A FTONL ( C ON PER PERO) - 10.020 TOM, ONTROL & A FTONL ( C ON PERO) - 10.020 TOM, ONTROL & A FTONL ( C ON PERO) - 10.020 TOM, ONTROL & A FTONL ( C ON PERO) - 10.020 TOM, ONTROL & A FTONL ( C ON PERO) - 10. Express environment with an expression of a company of the expression automation Spress, there are considered and the company of the expression automation Spress, the company of the expression of the revealed Bernard Andreas and the expression of the revealed Bernard Andreas and the expression of the revealed Bernard Andreas and the revealed and the revealed and Bernard Andreas and the revealed and the revealed and Bernard Andreas and the revealed and the revealed and Bernard Andreas and the revealed and the revealed and Bernard Andreas and the revealed and the revealed and Bernard Andreas and the revealed and the revealed and Bernard Andreas and the revealed and the revealed and Bernard Andreas and the revealed and the revealed and Bernard Andreas and the revealed and the revealed and Bernard Andreas and the revealed and the revealed and Bernard Andreas and the revealed and the revealed and Bernard Andreas and the revealed and the revealed and the revealed and Bernard Andreas and the revealed and the revealed and the revealed and Bernard Andreas and the revealed and the revealed and the revealed and Bernard Andreas and the revealed and the revealed and the revealed and Bernard Andreas and the revealed and the revealed and the revealed and Bernard Andreas and the revealed and the revealed and the revealed and Bernard Andreas and the revealed and the revealed and the revealed and Bernard Andreas and the revealed and the revealed and the revealed and Bernard Andreas and the revealed and the reve AHU 2 OFFICES-LAB AREA SERVED - 4,382 SQ.FT. AS PER FLORIDA MECHANICAL CODE, TABLE 403.3, OUTDOOR AR REQUIREMENTS ARE: 
 07075
 211.0
 211.0
 211.0
 211.0
 211.0
 211.0
 211.0
 211.0
 211.0
 211.0
 211.0
 211.0
 211.0
 211.0
 211.0
 211.0
 211.0
 211.0
 211.0
 211.0
 211.0
 211.0
 211.0
 211.0
 211.0
 211.0
 211.0
 211.0
 211.0
 211.0
 211.0
 211.0
 211.0
 211.0
 211.0
 211.0
 211.0
 211.0
 211.0
 211.0
 211.0
 211.0
 211.0
 211.0
 211.0
 211.0
 211.0
 211.0
 211.0
 211.0
 211.0
 211.0
 211.0
 211.0
 211.0
 211.0
 211.0
 211.0
 211.0
 211.0
 211.0
 211.0
 211.0
 211.0
 211.0
 211.0
 211.0
 211.0
 211.0
 211.0
 211.0
 211.0
 211.0
 211.0
 211.0
 211.0
 211.0
 211.0
 211.0
 211.0
 211.0
 211.0
 211.0
 211.0
 211.0
 211.0
 211.0
 <td CHILLED WATER AIR HANDLING UNIT I MOTOR H.P. ACE/PHASE ITY BIUH AIR (T) ICATIONS MERV 8 68,300 ELECTRIC 20.0 460V/39 460V/39 AIR 56.6/55.5 90.0/78.0 42F/34F 8,000 810 \* 28.0 7.3 DIRECT 34,200 30,700 ELECTRIC ELECTRIC 2,490 320 WAITING-EXAM MERV 8 10.0 9.0 460V/36 460V/38 4601/36 2.0 DIRECT 1.3 DIRECT 460V/36 OFFICE-EXAM 79.0/86.3 58.0/56.8 90.0/78.0 4217/3417 2,200 300 10.0 MERV 8 The second secon AND ON THE AND AHU 4 WAITING-EXAM TOTAL OUTSIDE AIR REQUIRED = 279 CFM OUTSIDE AIR PROVIDED = 320 CFM ERVED - 2,446 SQ.FT. SYMBOL 멳 0 5 Φ ⊳ AIR CIUMO RECOUNTING RECOUNTING RECOUNTING register A CLUBO CELING SUPPLY RECOSTERS SERVICE DISTRIBUTION LOURERD RETURN COLVE CALLS. MUMMING CONSTRUCTION, FLUEN FACE PANEL PINE'S SAULL DE MITE DIMEE. JA' SAKAN, SURFACE MOMTED. JA' XA' UNLESS NOTED OTHERMISE. LOVERD SPFLY CELING OFFIC ALMINIST CONSTRUCTOR, RUDE FACE FAND, FANDING, SAMARE MONTED, 37 OFFICERON, LOUMERED SUPPLY CELING DIFFUSER. ALUMANUM CONSTRUCTION, FLUSH FACE PANEL PANSH SHALL BE IMPLE DAMEL 24/24\* MODUL SZE MITH ROUND NEDX SZES AS SHOM ON PLANS. COSTING LOWERED ISTITUTE COLLING COLLING COSTING LOUNDRED SUPPLY COLUNE OPILLE, ALIMINAM CONSTRUCTION, RUBI FACE FAME DESCRIPTION 
 Control
 Solution
 OUTSIDE AIR CALCUI AHU 5 OFFICES-EXAM  $\begin{array}{l} & (gc,x,\mathbf{a}) \\ & (tor,\mathbf{a}) \\ & (tor,\mathbf{a})$ SCHEDULE TOTAL OUTSIDE AIR REQUIRED = <u>136 CEM</u> TOTAL OUTSIDE AIR PROMDED = <u>300 CEM</u> DISTNO TO ROMAN NUUSTRIES NO. MODEL NO. 350-FL HOUSTING HC. ITTUS OR EQUAL INDUSTRIES INC. INDUEL NO. IDCA-AA MFC. MODEL NO. DISTING TO REAL 103.3  $\boxtimes$ [] שאסט שאסט 5 J SYMBOL π Ψ 800 ۵ 🚯 🗋 ⊜⊖ş E I 2 MECHANICAL LEGEND STATIC PRESSURE SENSOR CARBON DIOXIDE SENSOR METAL RETURN DUCTNORK WITH EXTERNAL INSULATION EXISTING DUCTNORK TO REMAN MOTOR OPERATED DAMPER VOLUME DAMPER HUMDISTAT transfer air Exhaust air SUPPLY AIR RETURN AR outside ar AIR DISTRIBUTION SCHEDULE TYPE/CFM REMOTE TEST STATION THERMOSTAT CEIUNG MOUNTED EXHAUST FAN )Istribution triangle – supply ianual volume damper MOKE DETECTOR JUBIC FEET PER MINUT DUTSIDE AIR LOUVER KALL MOUNTED MOTION SENSOR ETAL SUPPLY DUCTWORK WITH XTERNAL INSULATION WIST-IN COLLAR WITH DAMPER ETAL OUTDOOR/EXHAUST AIR DUC DVIBLE DUCT iling diffuser – Supply Ar ICKDRAFT DAMPER USTED FIRE DAMPER VING VANES - SUPPLY AIR WALL DIFFUSER - SUPPLY AIR DESCRIPTION VAV 4-1 VAV 4-2 VAV 4-3 VAV 4-5 VAV 4-6 
 EXISTING
 VAV
 BOX SCHEDULE
 Bessel auto or may

EXHIBIT B

SOUTH BROWARD HOSPITAL DISTRICT 4105 PEMBROKE ROAD

Page 14 of 24

0E1.02

EXHIBIT B