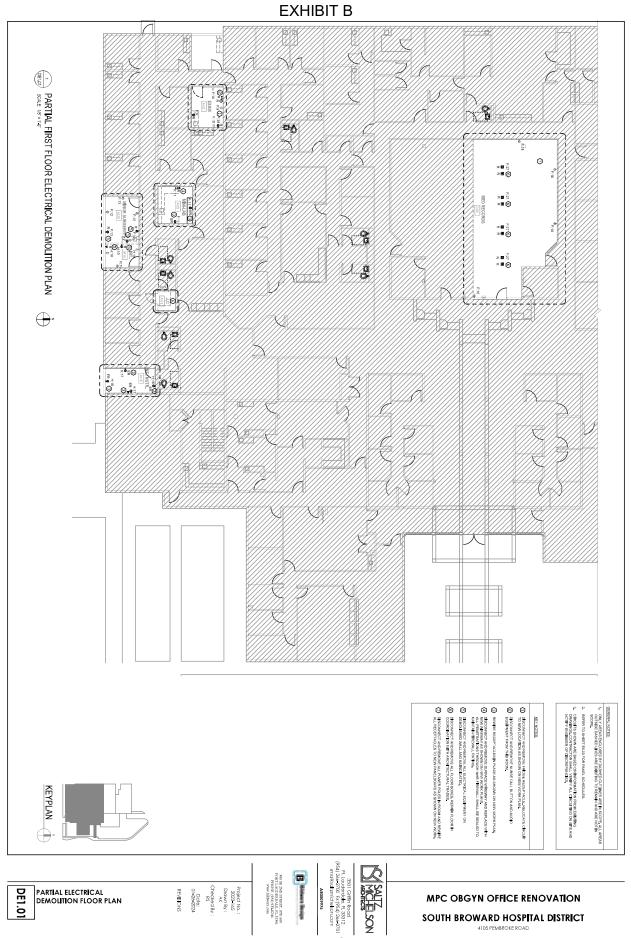

# EXHIBIT B

Page 6 of 24

Page 8 of 24

IDV TRAFT = 14 TOT : (GEB) GYDES) TOM, MORAL SA FT, K (ON PER PERO) - 10.020 TOM, ONTROL & A FTONL ( C ON PER PERO) - 10.020 TOM, ONTROL & A FTONL ( C ON PER PERO) - 10.020 TOM, ONTROL & A FTONL ( C ON PER PERO) - 10.020 TOM, ONTROL & A FTONL ( C ON PER PERO) - 10.020 TOM, ONTROL & A FTONL ( C ON PER PERO) - 10.020 TOM, ONTROL & A FTONL ( C ON PER PERO) - 10.020 TOM, ONTROL & A FTONL ( C ON PER PERO) - 10.020 TOM, ONTROL & A FTONL ( C ON PER PERO) - 10.020 TOM, ONTROL & A FTONL ( C ON PER PERO) - 10.020 TOM, ONTROL & A FTONL ( C ON PER PERO) - 10.020 TOM, ONTROL & A FTONL ( C ON PER PERO) - 10.020 TOM, ONTROL & A FTONL ( C ON PER PERO) - 10.020 TOM, ONTROL & A FTONL ( C ON PER PERO) - 10.020 TOM, ONTROL & A FTONL ( C ON PER PERO) - 10.020 TOM, ONTROL & A FTONL ( C ON PER PERO) - 10.020 TOM, ONTROL & A FTONL ( C ON PER PERO) - 10.020 TOM, ONTROL & A FTONL ( C ON PER PERO) - 10.020 TOM, ONTROL & A FTONL ( C ON PER PERO) - 10.020 TOM, ONTROL & A FTONL ( C ON PER PERO) - 10.020 TOM, ONTROL & A FTONL ( C ON PER PERO) - 10.020 TOM, ONTROL & A FTONL ( C ON PER PERO) - 10.020 TOM, ONTROL & A FTONL ( C ON PER PERO) - 10.020 TOM, ONTROL & A FTONL ( C ON PER PERO) - 10.020 TOM, ONTROL & A FTONL ( C ON PER PERO) - 10.020 TOM, ONTROL & A FTONL ( C ON PER PERO) - 10.020 TOM, ONTROL & A FTONL ( C ON PER PERO) - 10.020 TOM, ONTROL & A FTONL ( C ON PER PERO) - 10.020 TOM, ONTROL & A FTONL ( C ON PER PERO) - 10.020 TOM, ONTROL & A FTONL ( C ON PER PERO) - 10.020 TOM, ONTROL & A FTONL ( C ON PER PERO) - 10.020 TOM, ONTROL & A FTONL ( C ON PER PERO) - 10.020 TOM, ONTROL & A FTONL ( C ON PER PERO) - 10.020 TOM, ONTROL & A FTONL ( C ON PER PERO) - 10.020 TOM, ONTROL & A FTONL ( C ON PER PERO) - 10.020 TOM, ONTROL & A FTONL ( C ON PER PERO) - 10.020 TOM, ONTROL & A FTONL ( C ON PER PERO) - 10.020 TOM, ONTROL & A FTONL ( C ON PER PERO) - 10.020 TOM, ONTROL & A FTONL ( C ON PERO) - 10.020 TOM, ONTROL & A FTONL ( C ON PERO) - 10.020 TOM, ONTROL & A FTONL ( C ON PERO) - 10.020 TOM, ONTROL & A FTONL ( C ON PERO) - 10. Express environment with an expression of a company of the expression automation Spress, there are considered and the company of the expression automation Spress, the company of the expression of the revealed Bernard Andreas and the expression of the revealed Bernard Andreas and the expression of the revealed Bernard Andreas and the revealed and the revealed and Bernard Andreas and the revealed and the revealed and Bernard Andreas and the revealed and the revealed and Bernard Andreas and the revealed and the revealed and Bernard Andreas and the revealed and the revealed and Bernard Andreas and the revealed and the revealed and Bernard Andreas and the revealed and the revealed and Bernard Andreas and the revealed and the revealed and Bernard Andreas and the revealed and the revealed and Bernard Andreas and the revealed and the revealed and Bernard Andreas and the revealed and the revealed and Bernard Andreas and the revealed and the revealed and the revealed and Bernard Andreas and the revealed and the revealed and the revealed and Bernard Andreas and the revealed and the revealed and the revealed and Bernard Andreas and the revealed and the revealed and the revealed and Bernard Andreas and the revealed and the revealed and the revealed and Bernard Andreas and the revealed and the revealed and the revealed and Bernard Andreas and the revealed and the revealed and the revealed and Bernard Andreas and the revealed and the revealed and the revealed and Bernard Andreas and the revealed and the reve AHU 2 OFFICES-LAB AREA SERVED - 4,382 SQ.FT. AS PER FLORIDA MECHANICAL CODE, TABLE 403.3, OUTDOOR AR REQUIREMENTS ARE: 
 07075
 211.0
 211.0
 211.0
 211.0
 211.0
 211.0
 211.0
 211.0
 211.0
 211.0
 211.0
 211.0
 211.0
 211.0
 211.0
 211.0
 211.0
 211.0
 211.0
 211.0
 211.0
 211.0
 211.0
 211.0
 211.0
 211.0
 211.0
 211.0
 211.0
 211.0
 211.0
 211.0
 211.0
 211.0
 211.0
 211.0
 211.0
 211.0
 211.0
 211.0
 211.0
 211.0
 211.0
 211.0
 211.0
 211.0
 211.0
 211.0
 211.0
 211.0
 211.0
 211.0
 211.0
 211.0
 211.0
 211.0
 211.0
 211.0
 211.0
 211.0
 211.0
 211.0
 211.0
 211.0
 211.0
 211.0
 211.0
 211.0
 211.0
 211.0
 211.0
 211.0
 211.0
 211.0
 211.0
 211.0
 211.0
 211.0
 211.0
 211.0
 211.0
 211.0
 211.0
 211.0
 211.0
 211.0
 211.0
 <td CHILLED WATER AIR HANDLING UNIT I MOTOR H.P. ACE/PHASE ITY BIUH AIR (T) ICATIONS MERV 8 68,300 ELECTRIC 20.0 460V/39 460V/39 AIR 56.6/55.5 90.0/78.0 42F/34F 8,000 810 \* 28.0 7.3 DIRECT 34,200 30,700 ELECTRIC ELECTRIC 2,490 320 WAITING-EXAM MERV 8 10.0 9.0 460V/36 460V/38 4601/36 2.0 DIRECT 1.3 DIRECT 460V/36 OFFICE-EXAM 79.0/86.3 58.0/56.8 90.0/78.0 4217/3417 2,200 300 10.0 MERV 8 The second secon AND ON THE AND AHU 4 WAITING-EXAM TOTAL OUTSIDE AIR REQUIRED = 279 CFM OUTSIDE AIR PROVIDED = 320 CFM ERVED - 2,446 SQ.FT. SYMBOL 멳 0 5 Φ ⊳ AIR CIUMO RECOUNTING RECOUNTING RECOUNTING register A CLUBO CELING SUPPLY RECOSTERS SERVICE DISTRIBUTION LOURERD RETURN COLVE CALLS. MUMMING CONSTRUCTION, FLUEN FACE PANEL PINE'S SAULL DE MITE DIMEE. JA' SAKAN, SURFACE MOMTED. JA' XA' UNLESS NOTED OTHERMISE. LOVERD SPFLY CELING OFFIC ALMINIST CONSTRUCTOR, RUDE FACE FAND, FANDING, SAMARE MONTED, 37 OFFICERON, LOUMERED SUPPLY CELING DIFFUSER. ALUMANUM CONSTRUCTION, FLUSH FACE PANEL PANSH SHALL BE IMPLE DAMEL 24/24\* MODUL SZE MITH ROUND NEDX SZES AS SHOM ON PLANS. COSTING LOWERED ISTITUTE COLLING COLLING COSTING LOUNDRED SUPPLY COLUNE OPILLE, ALIMINAM CONSTRUCTION, RUBI FACE FAME DESCRIPTION 
 Control
 Solution
 OUTSIDE AIR CALCUI AHU 5 OFFICES-EXAM  $\begin{array}{l} & (gc,x,\mathbf{a}) \\ & (tor,\mathbf{a}) \\ & (tor,\mathbf{a})$ SCHEDULE TOTAL OUTSIDE AIR REQUIRED = <u>136 CEM</u> TOTAL OUTSIDE AIR PROMDED = <u>300 CEM</u> DISTNO TO ROMAN NUUSTRIES NO. MODEL NO. 350-FL HOUSTING HC. ITTUS OR EQUAL INDUSTRIES INC. INDUEL NO. IDCA-AA MFC. MODEL NO. DISTING TO REAL 103.3  $\boxtimes$ [] שאסט שאסט 5 J SYMBOL π Ψ 800 ۵ 🚯 🗋 ⊜⊖ş E I 2 MECHANICAL LEGEND STATIC PRESSURE SENSOR CARBON DIOXIDE SENSOR METAL RETURN DUCTNORK WITH EXTERNAL INSULATION EXISTING DUCTNORK TO REMAN MOTOR OPERATED DAMPER VOLUME DAMPER HUMDISTAT transfer air Exhaust air SUPPLY AIR RETURN AR outside ar AIR DISTRIBUTION SCHEDULE TYPE/CFM REMOTE TEST STATION THERMOSTAT CEIUNG MOUNTED EXHAUST FAN )Istribution triangle – supply ianual volume damper MOKE DETECTOR JUBIC FEET PER MINUT DUTSIDE AIR LOUVER KALL MOUNTED MOTION SENSOR ETAL SUPPLY DUCTWORK WITH XTERNAL INSULATION WIST-IN COLLAR WITH DAMPER ETAL OUTDOOR/EXHAUST AIR DUC DVIBLE DUCT iling diffuser – Supply Ar ICKDRAFT DAMPER USTED FIRE DAMPER VING VANES - SUPPLY AIR WALL DIFFUSER - SUPPLY AIR DESCRIPTION VAV 4-1 VAV 4-2 VAV 4-3 VAV 4-5 VAV 4-6 
 EXISTING
 VAV
 BOX SCHEDULE
 Bessel auto or may

EXHIBIT B

SOUTH BROWARD HOSPITAL DISTRICT 4105 PEMBROKE ROAD

Page 14 of 24

0E1.02

EXHIBIT B