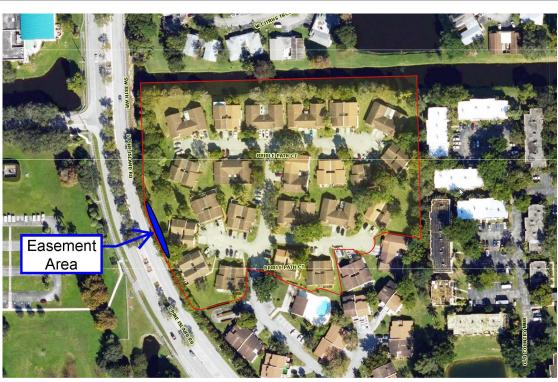

## Road Easement South Pine Island Road Davie, FL 33328

| Facts                             | General Information                                                                                                                                                                        |
|-----------------------------------|--------------------------------------------------------------------------------------------------------------------------------------------------------------------------------------------|
| Site Ownership:                   | Estates of Alpine Woods Association Inc.                                                                                                                                                   |
| Site Location:                    | The easement area is located on the east side of South Pine Island Road approximately one-half mile north of Orange Drive in the Town of Davie.                                            |
| Folio Numbers:                    | None – Association Common Area – No Folio Assigned                                                                                                                                         |
| Commission Dist.:                 | 5                                                                                                                                                                                          |
| Lot Size:                         | Approximately 314,323 square feet                                                                                                                                                          |
| Easement Size:                    | Approximately 860 square feet                                                                                                                                                              |
| Zoning in Area:                   | RM-10 – Multi-Family Residential                                                                                                                                                           |
| Land Use:                         | 36 – Low-Medium (10) Residential                                                                                                                                                           |
| Abbreviated Legal<br>Description: | A PORTION OF TRACT 9, SECTION 28, TOWNSHIP 50 SOUTH, RANGE 41 EAST, "NEWMAN'S SUBDIVISIONS ONE AND TWO", AS RECORDED IN PLAT BOOK 2, PAGE 26 OF THE PUBLIC RECORDS OF DADE COUNTY, FLORIDA |
|                                   |                                                                                                                                                                                            |

## **Aerial Photo of Site:**

Note: This aerial photo is intended only to show the general location of the entire parcel. The sketch and legal description of the easement area is included in Exhibit A to the Easement.