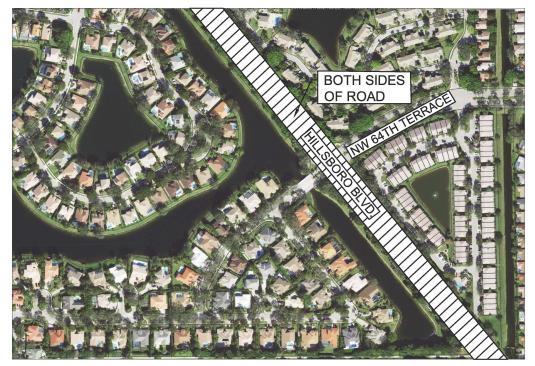

SHEET 2 OF 4

SECTION 36, TOWNSHIP 47 SOUTH, RANGE 41 EAST

LIGHTING AGREEMENT BETWEEN BROWARD
COUNTY AND CITY OF PARKLAND
FOR HILLSBORO BOULEVARD FROM PARKSIDE DRIVE
TO STATE ROAD 7

#### MATCH LINE SEE SHEET 1 OF 4

**LEGEND:** 

= PROPERTY: HILLSBORO BOULEVARD, FROM PARKSIDE DRIVE TO STATE ROAD 7 MATCH LINE SEE SHEET 3 OF 4

| Scale:       | Drawn By: | Date:      | Checked By: | Date:      | File Location:                                              |
|--------------|-----------|------------|-------------|------------|-------------------------------------------------------------|
| Not To Scale | SB        | 08/29/2024 | TG          | 08/29/2024 | E:\RW\Location Map\Agreements\LA-2024-03 WEST HILLSBORO.dwg |