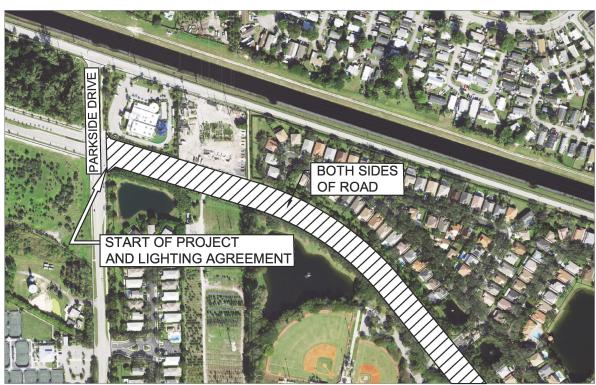

SHEET 1 OF 4

SECTION 35 & 36, TOWNSHIP 47 SOUTH, RANGE 41 EAST

LIGHTING AGREEMENT BETWEEN BROWARD
COUNTY AND CITY OF PARKLAND
FOR HILLSBORO BOULEVARD FROM PARKSIDE DRIVE
TO STATE ROAD 7

LEGEND:

= PROPERTY: HILLSBORO BOULEVARD, FROM PARKSIDE DRIVE TO STATE ROAD 7 MATCH LINE SEE SHEET 2 OF 4

| Scale:       | Drawn By: | Date:      | Checked By: | Date:      | File Location:                                              |
|--------------|-----------|------------|-------------|------------|-------------------------------------------------------------|
| Not To Scale | SB        | 08/29/2024 | TG          | 08/29/2024 | E:\RW\Location Map\Agreements\LA-2024-03 WEST HILLSBORO.dwg |