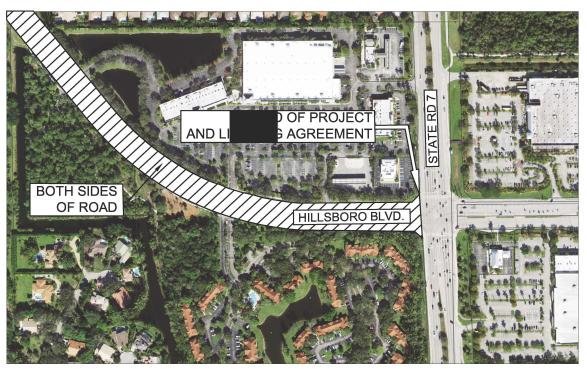

SHEET 1 OF 4

SECTION 35 & 36, TOWNSHIP 47 SOUTH, RANGE 41 EAST

LIGHTING AGREEMENT BETWEEN BROWARD
COUNTY AND CITY OF PARKLAND
FOR HILLSBORO BOULEVARD FROM PARKSIDE DRIVE
TO STATE ROAD 7

LEGEND:

= PROPERTY: HILLSBORO BOULEVARD, FROM PARKSIDE DRIVE TO STATE ROAD 7 MATCH LINE SEE SHEET 2 OF 4