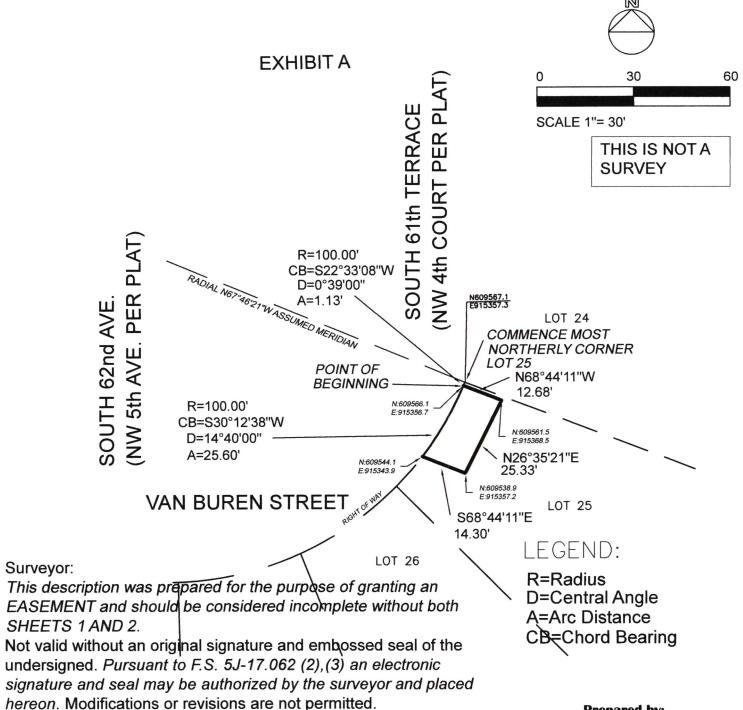

# **EXHIBIT A**

#### Description:

1 1 1 10

A portion of Lot 25, LYNDON PARK, according to the plat thereof as recorded in Plat Book 29, page 25, Public Records of Broward County, Florida, being more particularly described as follows:

Commence at the most Northerly Corner of said lot 24, said corner bears North 67°46'27" West, (assumed meridian) (plat bearing North 64°44'03' West) to the radius point of the next described curve and common the northerly line of said Lot 25 and the southerly right of way line for Van Buren Street; thence southeasterly along the northerly line of said Lot 25, a circular curve to the left, having a radius of 100.00 feet, a chord bearing of South 22°33'08" West, a central angle of 00°39'00, for an arc distance of 1.13 feet to the Point of Beginning; thence continue along said northerly line, circular curve to the left, having a radius of 100.00 feet, a chord bearing of South 30° 12' 38" West,a central angle of 14°44'00, for an arc distance of 25.53 feet; thence South 68°44'11" East, 12.68 feet; thence North 26°35'21" East, 25.33 feet; thence North 68°44'11" West, 14.30 feet to the Point of Beginning

And containing 326.2 Square Feet or 0.007 Acres more or less