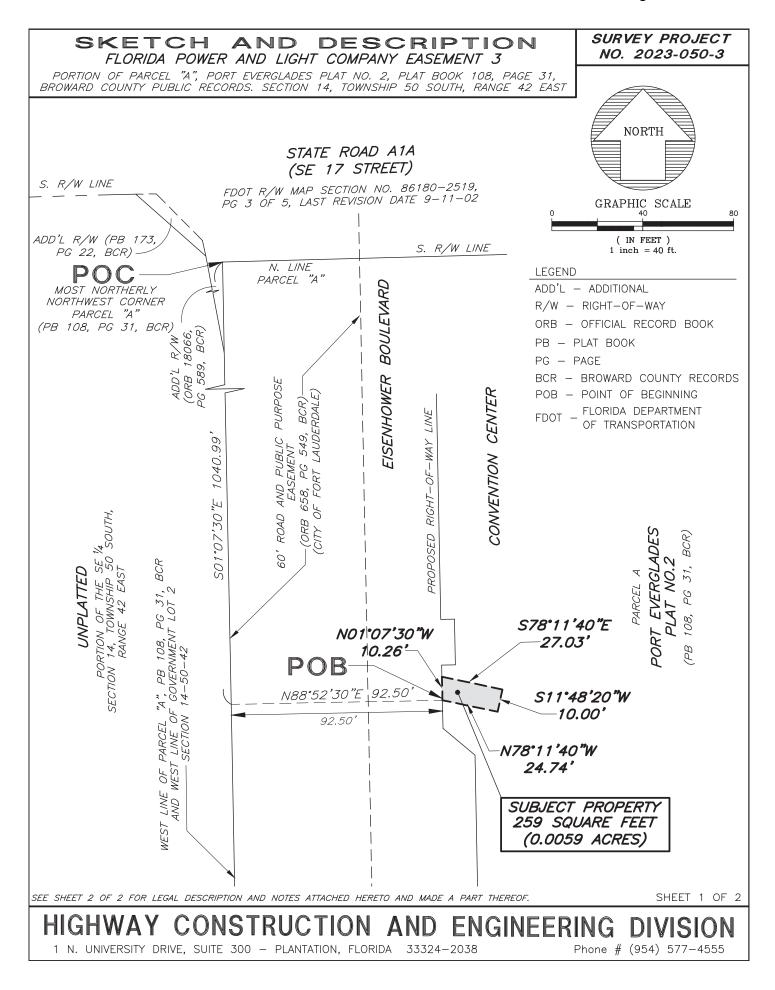

## SKETCH AND DESCRIPTION FLORIDA POWER AND LIGHT COMPANY EASEMENT 3

SURVEY PROJECT NO. 2023-050-3

PORTION OF PARCEL "A", PORT EVERGLADES PLAT NO. 2, PLAT BOOK 108, PAGE 31, BROWARD COUNTY PUBLIC RECORDS. SECTION 14, TOWNSHIP 50 SOUTH, RANGE 42 EAST

## DESCRIPTION

A PORTION OF PARCEL "A", ACCORDING TO THE PLAT OF "PORT EVERGLADES PLAT NO. 2", AS RECORDED IN PLAT BOOK 108, PAGE 31, OF THE PUBLIC RECORDS OF BROWARD COUNTY, FLORIDA, BEING MORE PARTICULARLY DESCRIBED AS FOLLOWS:

<u>COMMENCE</u> AT THE MOST NORTHERLY NORTHWEST CORNER OF SAID PARCEL "A", ALSO BEING A POINT ON THE SOUTH RIGHT-OF-WAY LINE OF STATE ROAD A1A (ALSO KNOWN AS SOUTHEAST 17th STREET), ACCORDING TO THE FLORIDA DEPARTMENT OF TRANSPORTATION RIGHT-OF-WAY MAP SECTION NO. 86180-2519; THENCE S 01°07'30" E ALONG THE MOST NORTHERLY WEST LINE OF SAID PARCEL "A", SAID LINE ALSO BEING THE WEST LINE OF GOVERNMENT LOT 2 OF SECTION 14, TOWNSHIP 50 SOUTH, RANGE 42 EAST, A DISTANCE OF 1040.99 FEET; THENCE N 88'52'30" E, A DISTANCE OF 92.50 FEET TO THE <u>POINT OF BEGINNING</u>; THENCE N 01°07'30" W, ALONG A LINE 92.50 FEET EAST OF AND PARALLEL WITH SAID WEST LINE, A DISTANCE OF 10.26 FEET; THENCE S 78'11'40" E, A DISTANCE OF 27.03 FEET; THENCE S 11'48'20" W, A DISTANCE OF 10.00 FEET; THENCE N 78'11'40" W. A DISTANCE OF 24.74 FEET TO THE POINT OF BEGINNING.

SAID LANDS SITUATE, LYING, AND BEING IN THE CITY OF FORT LAUDERDALE, BROWARD COUNTY, FLORIDA AND CONTAINING 259 SQUARE FEET, (0.0059 ACRES) MORE OR LESS.

## SURVEY NOTES

- 1) THE LAND "DESCRIPTION" SHOWN HEREON WAS PREPARED BY THE REVIEWING SURVEYOR BASED ON THE INSTRUCTIONS FROM THE BROWARD COUNTY HIGHWAY CONSTRUCTION AND ENGINEERING DIVISION.
- 2) BEARINGS SHOWN HEREON ARE BASED UPON THE MOST NORTHERLY WEST LINE OF PARCEL "A" OF THE PLAT OF "PORT EVERGLADES PLAT NO. 2", AS RECORDED IN PLAT BOOK 108, PAGE 31, BROWARD COUNTY PUBLIC RECORDS, BEING N 01"07'30" W, AS SHOWN THEREON.
- 3) SOURCES OF INFORMATION USED IN THE PREPARATION OF THIS LEGAL DESCRIPTION:
  - a. FLORIDA DEPARTMENT OF TRANSPORTATION RIGHT-OF-WAY MAP SECTION NO. 86180-2519.
  - b. PLAT OF "EISENHOWER PLAT", AS RECORDED IN PLAT BOOK 173, PAGE 22, BROWARD COUNTY PUBLIC RECORDS.
  - c. PLAT OF "PORT EVERGLADES PLAT NO.2", AS RECORDED IN PLAT BOOK 108, PAGE 31, BROWARD COUNTY PUBLIC RECORDS.
  - d. OFFICIAL RECORD BOOK 658, PAGE 549, PUBLIC RECORDS OF BROWARD COUNTY.
  - e. OFFICIAL RECORD BOOK 1502, PAGE 340, PUBLIC RECORDS OF BROWARD COUNTY, FLORIDA.