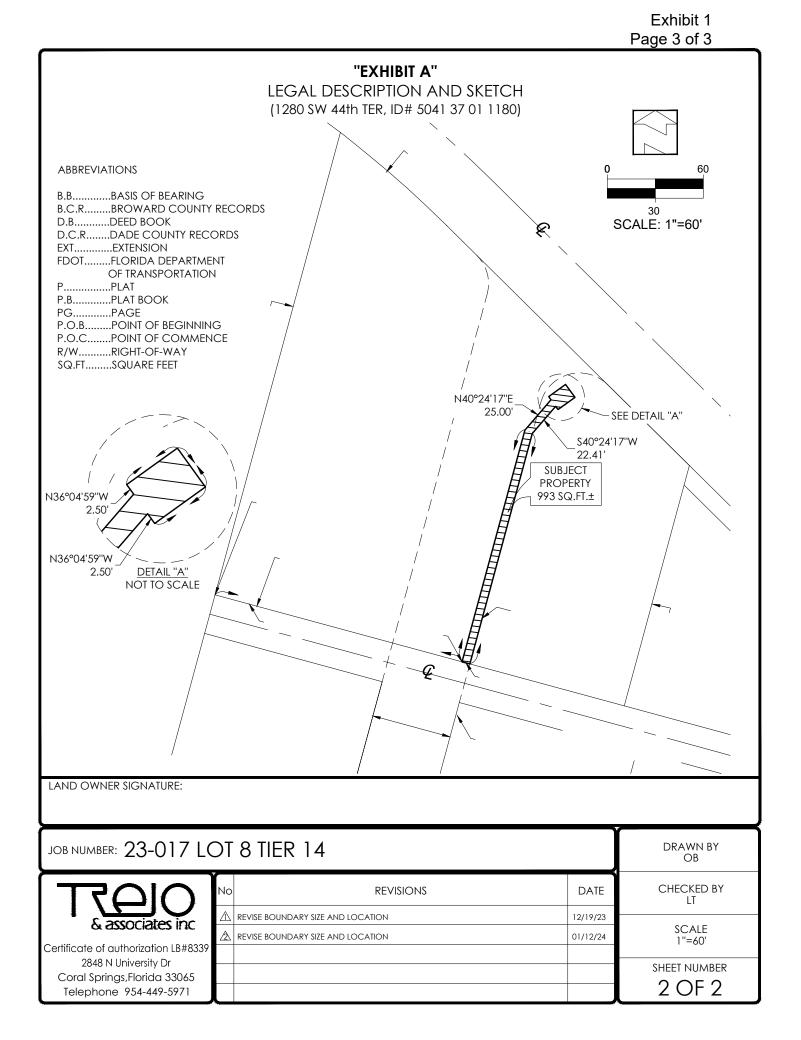

## "EXHIBIT A"

## LEGAL DESCRIPTION AND SKETCH (1280 SW 44th TER, ID# 5041 37 01 1180)

## DESCRIPTION:

A PORTION OF LAND LYING WITHIN LOT 8, TIER 14, SECTION 13, TOWNSHIP 50 SOUTH, RANGE 41 EAST, NEWMAN'S SURVEY SUBDIVISION NUMBERS ONE AND TWO, ACCORDING TO THE PLAT THEREOF, RECORDED IN PLAT BOOK 2, PAGE 26 OF THE PUBLIC RECORDS OF DADE COUNTY, FLORIDA, AND BEING MORE PARTICULARLY DESCRIBED AS FOLLOWS:

COMMENCING AT THE SOUTHWEST CORNER OF SAID LOT 8; THENCE SOUTH 75°10'30" EAST, ALONG THE SOUTH LINE OF SAID LOT 8, A DISTANCE OF 160.00 FEET TO THE **POINT OF BEGINNING**; THENCE NORTH 14°49'30" EAST, A DISTANCE OF 150.00 FEET; THENCE NORTH 40°24'17" EAST, A DISTANCE OF 25.00 FEET; THENCE NORTH 36°04'59" WEST, A DISTANCE OF 2.50 FEET; THENCE NORTH 36°04'59" WEST, A DISTANCE OF 10.00 FEET; THENCE SOUTH 53°55'01" EAST, A DISTANCE OF 13.00 FEET; THENCE SOUTH 36°04'59" WEST, A DISTANCE OF 10.00 FEET; THENCE SOUTH 53°55'01 WEST, A DISTANCE OF 13.00 FEET; THENCE NORTH 36°04'59" WEST, A DISTANCE OF 2.50 FEET; THENCE SOUTH 40°24'17" WEST, A DISTANCE OF 22.41 FEET TO A POINT ON THE EXTENSION OF THE EAST RIGHT-OF-WAY LINE OF SOUTHWEST 44TH TERRACE (SOUTHWEST 44TH AVENUE PER PLAT), ROCK HILL, ACCORDING TO THE PLAT THEREOF, RECORDED IN PLAT BOOK 33, PAGE 7 OF THE PUBLIC RECORDS OF BROWARD COUNTY, FLORIDA; THENCE SOUTH 14°49'30" WEST ALONG SAID LINE, A DISTANCE OF 149.19 FEET TO A POINT ON THE SOUTH LINE OF SAID LOT 8; THENCE SOUTH 15°01'30" WEST ALONG SAID SOUTH LINE, A DISTANCE OF 5.00 FEET TO THE **POINT OF BEGINNING**.

SAID LANDS SITUATE, LYING AND BEING IN BROWARD COUNTY, FLORIDA, CONTAINING 993 SQUARE FEET MORE OR LESS.

## NOTES:

- 1. THIS IS NOT A SURVEY, BUT ONLY A GRAPHIC DEPICTION OF THE LAND SHOWN HEREON AND ITS LEGAL DESCRIPTION; NO BOUNDARY CORNERS WERE SET IN THE FIELD RELATED TO THIS SKETCH.
- 2. LANDS SHOWN HEREON WERE NOT ABSTRACTED FOR RIGHT-OF-WAY, EASEMENTS, OWNERSHIP, OR OTHER INSTRUMENTS OF RECORD.
- 3. THE UNDERSIGNED AND TREJO & ASSOCIATES INC. MAKE NO REPRESENTATIONS OR GUARANTEES AS TO THE INFORMATION REFLECTED HEREON PERTAINING TO EASEMENTS, RIGHTS OF WAY, SETBACK LINES, AGREEMENTS AND OTHER MATTERS. SUCH INFORMATION SHOULD BE OBTAINED AND CONFIRMED BY OTHERS THROUGH APPROPRIATE TITLE VERIFICATION. LANDS SHOWN HEREON WERE NOT ABSTRACTED FOR RIGHTS OF WAY AND/OR EASEMENTS OF RECORD.
- 5. BEARINGS ARE ASSUMED AND BASED TO THE SOUTH LINE OF LOT 8, TIER 14, NEWMAN'S SURVEY (PLAT BOOK 2, PAGE 26, DADE COUNTY RECORDS), AS SHOWN IN DAVIE BOULEVARD PLAZA, ACCORDING TO THE PLAT THEREOF, RECORDED IN PLAT BOOK 134, PAGE 34 OF THE PUBLIC RECORDS OF BROWARD COUNTY, FLORIDA. BEING SOUTH 75°10'30" EAST.
- 6. SEE SHEET 2 OF 2 FOR SKETCH. THIS LEGAL DESCRIPTION IS NOT COMPLETE WITHOUT ALL SHEETS.
- 7. THE SEAL APPEARING ON THIS DOCUMENT WAS AUTHORIZED BY LEONARDO V TREJO ON 01/12/2024.
- 8. WR# **11715149**.