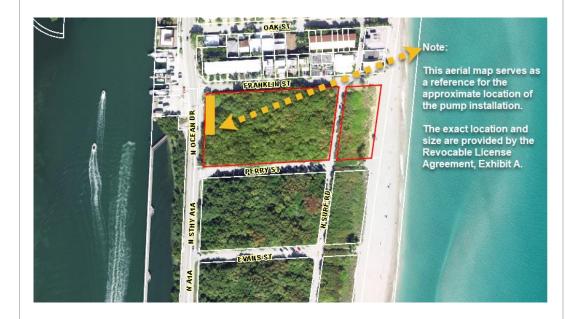

## Aerial Photo of Site:

Note: This aerial map is used as a reference to the approximate location. The exact location and size are available in the Revocable License Agreement, Exhibit A.