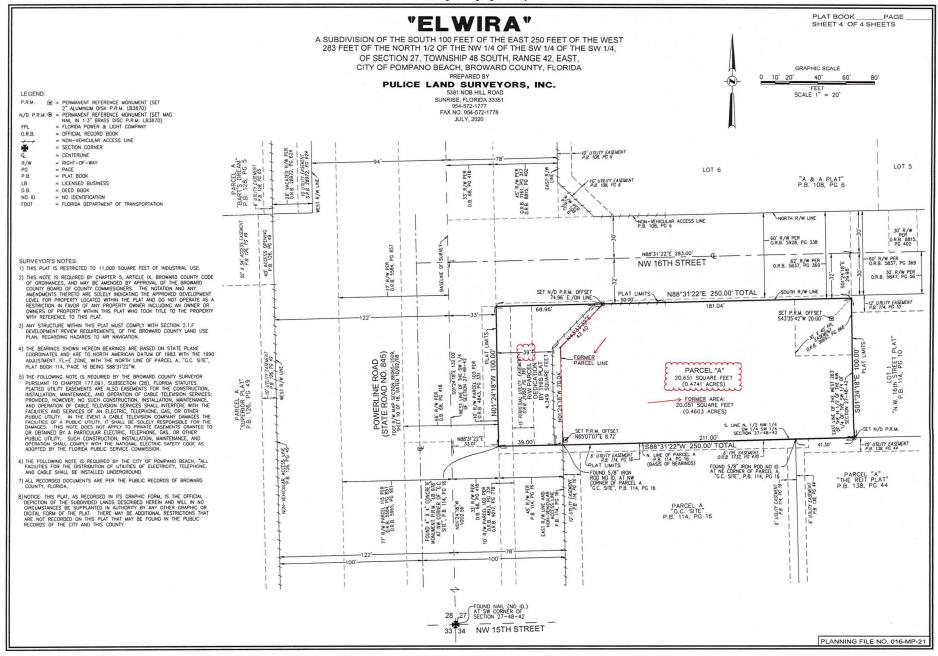

To clarify further, Exhibit A shows the dedication line as the Plat had been approved by the City on July 26, 2022 and identifies in red where the Applicant wants to shift the dedication line. Exhibit B shows the revised Plat Sheet 4 with the right-of-way dedication being 39 feet.

Exhibit A showing Existing Right-of-Way Line in Red