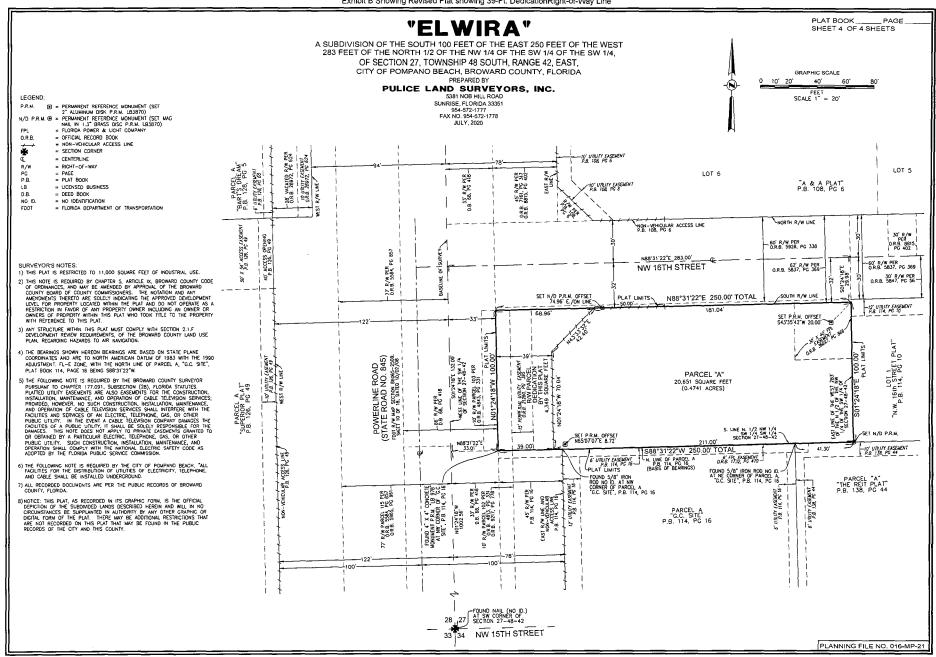

RE: Plat Amendment of Right-of-Way Dedication, amending the Elwira Plat – Letter of No Objection

Ms. Sesodia:

The Elwira Plat located at 1570 N. Powerline Road was approved by the Pompano Beach City Commission on July 26th, 2022. The Plat included a 45-foot right-of-way dedication for Powerline Road, which was ultimately determined to be excessive. It has come to our attention that Broward County is allowing the Applicant to amend the Plat drawing to reduce the dimension of this dedication to 39 feet. Since the Broward County Trafficways Plan identifies that portion of Powerline Road to be a maximum of 155, the City has no objection to amending the dedication line shifting it 6 feet to the west to dedicate 39 feet, thus increasing the lot size (Parcel A) by 600 feet.

To clarify further, Exhibit A shows the dedication line as the Plat had been approved by the City on July 26, 2022 and identifies in red where the Applicant wants to shift the dedication line. Exhibit B shows the revised Plat Sheet 4 with the right-of-way dedication being 39 feet.