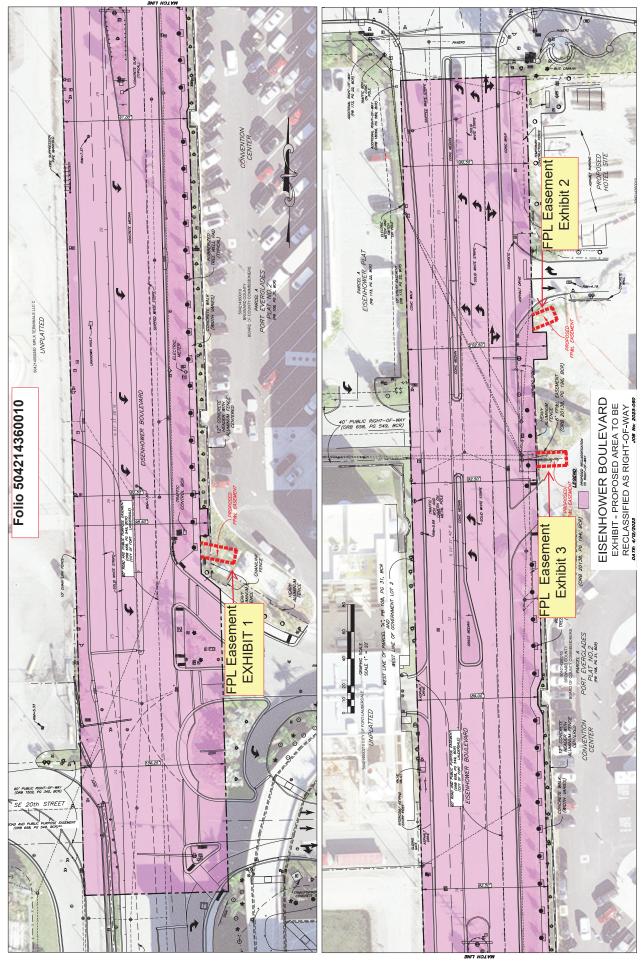

## County Owned Right of Way Eisenhower Boulevard – City of Fort Lauderdale

| Facts                 | General Information                                                                                                                                                                                                                                                                                                                    |
|-----------------------|----------------------------------------------------------------------------------------------------------------------------------------------------------------------------------------------------------------------------------------------------------------------------------------------------------------------------------------|
| Site Ownership:       | Broward County                                                                                                                                                                                                                                                                                                                         |
| Site Location:        | The subject property is on Eisenhower Boulevard in between SE 17 <sup>th</sup> St CSWY and where SE 24 <sup>th</sup> Street meets Access Road.                                                                                                                                                                                         |
| Folio Number:         | 504214360010                                                                                                                                                                                                                                                                                                                           |
| Parcel Size:          | Approximately 3,749,874 SF                                                                                                                                                                                                                                                                                                             |
| Commission District:  | 4                                                                                                                                                                                                                                                                                                                                      |
|                       |                                                                                                                                                                                                                                                                                                                                        |
| Zoning in Area:       | PEDD Port Everglades Development District                                                                                                                                                                                                                                                                                              |
| Land Use:             | 1 – Water                                                                                                                                                                                                                                                                                                                              |
| Legal Description:    | PORT EVERGLADES PLAT NO 2 108-31 B PARCEL A LESS POR DESC:COMM SW COR OF NE1/4 OF SE1/4 OF SEC 14-50-42,NLY 289,ELY 95 TO POB, ELY 220,NLY 792,WLY 220,SLY 411, WLY 15,SLY 110,ELY 15,SLY 271 TO POB,& LESS POR PAR A DESC AS COM NW COR PAR A,E 80 TO POB,CONT E 832,S 288.81,W 114.03,N 88.96,W 475.01,N 29.73,W 235,N 168.61 TO POB |
| Aerial Photo of Site: | Dranath, Id. 504244260040 ***Dlagge age man displaints                                                                                                                                                                                                                                                                                 |
|                       | Property Id: 504214360010 **Please see map disclaimer                                                                                                                                                                                                                                                                                  |