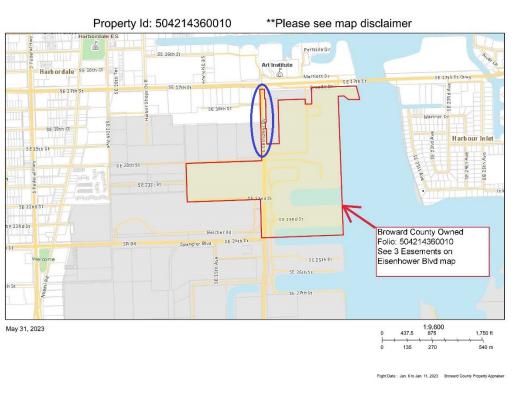

## County Owned Right of Way Eisenhower Boulevard – City of Fort Lauderdale

| Facts                 | General Information                                                                                                                                                                                                                                                                                                                    |
|-----------------------|----------------------------------------------------------------------------------------------------------------------------------------------------------------------------------------------------------------------------------------------------------------------------------------------------------------------------------------|
| Site Ownership:       | Broward County                                                                                                                                                                                                                                                                                                                         |
| Site Location:        | The subject property is on Eisenhower Boulevard in between SE 17 <sup>th</sup> St CSWY and where SE 24 <sup>th</sup> Street meets Access Road.                                                                                                                                                                                         |
| Folio Number:         | 504214360010                                                                                                                                                                                                                                                                                                                           |
| Parcel Size:          | Approximately 3,749,874 SF                                                                                                                                                                                                                                                                                                             |
| Commission District:  | 4                                                                                                                                                                                                                                                                                                                                      |
|                       |                                                                                                                                                                                                                                                                                                                                        |
| Zoning in Area:       | PEDD Port Everglades Development District                                                                                                                                                                                                                                                                                              |
| Land Use:             | 1 – Water                                                                                                                                                                                                                                                                                                                              |
| Legal Description:    | PORT EVERGLADES PLAT NO 2 108-31 B PARCEL A LESS POR DESC:COMM SW COR OF NE1/4 OF SE1/4 OF SEC 14-50-42,NLY 289,ELY 95 TO POB, ELY 220,NLY 792,WLY 220,SLY 411, WLY 15,SLY 110,ELY 15,SLY 271 TO POB,& LESS POR PAR A DESC AS COM NW COR PAR A,E 80 TO POB,CONT E 832,S 288.81,W 114.03,N 88.96,W 475.01,N 29.73,W 235,N 168.61 TO POB |
| Aerial Photo of Site: | Dranath, Id. 504244260040 ***Dlagge age man displaints                                                                                                                                                                                                                                                                                 |
|                       | Property Id: 504214360010 **Please see map disclaimer                                                                                                                                                                                                                                                                                  |