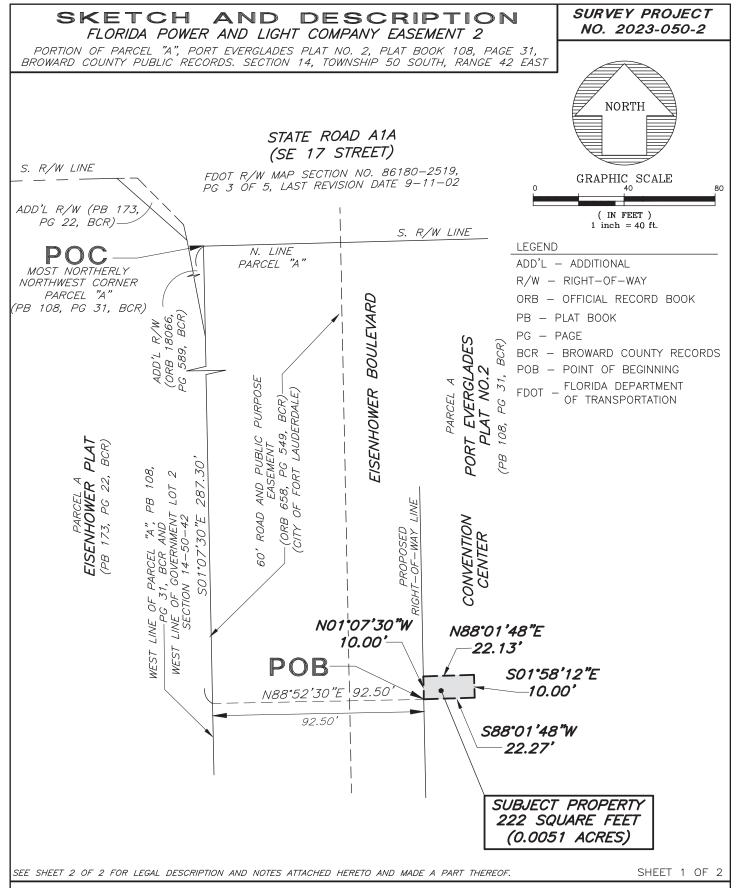

# SKETCH AND DESCRIPTION FLORIDA POWER AND LIGHT COMPANY EASEMENT 2

SURVEY PROJECT NO. 2023-050-2

Phone # (954) 577-4555

PORTION OF PARCEL "A", PORT EVERGLADES PLAT NO. 2, PLAT BOOK 108, PAGE 31, BROWARD COUNTY PUBLIC RECORDS. SECTION 14, TOWNSHIP 50 SOUTH, RANGE 42 EAST

#### DESCRIPTION

A PORTION OF PARCEL "A", ACCORDING TO THE PLAT OF "PORT EVERGLADES PLAT NO. 2", AS RECORDED IN PLAT BOOK 108, PAGE 31, OF THE PUBLIC RECORDS OF BROWARD COUNTY, FLORIDA, BEING MORE PARTICULARLY DESCRIBED AS FOLLOWS:

COMMENCE AT THE MOST NORTHERLY NORTHWEST CORNER OF SAID PARCEL "A", ALSO BEING A POINT ON THE SOUTH RIGHT—OF—WAY LINE OF STATE ROAD A1A (ALSO KNOWN AS SOUTHEAST 17th STREET), ACCORDING TO THE FLORIDA DEPARTMENT OF TRANSPORTATION RIGHT—OF—WAY MAP SECTION NO. 86180—2519; THENCE S 01°07'30" E ALONG THE MOST NORTHERLY WEST LINE OF SAID PARCEL "A", SAID LINE ALSO BEING THE WEST LINE OF GOVERNMENT LOT 2 OF SECTION 14, TOWNSHIP 50 SOUTH, RANGE 42 EAST, A DISTANCE OF 287.30 FEET; THENCE N 88°52'30" E, A DISTANCE OF 92.50 FEET TO THE POINT OF BEGINNING; THENCE N 01°07'30" W, ALONG A LINE 92.50 FEET EAST OF AND PARALLEL WITH SAID WEST LINE, A DISTANCE OF 10.00 FEET; THENCE N 88°01'48" E, A DISTANCE OF 22.13 FEET; THENCE S 01°58'12" E, A DISTANCE OF 10.00 FEET; THENCE S 88°01'48" W. A DISTANCE OF 22.27 FEET TO THE POINT OF BEGINNING.

SAID LANDS SITUATE, LYING, AND BEING IN THE CITY OF FORT LAUDERDALE, BROWARD COUNTY, FLORIDA AND CONTAINING 222 SQUARE FEET, (0.0051 ACRES) MORE OR LESS.

#### SURVEY NOTES

- THE LAND "DESCRIPTION" SHOWN HEREON WAS PREPARED BY THE REVIEWING SURVEYOR BASED ON THE INSTRUCTIONS FROM THE BROWARD COUNTY HIGHWAY CONSTRUCTION AND ENGINEERING DIVISION.
- 2) BEARINGS SHOWN HEREON ARE BASED UPON THE MOST NORTHERLY WEST LINE OF PARCEL "A" OF THE PLAT OF "PORT EVERGLADES PLAT NO. 2", AS RECORDED IN PLAT BOOK 108, PAGE 31, BROWARD COUNTY PUBLIC RECORDS, BEING N 01°07'30" W, AS SHOWN THEREON.
- 3) SOURCES OF INFORMATION USED IN THE PREPARATION OF THIS LEGAL DESCRIPTION:
  - a. FLORIDA DEPARTMENT OF TRANSPORTATION RIGHT-OF-WAY MAP SECTION NO. 86180-2519.
  - b. PLAT OF "EISENHOWER PLAT", AS RECORDED IN PLAT BOOK 173, PAGE 22, BROWARD COUNTY PUBLIC RECORDS.
  - c. PLAT OF "PORT EVERGLADES PLAT NO.2", AS RECORDED IN PLAT BOOK 108, PAGE 31, BROWARD COUNTY PUBLIC RECORDS.
  - d. OFFICIAL RECORD BOOK 658, PAGE 549, PUBLIC RECORDS OF BROWARD COUNTY.
  - e. OFFICIAL RECORD BOOK 1502, PAGE 340, PUBLIC RECORDS OF BROWARD COUNTY, FLORIDA.