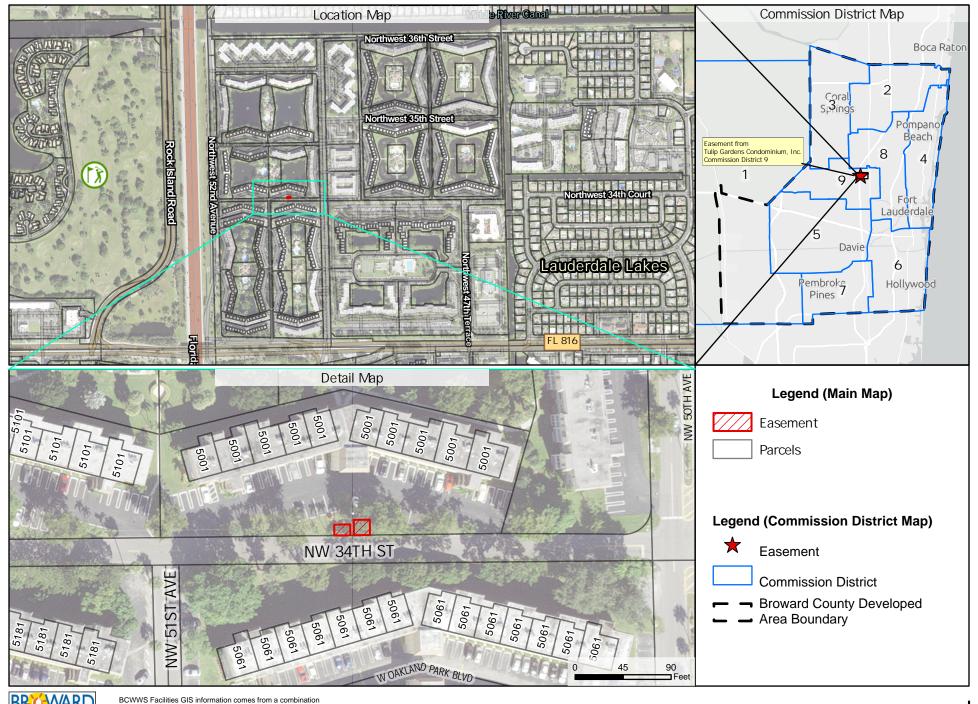

Tulip Gardens Condominium, Inc.

BROWARD COUNTY
FLORIDA
Water and Wastewater Services

BCWWS Facilities GIS information comes from a combination of field observations, record drawings and inherited maps from private utilities. Mission critical data should be field verified. Broward County assumes no liability for damages arising from critical companions.