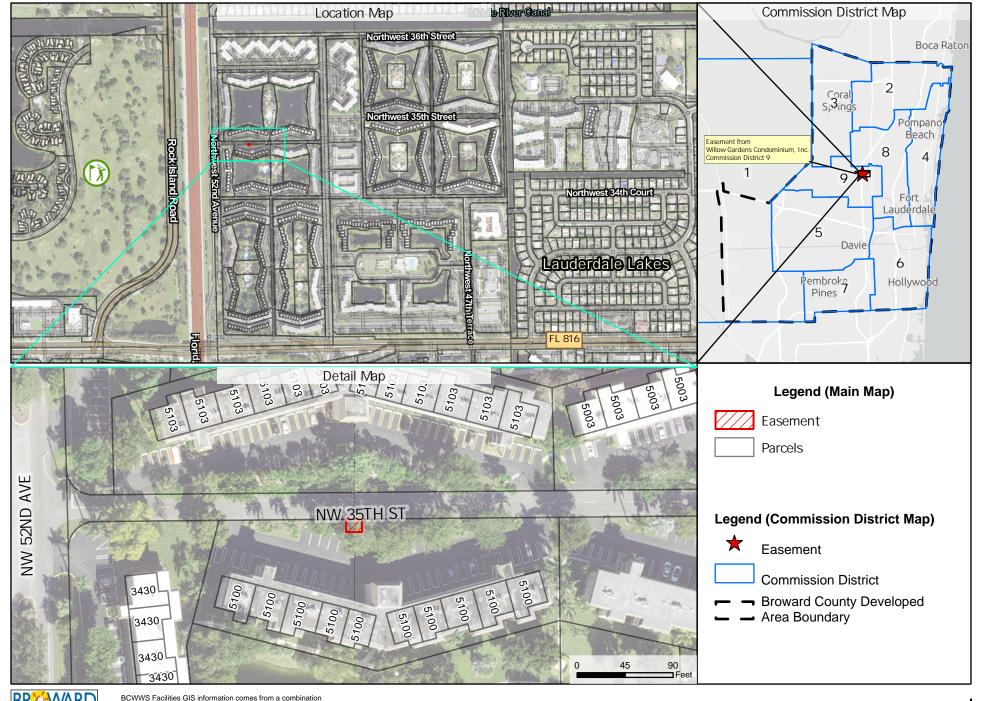

Willow Gardens Condominium, Inc.

BROWARD COUNTY
FLORIDA
Water and Wastewater Services

BCWWS Facilities GIS information comes from a combination of field observations, record drawings and inherited maps from private utilities. Mission critical data should be field verified. Broward County assumes no liability for damages arising from correct or emissions.