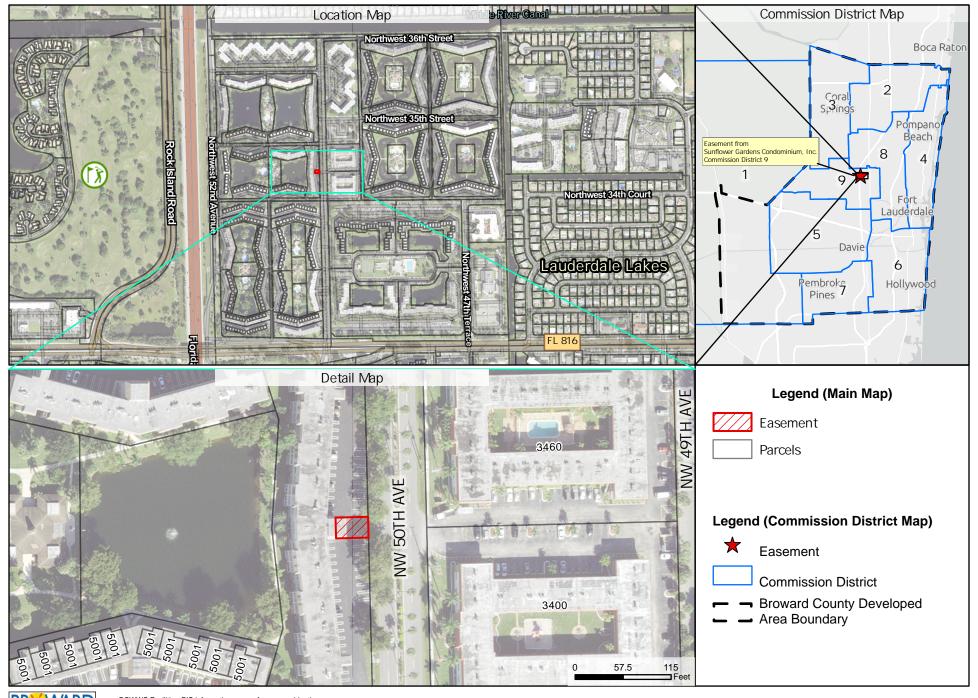

Sunflower Gardens Condominium, Inc.

BROWARD COUNTY
FLORIDA
Water and Wastewater Services

BCWWS Facilities GIS information comes from a combination of field observations, record drawings and inherited maps from private utilities. Mission critical data should be field verified. Broward County assumes no liability for damages arising from across or emissions.