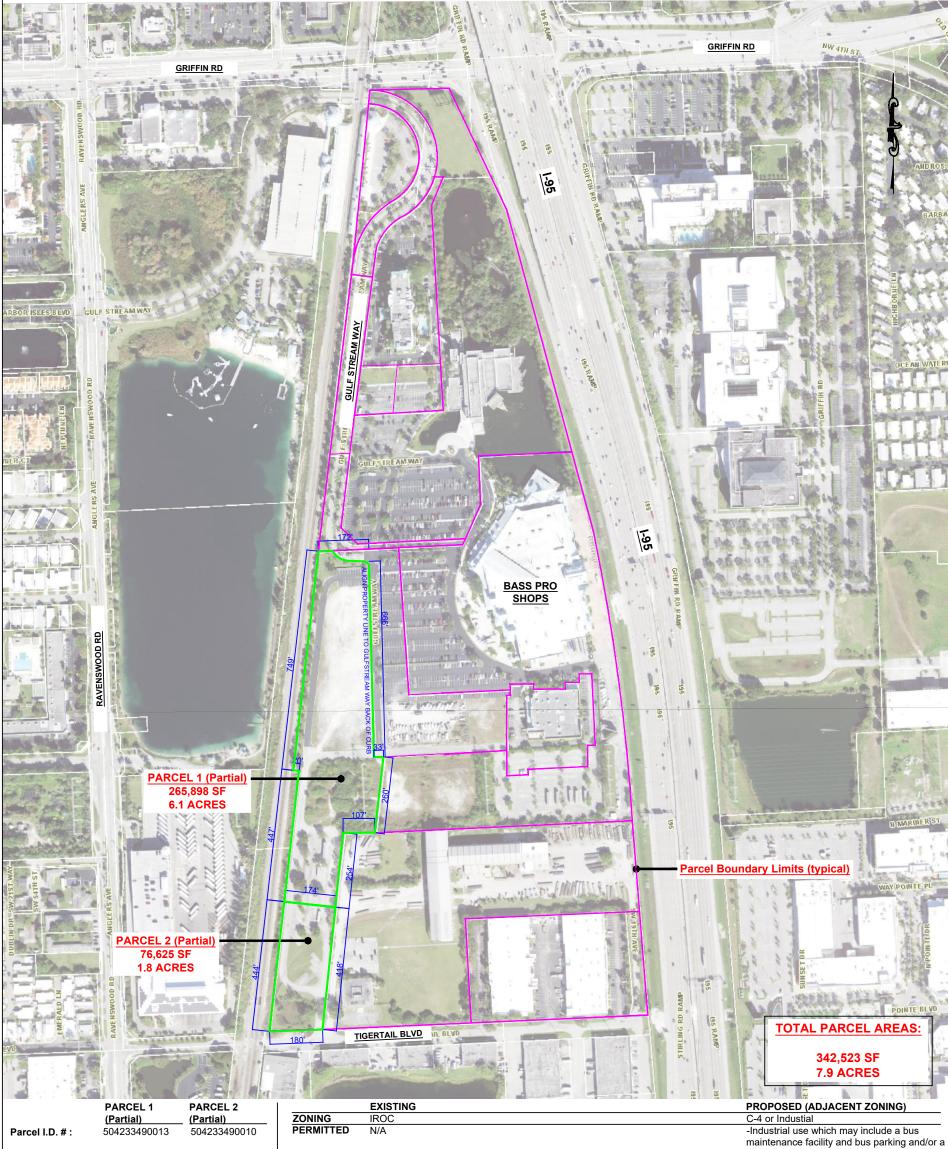

## SITE AERIAL / BOUNDARY LIMITS

Parcel I.D. #:

Site Address:

(Partial) 504233490013 (Partial) 504233490010

White Oak

Ventures Co.

Sportsman Park Owner: Dev Co.

Gulf Stream Way, Dania Beach FL 33004

Gulf Stream Way, Dania Beach FL 33004

**Legal Description:** THE NCL PLAT

150-50 B PART OF PARCEL A DESC'D AS, COMM AT NW COR OF SAID PLAT, SW ALG W LINE FOR 1623.52 TO POB, ELY 278.22, SLY 56.50, SELY 27.76, SLY 18.00, SE 24.05, S 42.00, SW 24.05

THE NCL PLAT 150-50 B PARCEL A LESS PAR #107 & LESS PT DESC,COMM NW COR PAR A,SWLY ALG W/L 1623.52 TO POB, E 498.38, NELY 154.67, N 165, E 319.5, SE 57.69, SLY 1042.22, S 188.39, W 991.66, SE

PERMITTED