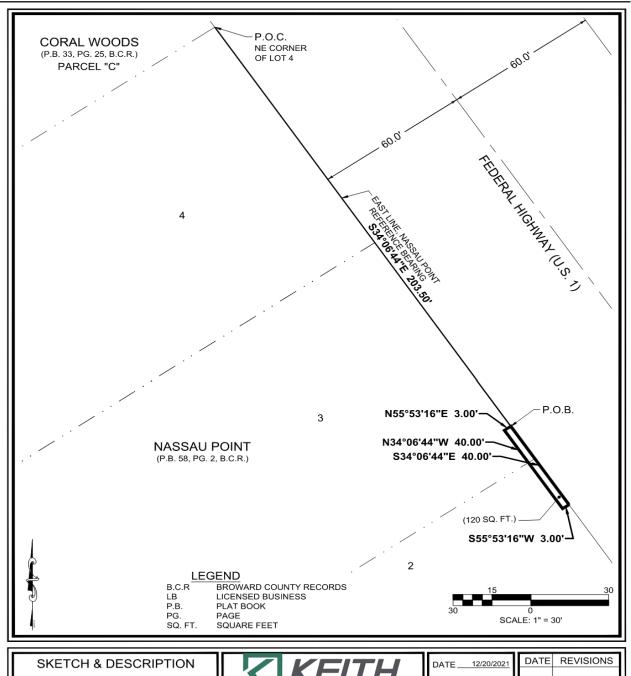

#### LEGAL DESCRIPTION:

A PORTION OF LOTS 2 AND 3. NASSAU POINT, ACCORDING TO THE PLAT THEREOF, AS RECORDED IN PLAT BOOK 58, PAGE 2. OF THE PUBLIC RECORDS OF BROWARD COUNTY, FLORIDA, BEING MORE PARTICULARLY DESCRIBED AS FOLLOWS:

COMMENCING AT THE NORTHEAST CORNER OF LOT 4, SAID NASSAU POINT, THENCE ALONG THE EAST LINE OF SAID NASSAU POINT, SOUTH 34°06'44" EAST, 203.50 FEET TO THE POINT OF BEGINNING: THENCE CONTINUE ALONG SAID EAST LINE, SOUTH 34°06'44" EAST, 40.00 FEET; THENCE SOUTH 55°53'16" WEST, 3.00 FEET; THENCE NORTH 34°06'44" WEST, 40.00 FEET; THENCE NORTH 55°53'16" EAST, 3.00 FEET TO THE POINT OF BEGINNING.

SAID LANDS LYING AND SITUATED IN THE CITY OF OAKLAND PARK, BROWARD COUNTY, FLORIDA AND CONTAINING 120 SQUARE FEET MORE OR LESS.