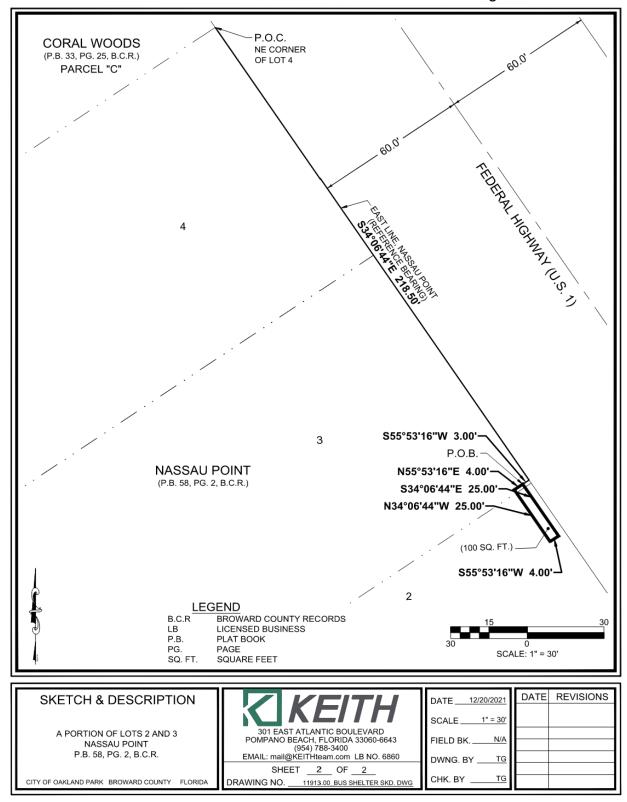

### **EXHIBIT A**

# Description of Property & Easement Area

#### SURVEY NOTES:

- THE LEGAL DESCRIPTION SHOWN HEREON WAS PREPARED BY THE SURVEYOR, BASED ON LIMITS PROVIDED BY THE CLIENT.
- THIS SKETCH IS NOT VALID WITHOUT THE SIGNATURE AND ORIGINAL RAISED SEAL OF A FLORIDA LICENSED SURVEYOR AND MAPPER.
- IT IS A VIOLATION OF THE STANDARDS OF PRACTICE RULE 5J-17 OF THE FLORIDA ADMINISTRATIVE CODE. TO ALTER THIS SKETCH AND DESCRIPTION WITHOUT THE EXPRESS PRIOR WRITTEN CONSENT OF THE SURVEYOR, ADDITIONS AND DELETIONS MADE TO THE FACE OF THIS SKETCH AND DESCRIPTION WILL MAKE THIS DOCUMENT INVALID.
- THIS SKETCH AND DESCRIPTION DOES NOT CONSTITUTE A BOUNDARY SURVEY.
- BEARINGS ARE ASSUMED, BASED ON A REFERENCE BEARING OF S 34°06'44" E ALONG THE EAST LINE OF NASSAU POINT, ACCORDING TO THE PLAT THEREOF, AS RECORDED IN PLAT BOOK 58, PAGE 2, BROWARD COUNTY RECORDS
- LANDS SHOWN HEREON WERE ABSTRACTED FOR RIGHTS OF WAY, EASEMENTS, OWNERSHIP, AND/OR OTHER INSTRUMENTS OF RECORD BY OLD REPUBLIC NATIONAL TITLE INSURANCE COMPANY COMMITMENT NUMBER 21048424, WITH AN EFFECTIVE DATE OF MAY 3, 2021 @ 11:00 PM.

# **LOCATION MAP:**

NOT TO SCALE

#### LEGAL DESCRIPTION:

A PORTION OF LOTS 2 AND 3, NASSAU POINT, ACCORDING TO THE PLAT THEREOF, AS RECORDED IN PLAT BOOK 58, PAGE 2, OF THE PUBLIC RECORDS OF BROWARD COUNTY, FLORIDA, BEING MORE PARTICULARLY DESCRIBED AS FOLLOWS:

COMMENCING AT THE NORTHEAST CORNER OF LOT 4, SAID NASSAU POINT, THENCE ALONG THE EAST LINE OF SAID NASSAU POINT, SOUTH 34°06'44" EAST, 218.50 FEET; THENCE SOUTH 55°53'16" WEST, 3.00 FEET TO THE POINT OF BEGINNING; THENCE SOUTH 34°06'44" EAST, 25.00 FEET; THENCE SOUTH 55°53'16" WEST, 4.00 FEET; THENCE NORTH 34°06'44" WEST, 25.00 FEET; THENCE NORTH 55°53'16" EAST, 4.00 FEET TO THE POINT OF BEGINNING.

SAID LANDS LYING AND SITUATED IN THE CITY OF OAKLAND PARK, BROWARD COUNTY, FLORIDA AND CONTAINING 100 SQUARE FEET MORE OR LESS.

#### CERTIFICATION:

I HEREBY CERTIFY THAT THE ATTACHED SKETCH & DESCRIPTION OF THE HEREON DESCRIBED PROPERTY IS DEPICTED TO THE BEST OF MY KNOWLEDGE AND BELIEF AND THE INFORMATION AS WRITTEN UNDER MY DIRECTION ON DECEMBER 20, 2021. MEETS THE STANDARDS OF PRACTICE RULE 5J-17 OF THE FLORIDA ADMINISTRATIVE CODE, PURSUANT TO SECTION 472.027, FLORIDA STATUTES, SUBJECT TO THE QUALIFICATIONS NOTED HEREON.

KEITH & ASSOCIATES, INC. CONSULTING ENGINEERS

TIMOTHY H. GRAY PROFESSIONAL SURVEYOR AND MAPPER REGISTRATION No. 6604 STATE OF FLORIDA

Digitally signed by Timothy H Gray Date: 2021.12.27 11:43:13-05'00

#### SKETCH & DESCRIPTION

A PORTION OF LOTS 2 AND 3 NASSAU POINT P.B. 58, PG. 2, B.C.R.

CITY OF OAKLAND PARK BROWARD COUNTY FLORIDA

| KEITH                             |
|-----------------------------------|
| 301 EAST ATLANTIC BOULEVARD       |
| POMPANO BEACH, FLORIDA 33060-6643 |
| (954) 788-3400                    |

EMAIL: mail@KEITHteam.com LB NO. 6860 SHEET 1 OF 2

DRAWING NO. 11913.00\_BUS SHELTER SKD. DWG

| DATE 12/20/2021 | DATE | REVISIONS |
|-----------------|------|-----------|
|                 |      |           |
| SCALE N/A       |      |           |
| FIELD BK. N/A   |      |           |
| DUING BY TO     |      |           |
| DWNG. BYTG      |      |           |
| CHK. BYTG       |      |           |