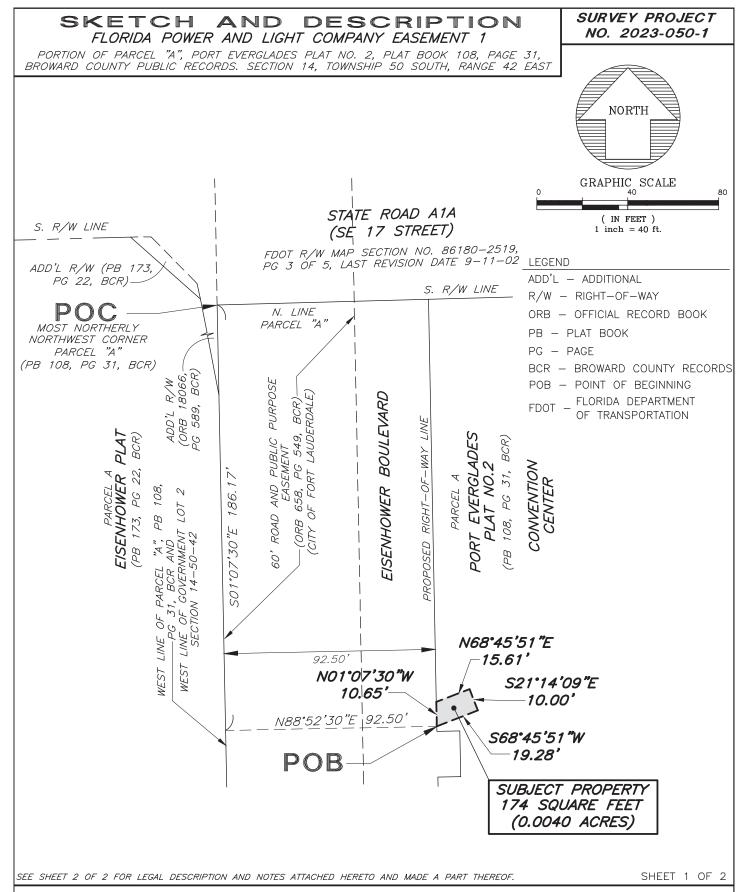

# SKETCH AND DESCRIPTION FLORIDA POWER AND LIGHT COMPANY EASEMENT 1

SURVEY PROJECT NO. 2023-050-1

Phone # (954) 577-4555

PORTION OF PARCEL "A", PORT EVERGLADES PLAT NO. 2, PLAT BOOK 108, PAGE 31, BROWARD COUNTY PUBLIC RECORDS. SECTION 14, TOWNSHIP 50 SOUTH, RANGE 42 EAST

#### DESCRIPTION

A PORTION OF PARCEL "A", ACCORDING TO THE PLAT OF "PORT EVERGLADES PLAT NO. 2", AS RECORDED IN PLAT BOOK 108, PAGE 31, OF THE PUBLIC RECORDS OF BROWARD COUNTY, FLORIDA, BEING MORE PARTICULARLY DESCRIBED AS FOLLOWS:

COMMENCE AT THE MOST NORTHERLY NORTHWEST CORNER OF SAID PARCEL "A", ALSO BEING A POINT ON THE SOUTH RIGHT—OF—WAY LINE OF STATE ROAD A1A (ALSO KNOWN AS SOUTHEAST 17th STREET), ACCORDING TO THE FLORIDA DEPARTMENT OF TRANSPORTATION RIGHT—OF—WAY MAP SECTION NO. 86180—2519; THENCE S 01°07'30" E ALONG THE MOST NORTHERLY WEST LINE OF SAID PARCEL "A", SAID LINE ALSO BEING THE WEST LINE OF GOVERNMENT LOT 2 OF SECTION 14, TOWNSHIP 50 SOUTH, RANGE 42 EAST, A DISTANCE 186.17 FEET; THENCE N 88°52'30" E, A DISTANCE OF 92.50 FEET TO THE POINT OF BEGINNING; THENCE N 01°07'30" W, ALONG A LINE 92.50 FEET EAST OF AND PARALLEL WITH SAID WEST LINE, A DISTANCE OF 10.65 FEET; THENCE N 68°45'51" E, A DISTANCE OF 15.61 FEET; THENCE S 21°14'09" E, A DISTANCE OF 10.00 FEET; THENCE S 68°45'51" W. A DISTANCE OF 19.28 FEET TO THE POINT OF BEGINNING.

SAID LANDS SITUATE, LYING, AND BEING IN THE CITY OF FORT LAUDERDALE, BROWARD COUNTY, FLORIDA AND CONTAINING 174 SQUARE FEET, (0.0040 ACRES) MORE OR LESS.

### SURVEY NOTES

- THE LAND "DESCRIPTION" SHOWN HEREON WAS PREPARED BY THE REVIEWING SURVEYOR BASED ON THE INSTRUCTIONS FROM THE BROWARD COUNTY HIGHWAY CONSTRUCTION AND ENGINEERING DIVISION.
- 2) BEARINGS SHOWN HEREON ARE BASED UPON THE MOST NORTHERLY WEST LINE OF PARCEL "A" OF THE PLAT OF "PORT EVERGLADES PLAT NO. 2", AS RECORDED IN PLAT BOOK 108, PAGE 31, BROWARD COUNTY PUBLIC RECORDS, BEING N 01°07'30" W, AS SHOWN THEREON
- 3) SOURCES OF INFORMATION USED IN THE PREPARATION OF THIS LEGAL DESCRIPTION:
  - a. FLORIDA DEPARTMENT OF TRANSPORTATION RIGHT-OF-WAY MAP SECTION NO. 86180-2519.
  - b. PLAT OF "EISENHOWER PLAT", AS RECORDED IN PLAT BOOK 173, PAGE 22, BROWARD COUNTY PUBLIC RECORDS.
  - c. PLAT OF "PORT EVERGLADES PLAT NO.2", AS RECORDED IN PLAT BOOK 108, PAGE 31, BROWARD COUNTY PUBLIC RECORDS.
  - d. OFFICIAL RECORD BOOK 658, PAGE 549, PUBLIC RECORDS OF BROWARD COUNTY.
  - e. OFFICIAL RECORD BOOK 1502, PAGE 340, PUBLIC RECORDS OF BROWARD COUNTY, FLORIDA.