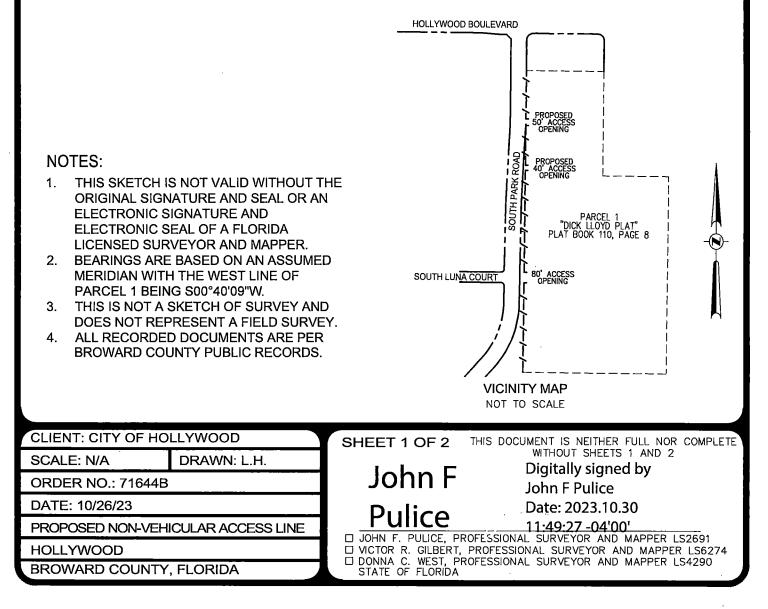

## BY **PULICE LAND SURVEYORS, INC.** 5381 NOB HILL ROAD SUNRISE, FLORIDA 33351 TELEPHONE: (954) 572-1777 • E-MAIL: surveys@pulicelandsurveyors.com CERTIFICATE OF AUTHORIZATION LB#3870

A NON-VEHICULAR ACCESS LINE ALONG THE WEST LINE OF PARCEL 1, "DICK LLOYD PLAT", ACCORDING TO THE PLAT THEREOF, AS RECORDED IN PLAT BOOK 110, PAGE 8, OF THE PUBLIC RECORDS OF BROWARD COUNTY, FLORIDA, BEING MORE PARTICULARLY DESCRIBED AS FOLLOWS:

**BEGINNING** AT THE NORTHWEST CORNER OF SAID PARCEL 1 BEING **POINT OF BEGINNING 1**; THENCE ALONG THE WEST LINE OF SAID PARCEL 1 THE FOLLOWING SEVEN COURSES AND DISTANCES; 1) SOUTH 00°40'09" WEST 370.64 FEET TO **POINT OF TERMINATION 1**; 2) SOUTH 00°40'09" WEST 50.00 FEET TO **POINT OF BEGINNING 2**; 3) SOUTH 00°40'09" WEST 304.74 FEET TO **POINT OF TERMINATION 2**; 4) SOUTH 00°40'09" WEST 40.00 FEET TO **POINT OF BEGINNING 3**; 5) SOUTH 00°40'09" WEST 779.62 FEET TO **POINT OF TERMINATION 3**; 6) SOUTH 00°40'09" WEST 80.00 FEET TO **POINT OF BEGINNING 4**; 7) SOUTH 00°40'09" WEST 690.00 FEET TO **POINT OF TERMINATION 4**.

SAID LANDS LYING AND BEING IN THE CITY OF HOLLYWOOD, BROWARD COUNTY, FLORIDA.