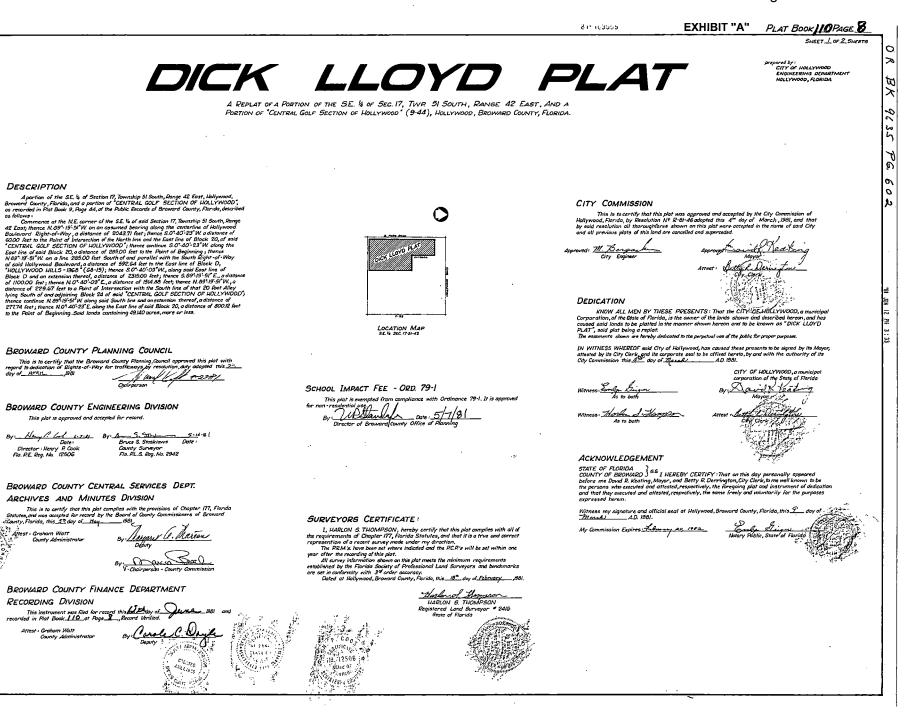

WHEREAS, Petitioner, Pulice Land Surveyors, Inc. ("Pulice"), acting on behalf of the Owner, the City of Hollywood, Florida, submitted application P-24-02 for review and approval of a plat amendment to the "Dick Lloyd Plat" ("Plat"), recorded in the Broward County Public Records Plat Book 110, Page 8, attached as Exhibit "A"; and

WHEREAS, Broward County ("County") has requested the Owner to add the following restrictive note on the Plat to allow for the desired uses:

As to the "Dick Lloyd Plat":

"This plat is restricted to a 44.14-acre golf course, 119,000 SF of government complex, and 130,000 SF of ancillary parking garage."