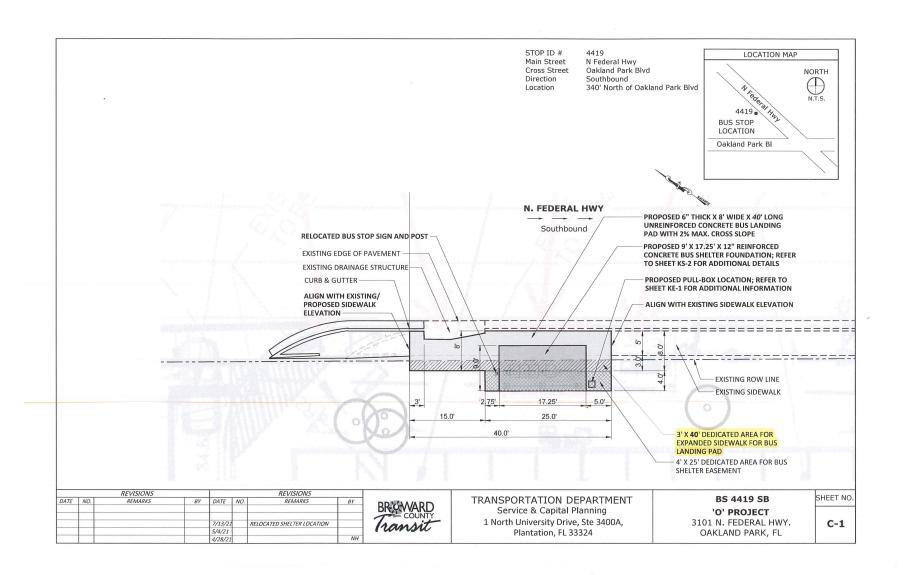

## Brickbox Oakland Park LLC Property 3101 N Federal Highway – City of Oakland Park

| Facts                   | General Information                                                                                                                                                                                                                                                                          |
|-------------------------|----------------------------------------------------------------------------------------------------------------------------------------------------------------------------------------------------------------------------------------------------------------------------------------------|
| Site Ownership:         | Brickbox Oakland Park LLC                                                                                                                                                                                                                                                                    |
| Site Location:          | The subject property address is 3101 N Federal Highway, Suite 400, Oakland Park, Florida 33306. The easement is located on a portion of lots 2 and 3, Nassau Point commencing at the NE corner of Lot 4 of Nassau Point, thence along the East line of said Nassau Point.                    |
| Folio Number            | 4942 24 15 0010                                                                                                                                                                                                                                                                              |
| <b>Commission Dist:</b> | 4                                                                                                                                                                                                                                                                                            |
| Parcel Size:            | Approximately 100 square feet.                                                                                                                                                                                                                                                               |
| How Acquired:           | This parcel was acquired by the Brickbox Oakland Park LLC via Special Warranty Deeds dated August 25, 2017 and August 27, 2020, and recorded on August 29, 2017 and August 28, 2020 respectively, with Instrument Numbers 114589685 and 116699378 in the Official Records of Broward County. |
| Zoning in Area:         | PRD – Planned Redevelopment District                                                                                                                                                                                                                                                         |
| Land Use:               | 18-2 - Office buildings, non-professional services buildings, one-story                                                                                                                                                                                                                      |
| Total Assessed Value:   | \$9,469,530                                                                                                                                                                                                                                                                                  |
| Legal Description:      | NASSAU POINT 58-2 B LOT 1                                                                                                                                                                                                                                                                    |