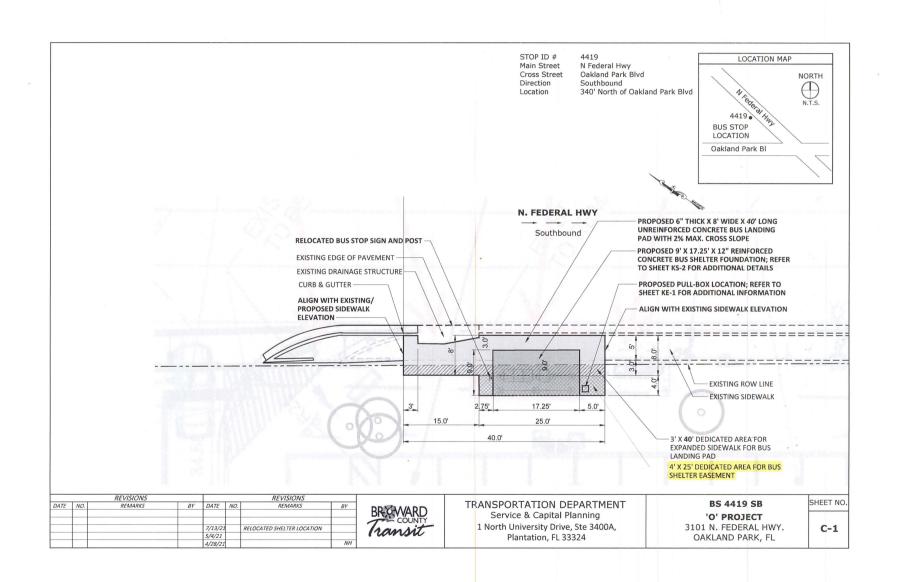

|
| Total Assessed Value:   | \$9,469,530                                                                                                                                                                                                                                                                                  |
| Legal Description:      | NASSAU POINT 58-2 B LOT 1                                                                                                                                                                                                                                                                    |