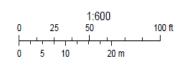

## Brickbox Oakland Park LLC Property 3101 N Federal Highway – City of Oakland Park

| Facts                   | General Information                                                                                                                                                                                                                                                                          |
|-------------------------|----------------------------------------------------------------------------------------------------------------------------------------------------------------------------------------------------------------------------------------------------------------------------------------------|
| Site Ownership:         | Brickbox Oakland Park LLC                                                                                                                                                                                                                                                                    |
| Site Location:          | The subject property address is 3101 N Federal Highway, Suite 400, Oakland Park, Florida 33306. The easement is located on a portion of lots 2 and 3, Nassau Point commencing at the NE corner of Lot 4 of Nassau Point, thence along the East line of said Nassau Point.                    |
| Folio Number            | 4942 24 15 0010                                                                                                                                                                                                                                                                              |
| Parcel Size:            | Approximately 120 square feet.                                                                                                                                                                                                                                                               |
| <b>Commission Dist:</b> | 4                                                                                                                                                                                                                                                                                            |
| How Acquired:           | This parcel was acquired by the Brickbox Oakland Park LLC via Special Warranty Deeds dated August 25, 2017 and August 27, 2020, and recorded on August 29, 2017 and August 28, 2020 respectively, with Instrument Numbers 114589685 and 116699378 in the Official Records of Broward County. |
| Zoning in Area:         | PRD – Planned Redevelopment District                                                                                                                                                                                                                                                         |
| Land Use:               | 18-02 - Office building, multi-tenant - 2 or more stories                                                                                                                                                                                                                                    |
| Total Assessed Value:   | \$9,469,530                                                                                                                                                                                                                                                                                  |
| Legal Description:      | NASSAU POINT 58-2 B LOT 1                                                                                                                                                                                                                                                                    |

## Brickbox Oakland Park LLC Property 3101 N Federal Highway – City of Oakland Park

| Facts                   | General Information                                                                                                                                                                                                                                                                          |
|-------------------------|----------------------------------------------------------------------------------------------------------------------------------------------------------------------------------------------------------------------------------------------------------------------------------------------|
| Site Ownership:         | Brickbox Oakland Park LLC                                                                                                                                                                                                                                                                    |
| Site Location:          | The subject property address is 3101 N Federal Highway, Suite 400, Oakland Park, Florida 33306. The easement is located on a portion of lots 2 and 3, Nassau Point commencing at the NE corner of Lot 4 of Nassau Point, thence along the East line of said Nassau Point.                    |
| Folio Number            | 4942 24 15 0010                                                                                                                                                                                                                                                                              |
| <b>Commission Dist:</b> | 4                                                                                                                                                                                                                                                                                            |
| Parcel Size:            | Approximately 100 square feet.                                                                                                                                                                                                                                                               |
| How Acquired:           | This parcel was acquired by the Brickbox Oakland Park LLC via Special Warranty Deeds dated August 25, 2017 and August 27, 2020, and recorded on August 29, 2017 and August 28, 2020 respectively, with Instrument Numbers 114589685 and 116699378 in the Official Records of Broward County. |
| Zoning in Area:         | PRD – Planned Redevelopment District                                                                                                                                                                                                                                                         |
| Land Use:               | 18-2 - Office buildings, non-professional services buildings, one-story                                                                                                                                                                                                                      |
| Total Assessed Value:   | \$9,469,530                                                                                                                                                                                                                                                                                  |
| Legal Description:      | NASSAU POINT 58-2 B LOT 1                                                                                                                                                                                                                                                                    |