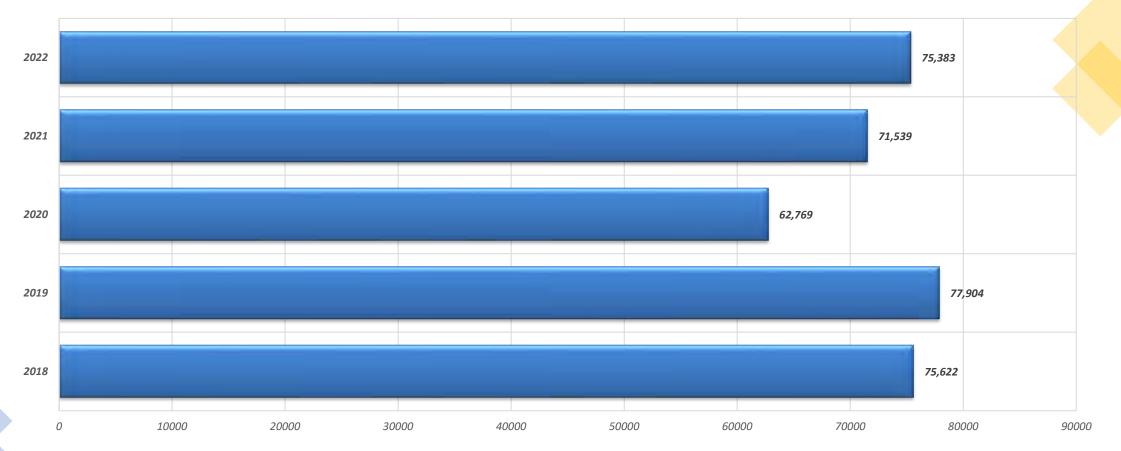

Overall, how would you rate your experience with the private ambulance providers that your organization does business with (From one to five, five being the best)?

Exhibit 4 Page 7 of 19

Interfacility Transfers 2018-2022 (2022 contains AMR data from 2021)

2022 Interfacility Transfers (AMR data is from 2021)

2021 Interfacility Transfers

2020 Interfacility Transfers

2018 Interfacility Transfers