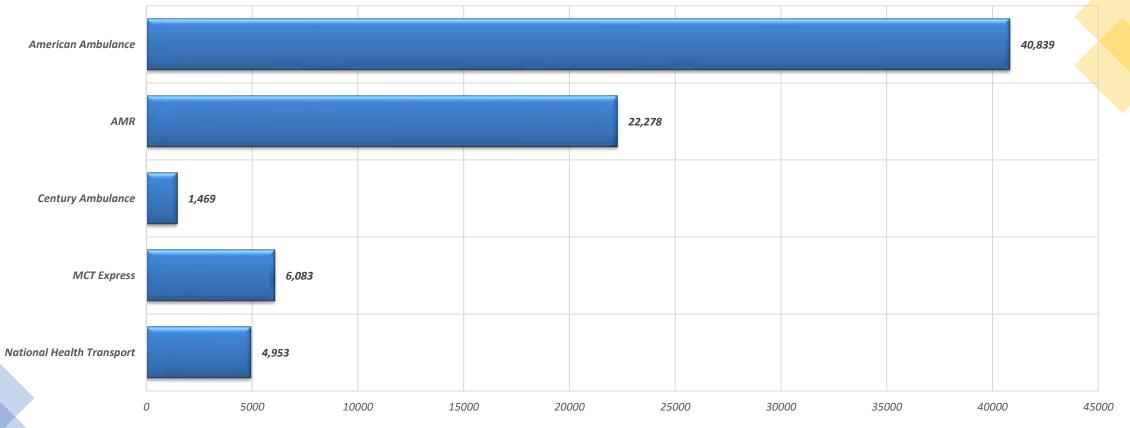

2022 Interfacility Transfers (AMR data is from 2021)

2021 Interfacility Transfers

2020 Interfacility Transfers

2018 Interfacility Transfers