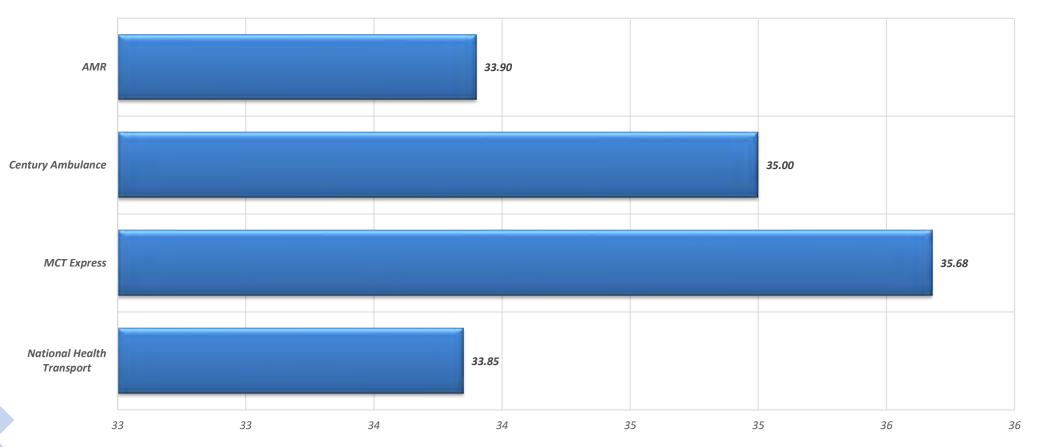

#### Private Ambulance Average Response Times 2018-2022

Interfacility Transfers 2018-2022

2022 Response Times (in minutes – AMR data from 2021)

2021 Response Times (in minutes)

2020 Response Times (in minutes)

American Ambulance 16.44 AMR (for emergency 6.94 calls) **Century Ambulance** 24.87 **MCT** Express 38.27 National Health 29.97 Transport 0 5 10 15 20 25 30 35 40 45

2019 Response Times (in minutes)

2018 Response Times (in minutes)