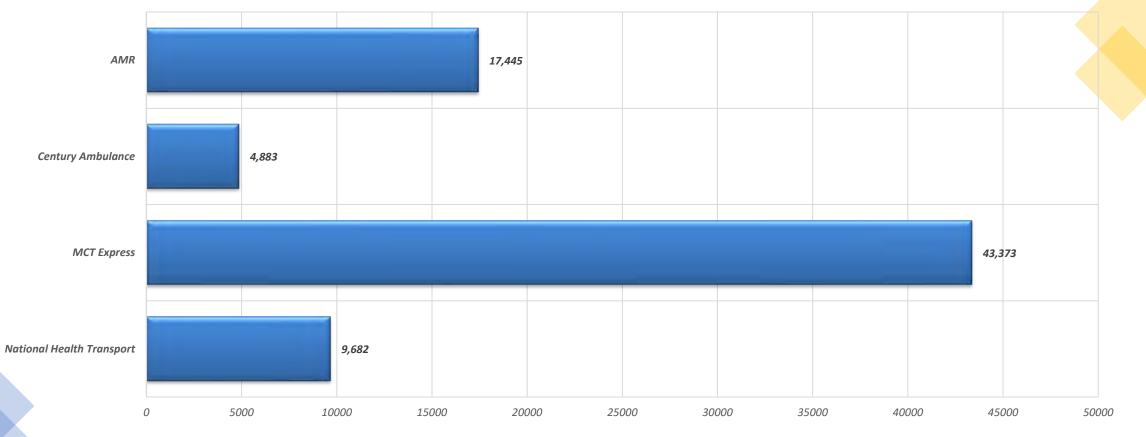

2022 Interfacility Transfers (AMR data is from 2021)

2021 Interfacility Transfers

2020 Interfacility Transfers

2018 Interfacility Transfers

#### Private Ambulance Average Response Times 2018-2022

Interfacility Transfers 2018-2022

2022 Response Times (in minutes – AMR data from 2021)

2021 Response Times (in minutes)

2020 Response Times (in minutes)