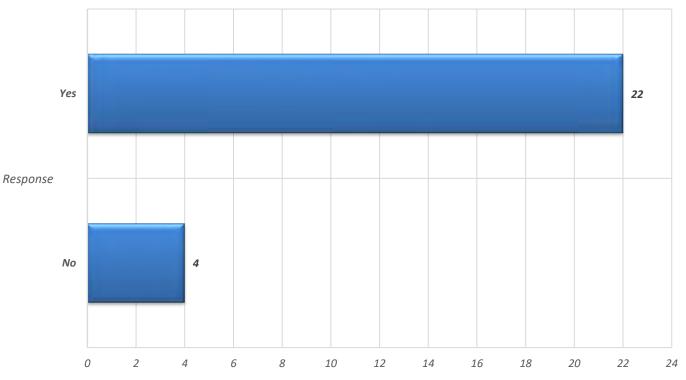

# Are your private ambulance needs being met?

Are your private ambulance needs being met?

Overall, how would you rate your experience with the private ambulance providers that your organization does business with (From one to five, five being the best)?