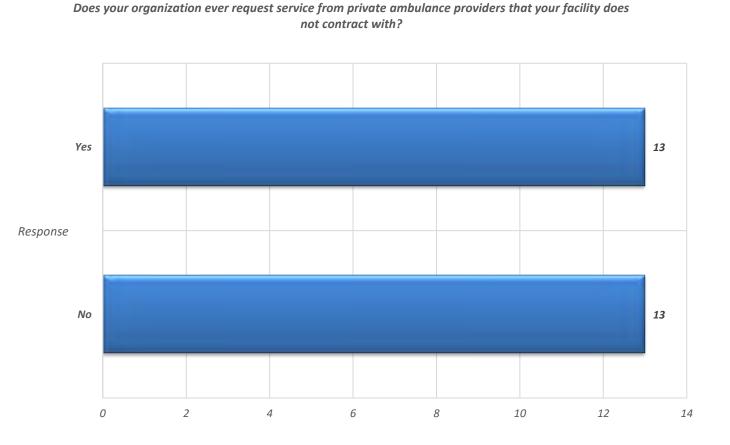

How many private ambulance providers does your organization currently contract with?

How many private ambulance providers does your organization currently contract with?

Does your organization ever request service from private ambulance providers that your facility does not contract with?