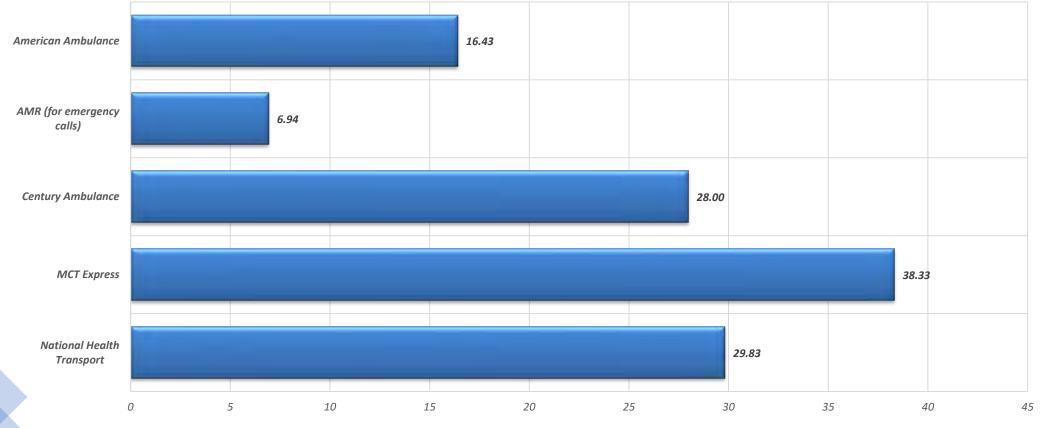

#### Private Ambulance Average Response Times 2018-2022

Interfacility Transfers 2018-2022

2022 Response Times (in minutes – AMR data from 2021)

2021 Response Times (in minutes)

2020 Response Times (in minutes)

American Ambulance 16.44 AMR (for emergency 6.94 calls) **Century Ambulance** 24.87 **MCT** Express 38.27 National Health 29.97 Transport 0 5 10 15 20 25 30 35 40 45

2019 Response Times (in minutes)

2018 Response Times (in minutes)