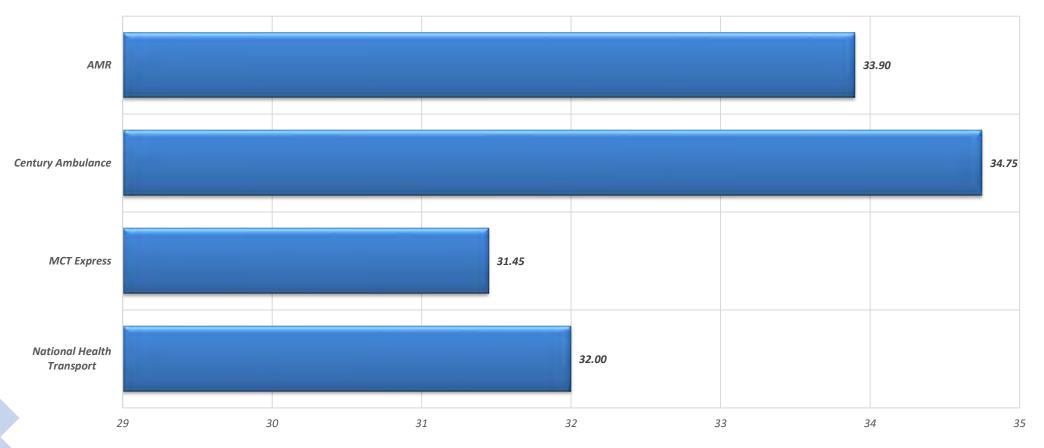

#### Private Ambulance Average Response Times 2018-2022

Interfacility Transfers 2018-2022

2022 Response Times (in minutes – AMR data from 2021)

2021 Response Times (in minutes)

2020 Response Times (in minutes)