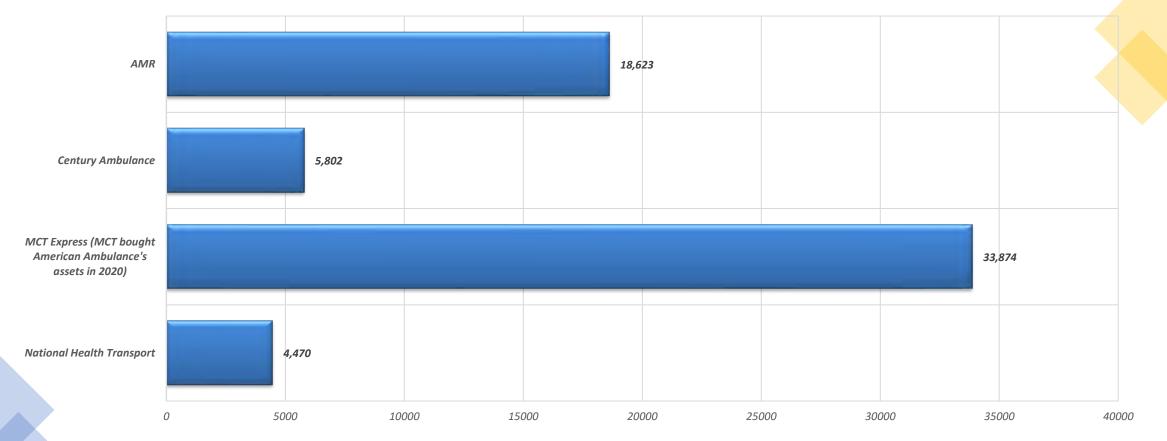

2022 Interfacility Transfers (AMR data is from 2021)

2021 Interfacility Transfers

2020 Interfacility Transfers

2018 Interfacility Transfers

#### Private Ambulance Average Response Times 2018-2022

Interfacility Transfers 2018-2022

2022 Response Times (in minutes – AMR data from 2021)

2021 Response Times (in minutes)

2020 Response Times (in minutes)