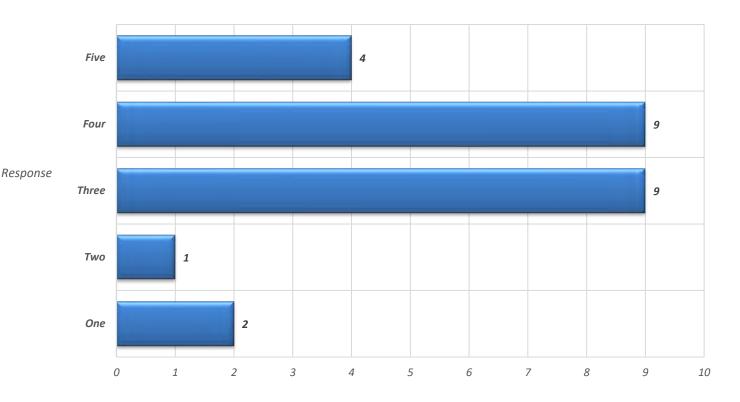

# Are your private ambulance needs being met?

Are your private ambulance needs being met?

Overall, how would you rate your experience with the private ambulance providers that your organization does business with (From one to five, five being the best)?

Overall, how would you rate your experience with the private ambulance providers that your organization does business with (From one to five, five being the best)?

Exhibit 4 Page 7 of 19

Interfacility Transfers 2018-2022 (2022 contains AMR data from 2021)