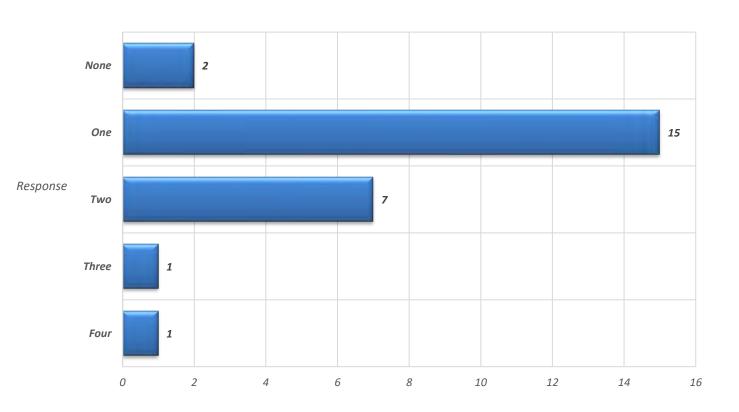

How many private ambulance providers does your organization currently contract with?

How many private ambulance providers does your organization currently contract with?

Does your organization ever request service from private ambulance providers that your facility does not contract with?