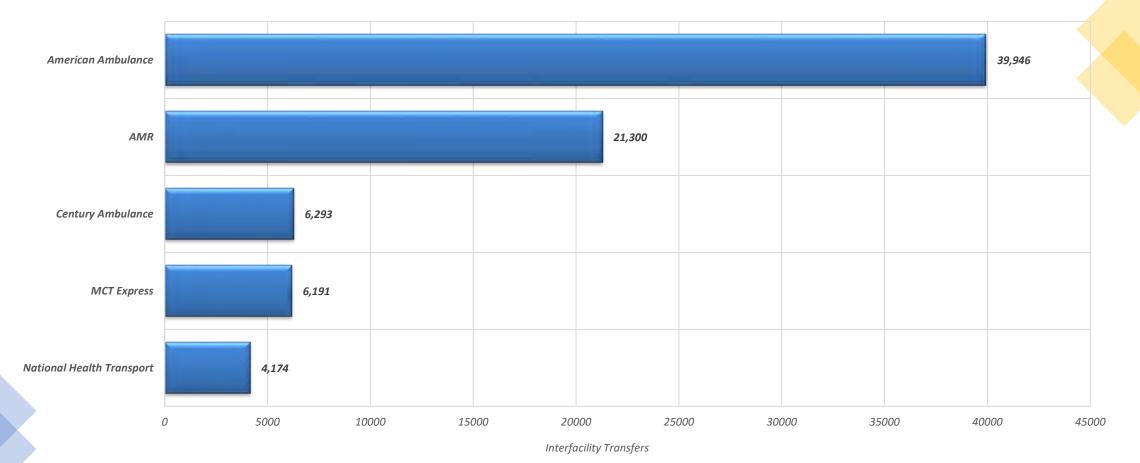

Overall, how would you rate your experience with the private ambulance providers that your organization does business with (From one to five, five being the best)?

Exhibit 4 Page 7 of 19

Interfacility Transfers 2018-2022 (2022 contains AMR data from 2021)

2022 Interfacility Transfers (AMR data is from 2021)

2021 Interfacility Transfers

2020 Interfacility Transfers

2018 Interfacility Transfers