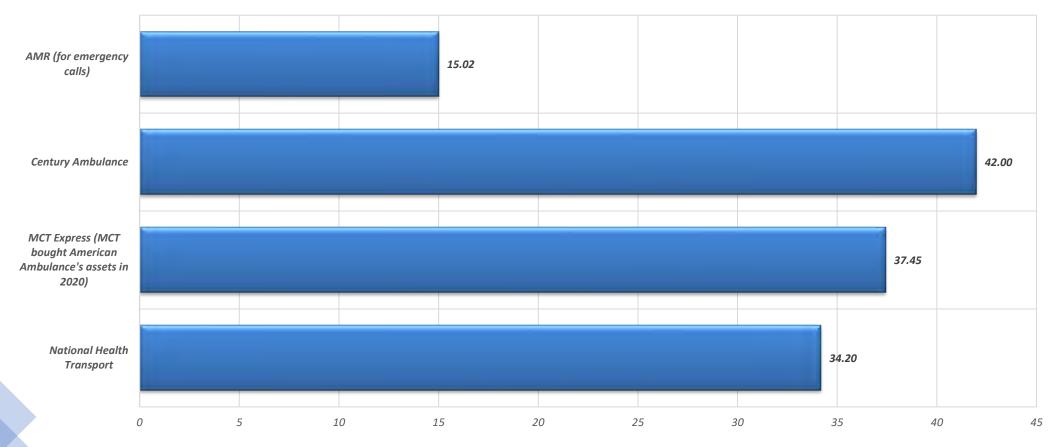

#### Private Ambulance Average Response Times 2018-2022

Interfacility Transfers 2018-2022

2022 Response Times (in minutes – AMR data from 2021)

2021 Response Times (in minutes)

2020 Response Times (in minutes)