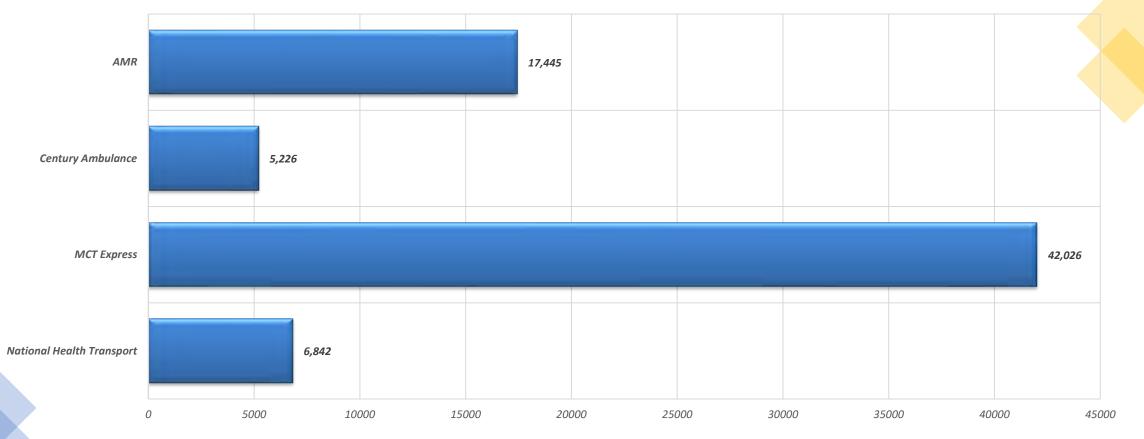

2022 Interfacility Transfers (AMR data is from 2021)

2021 Interfacility Transfers

2020 Interfacility Transfers

2018 Interfacility Transfers

#### Private Ambulance Average Response Times 2018-2022

Interfacility Transfers 2018-2022

2022 Response Times (in minutes – AMR data from 2021)

2021 Response Times (in minutes)

2020 Response Times (in minutes)