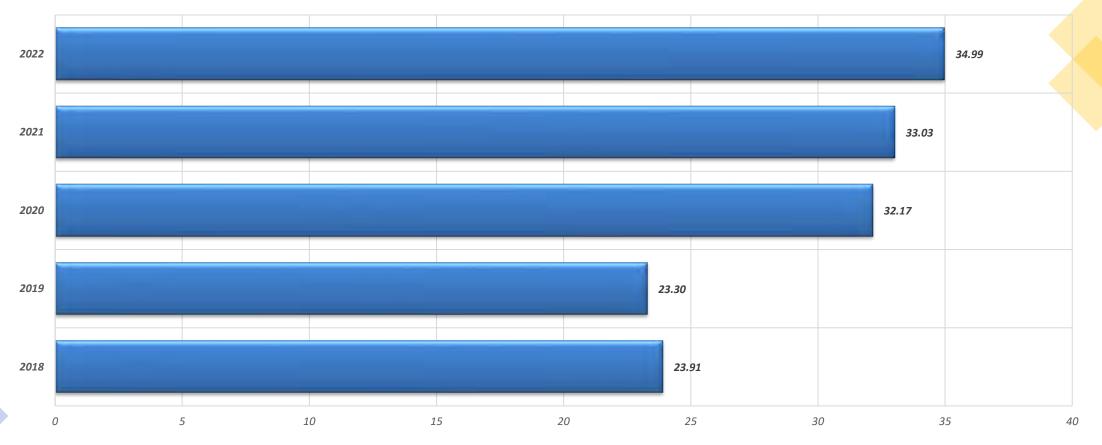

#### Private Ambulance Average Response Times 2018-2022

Interfacility Transfers 2018-2022

2022 Response Times (in minutes – AMR data from 2021)

2021 Response Times (in minutes)

2020 Response Times (in minutes)