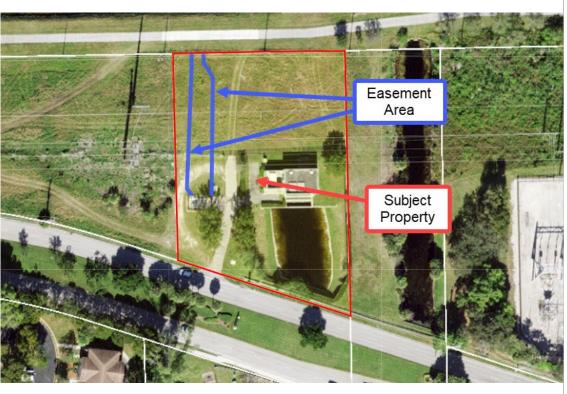

## 6601 Southgate Boulevard Tamarac, FL 33321

| Facts                             | General Information                                                                                                                                                                                                                                         |
|-----------------------------------|-------------------------------------------------------------------------------------------------------------------------------------------------------------------------------------------------------------------------------------------------------------|
| Site Ownership:                   | City of Tamarac                                                                                                                                                                                                                                             |
| Site Location:                    | The subject property is located on the North side of Southgate Boulevard approximately three quarters of a mile East of University Drive in the City of Tamarac.                                                                                            |
| Folio Number:                     | 4841 34 00 0023                                                                                                                                                                                                                                             |
| Commission Dist.:                 | 3                                                                                                                                                                                                                                                           |
| Lot Size:                         | Approximately 63,728 square feet                                                                                                                                                                                                                            |
| Easement Size:                    | Approximately 1,462 square feet                                                                                                                                                                                                                             |
| Zoning in Area:                   | SU – Special Utility                                                                                                                                                                                                                                        |
| Land Use:                         | 40 – Community                                                                                                                                                                                                                                              |
| Abbreviated Legal<br>Description: | 38-48-41 PT OF SE 1/4, DESC AS, COMM SW COR OF SAID SEC E 2918.43, N 242.79 TO POB, N 298.04, E 100.01, S 332.17, NW 106.05 TO POB TOG/W COMM AT SW COR OF SEC 34-48-41 E 2803.09, NLY 280.05 TO POB, NLY 258.68, ELY 115.31, SLY 298.04 NWLY 122.29 TO POB |
| Aerial Photo of Site:             |                                                                                                                                                                                                                                                             |