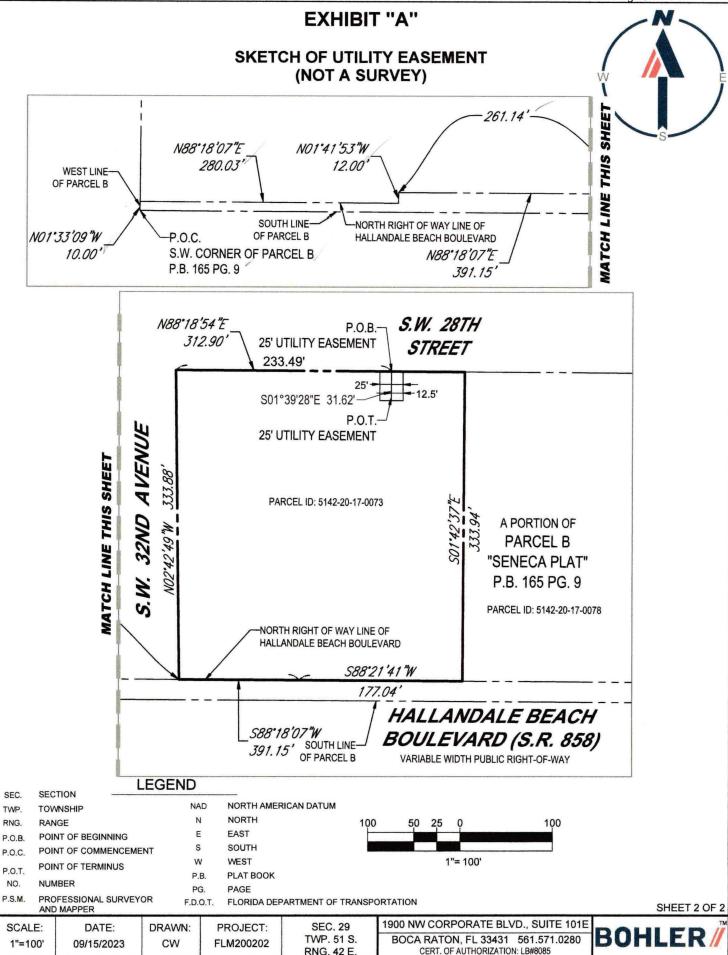

Folio Number: 514220170073

## **RECITALS**

A. Grantor is the fee simple owner of the following property located in Broward County, Florida (the "Property"):

# See Exhibit A with accompanying sketch of description attached hereto and made a part hereof

- B. Grantee desires a nonexclusive and perpetual easement over, across, under, and through the Easement Area, as defined in Section 2, for water mains, wastewater force mains, reclaimed water mains, and/or for any other water and wastewater installations which may be required for the purpose of providing water supply service for domestic, commercial, industrial, or other use and for the collection of domestic, commercial, industrial, or other kinds of wastewater to and from properties, inclusive of the Property, which may or may not abut or be contiguous to the easement ("Easement").
- C. Grantor is willing to grant the Easement to Grantee under the terms herein.